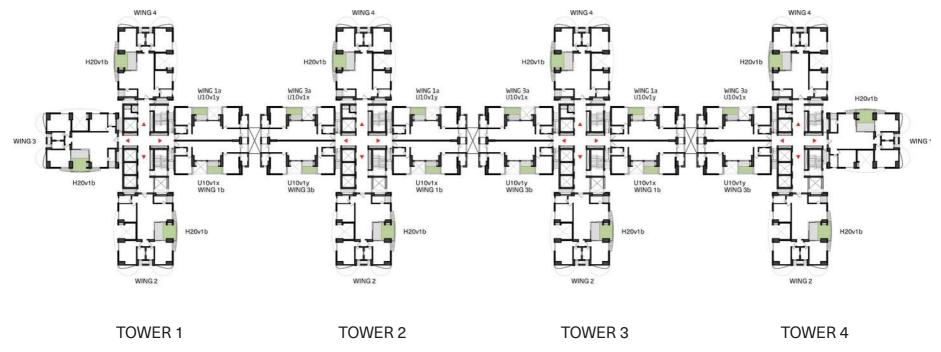

## Master Plan

#### Legend

01 Tower 1

02 Tower 2

03 Tower 3

04 Tower 4

05 Entry

Levels 1, 3, 7, 13, 15, 21, 23, 29, 31

Levels 2, 6, 10, 14, 18, 22, 26, 30, 34

Levels 4, 8,16, 24, 32

Levels 5, 9, 17, 25, 33

Levels 11, 19, 27, 35

Levels 12, 20, 28, 36