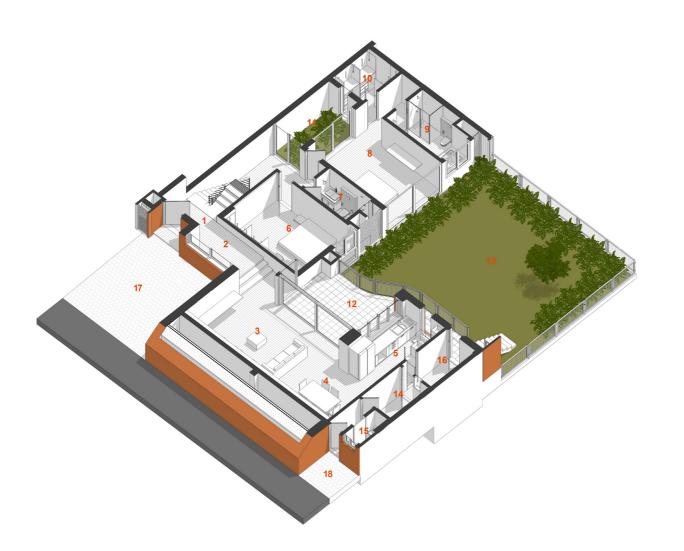

#### Legend

01 Tower 1

02 Tower 2

03 Tower 3

04 Tower 4

05 Entry

Levels 1, 3, 7, 13, 15, 21, 23, 29, 31

Levels 2, 6, 10, 14, 18, 22, 26, 30, 34

Levels 4, 8,16, 24, 32

Levels 5, 9, 17, 25, 33

Levels 11, 19, 27, 35

Levels 12, 20, 28, 36