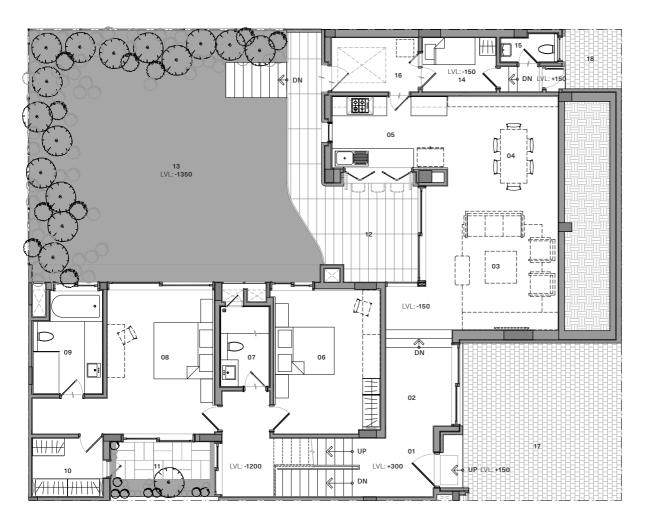

The 3-bedroom H20 home is designed around the concept of a traditional Indian courtyard with the kitchen, living, dining, and master bedroom all opening out onto a double-height garden. The garden is especially designed to hold a full-grown, small tree, bringing nature into the heart of the home. Simple, clean lines and free flowing spaces ensure that the interiors don't feel dated after some time. Each home is open on three sides and provided with generous wooden windows and French windows to bring in plenty of natural light. Earthy natural stone flooring and wood windows provide the warmth that you can always expect from a Total Environment home.

### Floor Plan | **H20**v1a

| Carpet Area             | 1460 sq.ft. |
|-------------------------|-------------|
| Outdoor Spaces          | 287 sq.ft.  |
| Built-up Area           | 1927 sq.ft. |
| Reference Saleable area | 2409 sq.ft. |

#### Legend

**01 Foyer** - 6'11" x 15'0"

02 Dining & Kitchen - 12'6" x 12'10"

**03 Living** - 12'6" x 12'0" **04 Family** - 12'9" x 12'0"

**05 Utility** - 5'0" x 8'8"

**06 Terrace Garden** - 12'7" x 9'2"

**07 Deck** - 12'7" x 6'0"

**08 Master Bedroom** - 16'3" x 12'4"

09 Master Bathroom -  $8'7" \times 5'5"$ 

**10 Children's Bedroom** - 16'7" x 12'4"

11 Children's Bathroom - 8'7" x 5'5"

12 Guest Bedroom - 12'10" x 12'4"

13 Guest Bathroom - 5'0" x 8'6"

14 Tree Garden - 5'11" x 11'10"

15 Service Platform - 4'10" x 3'10"

16 Service Platform - 3'2" x 2'9"