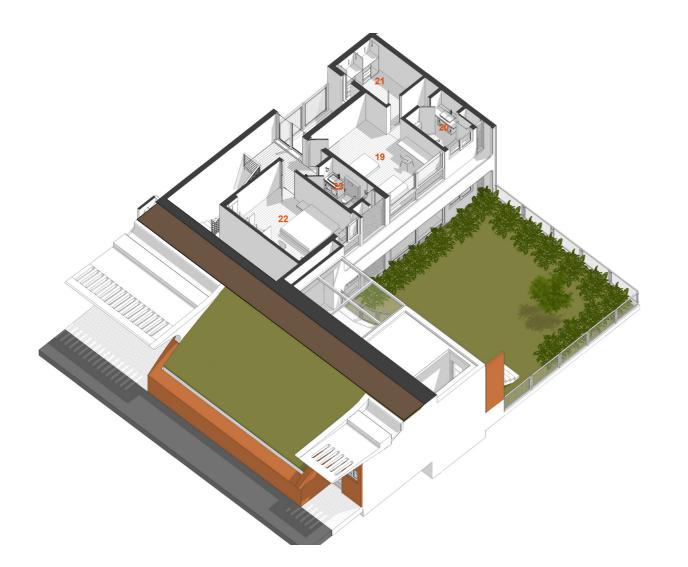

0**V1a | **Lower Level**

#### Legend

| 01 Entrance Lobby   | 5'4" x 7'10"  |
|---------------------|---------------|
| 02 Lobby            | 7'5" x 10'9"  |
| 03 Living Room      | 15'0" x 20'7" |
| 04 Dining Room      | 12'6" x 10'0" |
| 05 Kitchen          | 13'0" x 8'0"  |
| 06 Bedroom 01       | 12'0" x 16'0" |
| 07 Bathroom 01      | 5'6" x 8'11"  |
| 08 Master Bedroom   | 12'2" x 16'0" |
| 09 Master Bathroom  | 7'10" x 11'6" |
| 10 Walk-In Wardrobe | 8'0" x 6'6"   |
| 11 Courtyard        | 11'8" x 6'0"  |
| 12 Outdoor Deck     | 10'7" x 15'3" |
| 13 Garden           | 29'2" x 32'7" |
| 14 Maid's Room      | 8'4" x 6'0"   |
| 15 Maid's Bathroom  | 6'5" x 3'0"   |
| 16 Utility          | 9'10" x 6'0"  |
| 17 Parking Porch    | 18'0" x 17'6" |
| 18 Maid's Entrance  | 7'0" x 6'4"   |



# Axonometric View **V30**V1b | **Upper Level**

#### Legend

 19 Bedroom 02
 12'2" x 16'0"

 20 Bathroom02
 7'10" x 8'11"

 21 Walk-In Wardrobe
 8'0" x 9'11"

 22 Bedroom 03
 12'2" x 16'0"

 23 Bathrrom 3
 5'6" x 8'11"





# Exposed brick Botticino

# Kota stone Brazilian Tpe

## Specifications

• GREEN • BLUE • PURPLE

|                                                                                                    | GREEN                                                                                                                                                                                                                                                                                                 | UE | PUF | APLE |
|--------------------------------------------------------