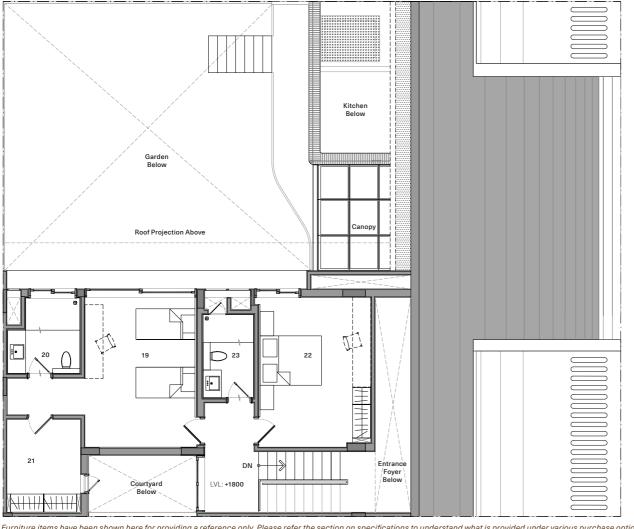

## Floor Plans **V30** v1a | **Upper Level**

#### Legend

19 Bedroom 02 - 12'2" x 16'0" 20 Bathroom 02 - 7'10" x 8'1" 21 Walk-In Wardrobe - 8'0" x 9'11" 22 Bedroom 03 - 12'2" x 16'0" 23 Bathroom 03 - 5'6" x 8'11"

Furniture items have been shown here for providing a reference only. Please refer the section on specifications to understand what is provided under various purchase options.