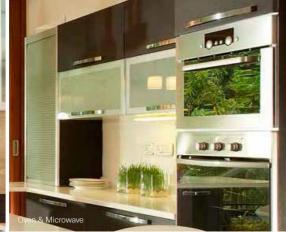

| GREEN | BLUE | ם מו |
|-------|------|------|
|       |      |      |

| Master Bedroom    | 2 no.s - 5 amp switch and socket                                                                                                                                                                                                                            | •                                       | • | • |
|-------------------|-------------------------------------------------------------------------------------------------------------------------------------------------------------------------------------------------------------------------------------------------------------|-----------------------------------------|---|---|
| Other Bedrooms    | 2 no.s - 5 amp switch and socket                                                                                                                                                                                                                            | •                                       | • | • |
| Bathrooms         | 1 no.s - 5 amp switch and socket                                                                                                                                                                                                                            | •                                       | • | • |
| Telephone         | 1 telephone point in each living room and master bedroom                                                                                                                                                                                                    | •                                       | • | • |
| Entertainment     | 1 television point either in living or family                                                                                                                                                                                                               | •                                       | • | • |
| Power & Backup    | Power connection of 3 KVA with back-up power for diesel generator<br>Power connection of 3 KVA with back-up power for diesel generator (U20)<br>Power connection of 5 KVA with back-up power for diesel generator (U20)                                     | •                                       | • | • |
| FENESTRATION      |                                                                                                                                                                                                                                                             |                                         |   |   |
| Frames & Shutters | Door and window frames and architraves in Solid Wood. All flush door shutters in natural wood veneer. All bathroom windows, external utility fenestration, maid's room door and window in aluminium extruded frames or in uPVC with clear or frosted glass. | •                                       | • | • |
| Mosquito Screens  | Mosquito screens for all the External Windows and French Windows                                                                                                                                                                                            |                                         |   | • |
| Window Grills     | No window grills permitted for the French Windows. Grills provided only for windows where there is a sheer drop. No grills for bathroom windows.                                                                                                            | •                                       | • | • |
| Hardware          | All hardware in stainless steel brush finished. The main door with a night latch of Godrej or equivalent make.                                                                                                                                              | •                                       | • | • |
|                   | All other doors with handle and tower bolts and a mortise lock or tubular / cylindrical lock. All outward swing glass windows fitted with SS friction stays. Magnetic / concealed door stoppers for the Main door and Bedroom doors.                        | •                                       | • | • |
| PAINT             |                                                                                                                                                                                                                                                             |                                         |   |   |
| Paint             | No external paint over exposed brick or stone masonry. Cement based paint for other areas. Any steel railings etc. with a zinc-chromate primer and synthetic enamal paint.                                                                                  | •                                       | • | • |
|                   | All internal paint in Acrylic Distemper.                                                                                                                                                                                                                    | •                                       | • | • |
| ELECTRO-DOMES     | STIC EQUIPMENT                                                                                                                                                                                                                                              |                                         |   |   |
| Hob               | 4 Burner cooking hob in the kitchen                                                                                                                                                                                                                         |                                         | • | • |
| Chimney           | Ductable electric chimney with anodized aluminium filters in the kitchen                                                                                                                                                                                    |                                         | • | • |
| Central Vacuum    | Central vacuum system with vacuum points accessible from Living / Dining, Family, Bedrooms, Kitchen                                                                                                                                                         | *************************************** |   |   |

The reference images showcase options for the specific products\finishes marked on the image.

|                   |                                                                                   | GREEN | BLUE | PURPLE |
|-------------------|-----------------------------------------------------------------------------------|-------|------|--------|
| Dishwasher        | Dishwasher of siemens or equivalent make in the kitchen                           |       | •    | •      |
| Microwave         | Microwave of siemens or equivalent make in the kitchen                            |       |      | •      |
| Oven              | Oven of siemens or equivalent make in the kitchen                                 |       |      | •      |
| Water Purifier    | RO Unit                                                                           |       | •    | •      |
| Heat Pump         | Centralised Heat pump                                                             |       | •    | •      |
| Refrigerator      | Refrigerator in Kitchen                                                           |       |      |        |
| HOME AUTOMATIO    | N                                                                                 |       |      |        |
| Console           | Two tablets with touch screens                                                    |       |      | •      |
| Security / Safety | Bio-metric main door lock with additional control from main console and sub-phone |       |      | •      |
|                   | Colour door camera with call bell facility outside the main door                  |       |      | •      |
|                   | Surface mounted siren and auto dialler                                            |       |      | •      |
|                   | Panic buttons at entrance lobby and bathrooms to raise alarm in case of emergency |       |      | •      |
|                   | Pet immune motion sensors at few locations for detecting intrusions               |       |      | •      |
|                   | Magnetic sensors in all windows, French windows and main door                     |       |      | •      |
|                   | Gas leak detector and heat detector in the kitchen                                |       |      | •      |
|                   | Glass break detector                                                              |       |      |        |
| Entertainment     | Mood Lighting                                                                     |       |      |        |
| Green Controls    | Occupancy sensors in master bathroom, children's bathroom and guest bathrooms.    |       |      | •      |
| CABINETRY & FURN  | IITURE                                                                            |       |      |        |
| Living & Dining   | Console unit in dining area. No crockery unit.                                    |       |      | •      |
| Kitchen           | Floor & wall mounted cabinets in Veneer finish                                    |       | •    | •      |
| Master Bedroom    | Double bed with bedside tables, 2 module wardrobes                                |       | •    |        |
|                   | Double bed with bedside tables, study unit, 2 module wardrobes                    |       |      | •      |
| Master Bathroom   | Mirror with backing ply and edge trim, Shutters below the counter                 |       |      | •      |