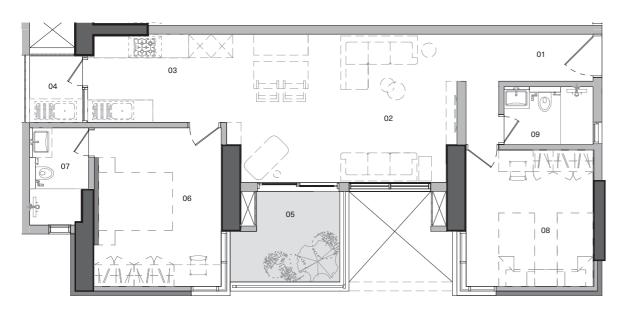

### Floor Plan | **H20**v1a

| Carpet Area             | 1460 sq.ft. |
|-------------------------|-------------|
| Outdoor Spaces          | 287 sq.ft.  |
| Built-up Area           | 1927 sq.ft. |
| Reference Saleable area | 2409 sq.ft. |

#### Legend

**01 Foyer** - 6'11" x 15'0"

02 Dining & Kitchen - 12'6" x 12'10"

**03 Living** - 12'6" x 12'0" **04 Family** - 12'9" x 12'0"

**05 Utility** - 5'0" x 8'8"

**06 Terrace Garden** - 12'7" x 9'2"

**07 Deck** - 12'7" x 6'0"

**08 Master Bedroom** - 16'3" x 12'4"

09 Master Bathroom -  $8'7" \times 5'5"$ 

**10 Children's Bedroom** - 16'7" x 12'4"

11 Children's Bathroom - 8'7" x 5'5"

12 Guest Bedroom - 12'10" x 12'4"

13 Guest Bathroom - 5'0" x 8'6"

14 Tree Garden - 5'11" x 11'10"

15 Service Platform - 4'10" x 3'10"

16 Service Platform - 3'2" x 2'9"