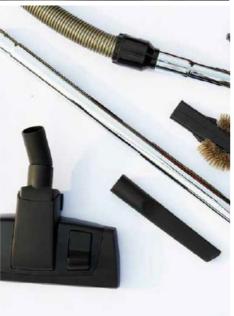

| GREEN | BLUE | ם מו |
|-------|------|------|
|       |      |      |

| Master Bedroom    | 2 no.s - 5 amp switch and socket                                                                                                                                                                                                                            | •                                       | • | • |
|-------------------|-------------------------------------------------------------------------------------------------------------------------------------------------------------------------------------------------------------------------------------------------------------|-----------------------------------------|---|---|
| Other Bedrooms    | 2 no.s - 5 amp switch and socket                                                                                                                                                                                                                            | •                                       | • | • |
| Bathrooms         | 1 no.s - 5 amp switch and socket                                                                                                                                                                                                                            | •                                       | • | • |
| Telephone         | 1 telephone point in each living room and master bedroom                                                                                                                                                                                                    | •                                       | • | • |
| Entertainment     | 1 television point either in living or family                                                                                                                                                                                                               | •                                       | • | • |
| Power & Backup    | Power connection of 3 KVA with back-up power for diesel generator<br>Power connection of 3 KVA with back-up power for diesel generator (U20)<br>Power connection of 5 KVA with back-up power for diesel generator (U20)                                     | •                                       | • | • |
| FENESTRATION      |                                                                                                                                                                                                                                                             |                                         |   |   |
| Frames & Shutters | Door and window frames and architraves in Solid Wood. All flush door shutters in natural wood veneer. All bathroom windows, external utility fenestration, maid's room door and window in aluminium extruded frames or in uPVC with clear or frosted glass. | •                                       | • | • |
| Mosquito Screens  | Mosquito screens for all the External Windows and French Windows                                                                                                                                                                                            |                                         |   | • |
| Window Grills     | No window grills permitted for the French Windows. Grills provided only for windows where there is a sheer drop. No grills for bathroom windows.                                                                                                            | •                                       | • | • |
| Hardware          | All hardware in stainless steel brush finished. The main door with a night latch of Godrej or equivalent make.                                                                                                                                              | •                                       | • | • |
|                   | All other doors with handle and tower bolts and a mortise lock or tubular / cylindrical lock. All outward swing glass windows fitted with SS friction stays. Magnetic / concealed door stoppers for the Main door and Bedroom doors.                        | •                                       | • | • |
| PAINT             |                                                                                                                                                                                                                                                             |                                         |   |   |
| Paint             | No external paint over exposed brick or stone masonry. Cement based paint for other areas. Any steel railings etc. with a zinc-chromate primer and synthetic enamal paint.                                                                                  | •                                       | • | • |
|                   | All internal paint in Acrylic Distemper.                                                                                                                                                                                                                    | •                                       | • | • |
| ELECTRO-DOMES     | STIC EQUIPMENT                                                                                                                                                                                                                                              |                                         |   |   |
| Hob               | 4 Burner cooking hob in the kitchen                                                                                                                                                                                                                         |                                         | • | • |
| Chimney           | Ductable electric chimney with anodized aluminium filters in the kitchen                                                                                                                                                                                    |                                         | • | • |
| Central Vacuum    | Central vacuum system with vacuum points accessible from Living / Dining, Family, Bedrooms, Kitchen                                                                                                                                                         | *************************************** |   |   |