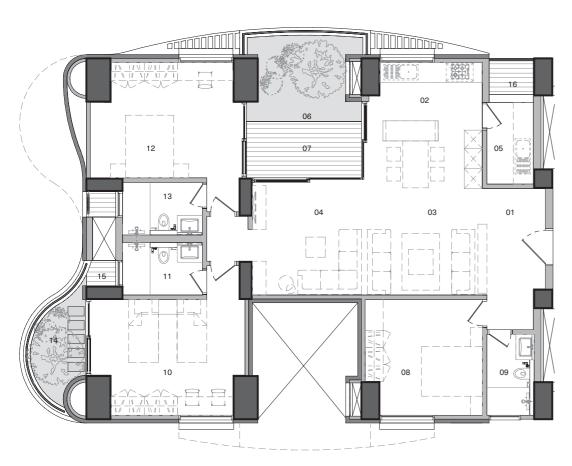

## Master Plan

#### Legend

01 Tower 1

02 Tower 2

03 Tower 3

04 Tower 4

05 Entry

Levels 1, 3, 7, 13, 15, 21, 23, 29, 31

Levels 2, 6, 10, 14, 18, 22, 26, 30, 34

Levels 4, 8,16, 24, 32

Levels 5, 9, 17, 25, 33

Levels 11, 19, 27, 35

Levels 12, 20, 28, 36