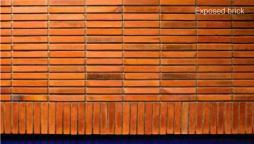

# Exposed brick Botticino

14 Guest Bedroom 2 - 11'6" x 12'3"

15 Guest Bathroom 2 - 8'0" x 5'3"

**16 Service Platform** - 3'-11" x 5'-9"

BLUE

| STRUCTURE            |                                                                                                                                                                                                                                                                                                       |   |   |   |
|----------------------|-------------------------------------------------------------------------------------------------------------------------------------------------------------------------------------------------------------------------------------------------------------------------------------------------------|---|---|---|
| Shell                | RCC frame structure with a height of 9'6" from slab top to slab top, except in the case of sloped or curved roofs.                                                                                                                                                                                    | • | • | • |
| Masonry              | High quality exposed brick masonry using specially procured high-strength terracotta wire-cut bricks and / or stone masonry for parts of the exterior with deep-set waterproof pointing. All other masonry in terracotta blocks, table moulded brick, Aerocon blocks or Concrete blocks with plaster. | • | • | • |
| FLOORING & DADO      |                                                                                                                                                                                                                                                                                                       |   |   |   |
| Living & Dining      | Kota stone laid with paper joints and finished with 8 coats polish                                                                                                                                                                                                                                    | • |   |   |
|                      | Imported marble laid with paper joints and finished with 8 coats polish                                                                                                                                                                                                                               |   | • | • |
| Kitchen              | Green marble flooring $\&$ Counter with glass or glazed tile dado above the counter up to a height of $2^\prime$                                                                                                                                                                                      | • |   |   |
|                      | Imported marble laid with paper joint and finished with 8 coats polish on the floor. Marble /granite counter with glass or glazed tile dado above the counter up to a height of 2'                                                                                                                    |   | • | • |
| Utility / Laundry    | Green marble flooring. No dado or counter                                                                                                                                                                                                                                                             | • | • | • |
| Master Bedroom       | Kota stone laid with paper joints and finished with 8 coats polish                                                                                                                                                                                                                                    | • | • |   |
|                      | Hardwood flooring                                                                                                                                                                                                                                                                                     |   |   | • |
| Master Bathroom      | Indian marble on the floor and counter, Marazzi or equivalent tile / glass dado on the walls up to 7' in shower area                                                                                                                                                                                  | • |   |   |
|                      | Imported marble floor and counter, Marazzi or equivalent tile / glass dado on the walls up to 7' in shower area                                                                                                                                                                                       |   | • | • |
| Children's Bedroom   | Kota stone laid with paper joints and finished with 8 coats polish                                                                                                                                                                                                                                    | • | • | • |
| Children's Bathroom  | Indian Marble counter. Marazzi or equivalent tiles on the floor and walls up to 7' in shower area                                                                                                                                                                                                     | • | • |   |
|                      | Imported marble floor and counter, Marazzi or equivalent tile / glass dado on the walls up to 7' in shower area                                                                                                                                                                                       |   |   | • |
| Guest Bedroom (U20)  | Kota stone laid with paper joints and finished with 8 coats polish                                                                                                                                                                                                                                    | • | • | • |
| Guest Bathroom (U20) | Indian Marble counter. Marazzi or equivalent tiles on the floor and walls up to 7' in shower area                                                                                                                                                                                                     | • | • |   |
|                      | Imported marble floor and counter, Marazzi or equivalent tile / glass dado on the walls up to 7' in shower area                                                                                                                                                                                       |   |   | • |