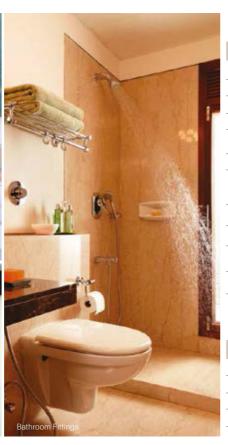

The reference images showcase options for the specific products\finishes marked on the image.

| SANITARY & PLUM         | /IBING                                                                                                                                                                                                                                                          |   |   |   |
|-------------------------|-----------------------------------------------------------------------------------------------------------------------------------------------------------------------------------------------------------------------------------------------------------------|---|---|---|
| Water Closets           | Western style, porcelain EWC of Kohler or equivalent make in all bathrooms                                                                                                                                                                                      | • | • | • |
| Health Faucets          | Health faucets of Schell or equivalent make in all bathrooms                                                                                                                                                                                                    | • | • | • |
| Wash Basins             | Porcelain w ash basins of Kohler or equivalent make shall be provided in all bathrooms.                                                                                                                                                                         | • | • | • |
| Kitchen Sink            | Stainless steel sink with drain board                                                                                                                                                                                                                           | • | • | • |
| Cockroach / Floor traps | A detachable stainless steel cockroach trap with lid of Chilly or equivalent make in all bathrooms                                                                                                                                                              | • | • | • |
| Shower Area             | Glass partition with door for the shower area in the master and children's Bath                                                                                                                                                                                 |   |   | • |
| Overhead Showers        | Showers of Grohe or equivalent make in all bathrooms                                                                                                                                                                                                            | • | • | • |
|                         | One rain shower of Grohe or equivalent make in the master Bedroom                                                                                                                                                                                               |   |   | • |
| Hand Showers            | Hand showers of Grohe or equivalent make in the Master and children's Bathroom                                                                                                                                                                                  |   |   | • |
| Faucets                 | All faucets shall be CP, heavy body metal fittings of Grohe or equivalent make                                                                                                                                                                                  | • | • | • |
| Bath Accessories        | Towel rings, toilet paper holders, towel racks and soap dish in master and children's<br>bathrooms- all of Grohe or equivalent make                                                                                                                             |   | • | • |
| Washing Machine Point   | One cold water inlet and drainage outlet for a washing machine in the utility\laundry room                                                                                                                                                                      | • | • | • |
| Plumbing                | Internal water supply lines & drainage lines in cPVC. Hot water lines in multiple layer composite pipes. Sewage lines in PVC pipes. Provision for centralised hot water connection to the shower and wash basin to each bathroom and to the sink in the kitchen | • | • | • |
| ELECTRICAL              |                                                                                                                                                                                                                                                                 |   |   |   |
| Wiring                  | All wiring of Havells or equivalent make, concealed in PVC conduit pipes                                                                                                                                                                                        | • | • | • |
| Switches and Sockets    | All switches of Anchor or equivalent make                                                                                                                                                                                                                       | • | • | • |
| Living\Dining           | 3 no.s - 5 amp switch and socket                                                                                                                                                                                                                                | • | • | • |
| Kitchen                 | 3 no.s - 5 amp switch and socket, 4 no - 15 amp switch & socket                                                                                                                                                                                                 | • | • | • |
| Utility                 | 1 no - 5 amp switch and socket, 1 no - 15 amp switch & socket                                                                                                                                                                                                   | • | • | • |