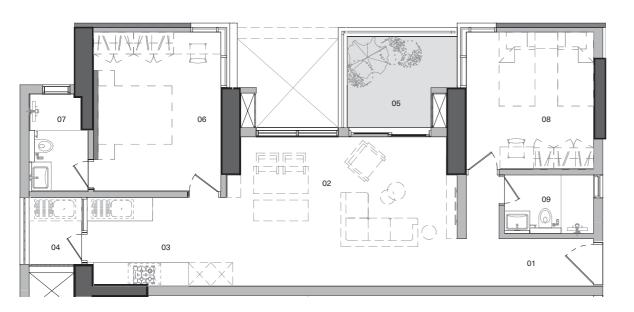

### Floor Plan | **H20**v<sub>1</sub>b

| Carpet Area             | 1453 sq.ft. |
|-------------------------|-------------|
| Outdoor Spaces          | 211 sq.ft.  |
| Built-up Area           | 1844 sq.ft. |
| Reference Saleable area | 2305 sq.ft. |

#### Legend

**01 Foyer** - 6'11" x 15'0"

02 Dining & Kitchen - 12'6" x 12'10"

**03 Living** - 12'6" x 12'0"

**04 Family** - 12'9" x 12'0"

**05 Utility** - 5'0" x 8'8"

**06 Terrace Garden -** 12'7" x 9'2"

**07 Deck** - 12'7" x 6'0"

08 Master Bedroom - 16'3" x 12'4"

09 Master Bathroom - 8'7" x 5'5"

10 Children's Bedroom - 16'7" x 12'4"

11 Children's Bathroom - 8'7" x 5'5"

12 Guest Bedroom - 12'10" x 12'4"

13 Guest Bathroom - 5'0" x 8'6"

**14 Service Platform** - 4'10" × 3'10"

15 Service Platform - 3'2" x 2'9"

This 2-bedroom home is designed with the living and dining space and the bedrooms opening out towards a double height garden and deck especialy designed to house a full grown small tree. Simple, clean lines and free flowing spaces ensure that the interiors don't feel dated after some time. An open kitchen allows for conversations, and large windows and French windows bring in plenty of natural light. Earthy natural stone flooring and wood windows provide the warmth that you can always expect from a typical Total Environment home.