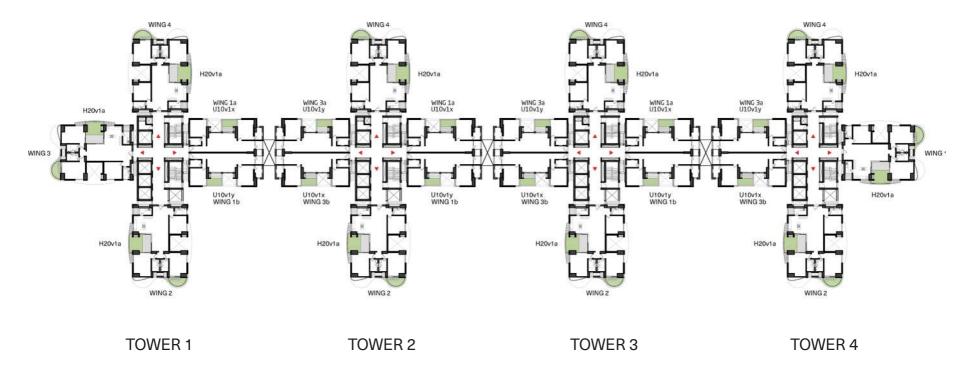

## Master Plan

#### Legend

01 Tower 1

02 Tower 2

03 Tower 3

04 Tower 4

05 Entry

Levels 1, 3, 7, 13, 15, 21, 23, 29, 31

Levels 2, 6, 10, 14, 18, 22, 26, 30, 34

Levels 4, 8,16, 24, 32

Levels 5, 9, 17, 25, 33

Levels 11, 19, 27, 35

Levels 12, 20, 28, 36