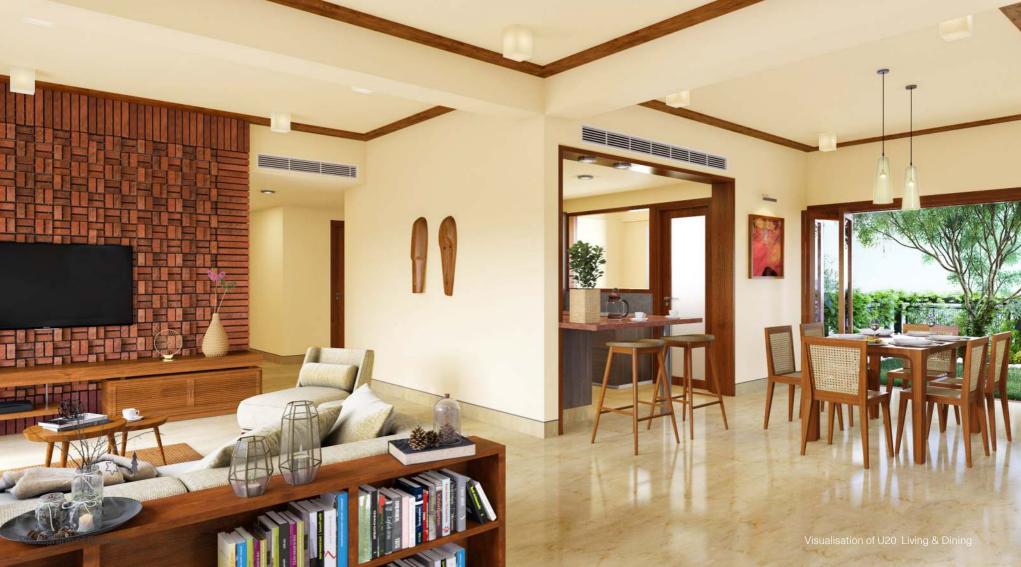

### Floor Plan | U20v1

| Carpet Area             | 1909 sq.ft. |
|-------------------------|-------------|
| Outdoor Spaces          | 199 sq.ft.  |
| Built-up Area           | 2312 sq.ft. |
| Reference Saleable area | 2890 sq.ft. |

#### Legend

**01 Foyer** - 11'6" x 4'0"

**02 Living** - 18'9" x 13'3" **03 Dining** - 10'3" x 14'3"

**04 Kitchen** - 10'9" x 8'3"

**05 Utility** - 8'9" x 5'0"

06 Terrace Garden 01 - 9'9" x 8'3"

**07 Terrace Garden 02** - 9'9" x 8'3"