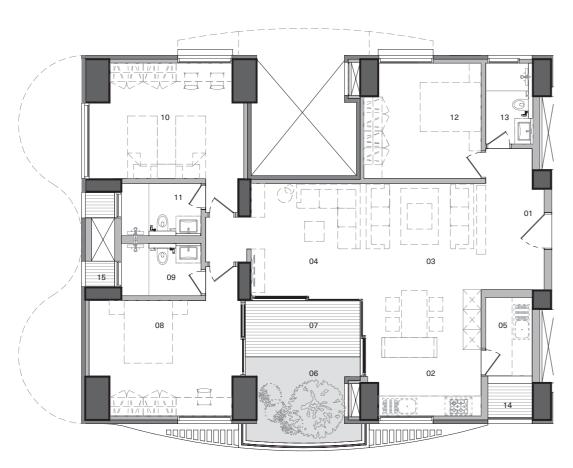

## Floor Plan | **U10**v<sub>1</sub>x

| Carpet Area             | 934 sq.ft.  |
|-------------------------|-------------|
| Outdoor Spaces          | 73 sq.ft.   |
| Built-up Area           | 1145 sq.ft. |
| Reference Saleable area | 1431 sq.ft. |

#### Legend

**01 Foyer** - 12'0" x 4'3"

**02 Living - Dining** - 20'7" x 13'5"

**03 Kitchen** - 13'1" x 8'0"

**04** Utility - 4'9" x 6'0" **05** Terrace Garden - 9'11" x 8'2"

**06 Master Bedroom** - 11'6" x 14'5"

**07 Master Bathroom** - 5'4" x 8'8"

**08 Children's Bedroom** - 11'6" x 12'5"

09 Children's Bathroom - 7'10" x 5'1"