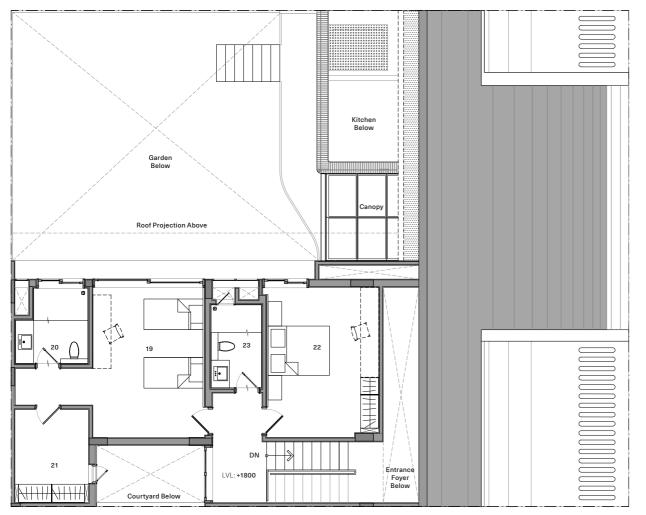

## Floor Plans **V30** v1a | **Upper Level**

#### Legend

19 Bedroom 02 - 12'2" x 16'0" 20 Bathroom 02 - 7'10" x 8'1" 21 Walk-In Wardrobe - 8'0" x 9'11" 22 Bedroom 03 - 12'2" x 16'0" 23 Bathroom 03 - 5'6" x 8'11"

Furniture items have been shown here for providing a reference only. Please refer the section on specifications to understand what is provided under various purchase options.