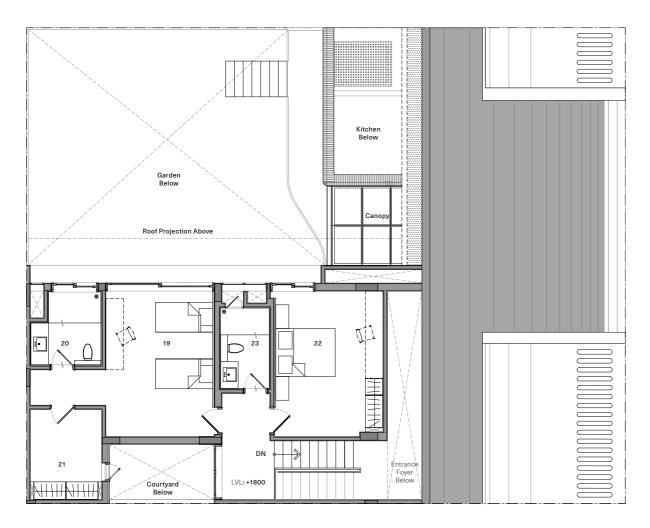

#### Levels 17

#### Legend

**01 Foyer** - 6'11" x 15'0"

02 Dining & Kitchen - 12'6" x 12'10"

**03 Living** - 12'6" x 12'0" **04 Family** - 12'9" x 12'0"

**05 Utility** - 5'0" x 8'8"

**06 Terrace Garden** - 12'7" x 9'2"

**07 Deck** - 12'7" x 6'0"

**08 Master Bedroom** - 16'3" x 12'4"

09 Master Bathroom -  $8'7" \times 5'5"$ 

**10 Children's Bedroom** - 16'7" x 12'4"

11 Children's Bathroom - 8'7" x 5'5"

12 Guest Bedroom - 12'10" x 12'4"

13 Guest Bathroom - 5'0" x 8'6"

14 Tree Garden - 5'11" x 11'10"

15 Service Platform - 4'10" x 3'10"

16 Service Platform - 3'2" x 2'9"