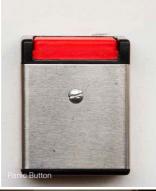

The reference images showcase options for the specific products\finishes marked on the image.

|                   |                                                                                   | GREEN | BLUE | PURPLE |
|-------------------|-----------------------------------------------------------------------------------|-------|------|--------|
| Dishwasher        | Dishwasher of siemens or equivalent make in the kitchen                           |       | •    | •      |
| Microwave         | Microwave of siemens or equivalent make in the kitchen                            |       |      | •      |
| Oven              | Oven of siemens or equivalent make in the kitchen                                 |       |      | •      |
| Water Purifier    | RO Unit                                                                           |       | •    | •      |
| Heat Pump         | Centralised Heat pump                                                             |       | •    | •      |
| Refrigerator      | Refrigerator in Kitchen                                                           |       |      |        |
| HOME AUTOMATIO    | N                                                                                 |       |      |        |
| Console           | Two tablets with touch screens                                                    |       |      | •      |
| Security / Safety | Bio-metric main door lock with additional control from main console and sub-phone |       |      | •      |
|                   | Colour door camera with call bell facility outside the main door                  |       |      | •      |
|                   | Surface mounted siren and auto dialler                                            |       |      | •      |
|                   | Panic buttons at entrance lobby and bathrooms to raise alarm in case of emergency |       |      | •      |
|                   | Pet immune motion sensors at few locations for detecting intrusions               |       |      | •      |
|                   | Magnetic sensors in all windows, French windows and main door                     |       |      | •      |
|                   | Gas leak detector and heat detector in the kitchen                                |       |      | •      |
|                   | Glass break detector                                                              |       |      |        |
| Entertainment     | Mood Lighting                                                                     |       |      |        |
| Green Controls    | Occupancy sensors in master bathroom, children's bathroom and guest bathrooms.    |       |      | •      |
| CABINETRY & FURN  | IITURE                                                                            |       |      |        |
| Living & Dining   | Console unit in dining area. No crockery unit.                                    |       |      | •      |
| Kitchen           | Floor & wall mounted cabinets in Veneer finish                                    |       | •    | •      |
| Master Bedroom    | Double bed with bedside tables, 2 module wardrobes                                |       | •    |        |
|                   | Double bed with bedside tables, study unit, 2 module wardrobes                    |       |      | •      |
| Master Bathroom   | Mirror with backing ply and edge trim, Shutters below the counter                 |       |      | •      |