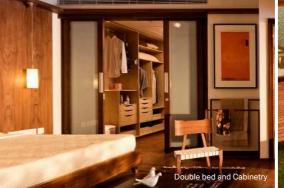

The reference images showcase options for the specific products\finishes marked on the image.

|                   |                                                                                   | GREEN | BLUE | PURPLE |
|-------------------|-----------------------------------------------------------------------------------|-------|------|--------|
| Dishwasher        | Dishwasher of siemens or equivalent make in the kitchen                           |       | •    | •      |
| Microwave         | Microwave of siemens or equivalent make in the kitchen                            |       |      | •      |
| Oven              | Oven of siemens or equivalent make in the kitchen                                 |       |      | •      |
| Water Purifier    | RO Unit                                                                           |       | •    | •      |
| Heat Pump         | Centralised Heat pump                                                             |       | •    | •      |
| Refrigerator      | Refrigerator in Kitchen                                                           |       |      |        |
| HOME AUTOMATIO    | N                                                                                 |       |      |        |
| Console           | Two tablets with touch screens                                                    |       |      | •      |
| Security / Safety | Bio-metric main door lock with additional control from main console and sub-phone |       |      | •      |
|                   | Colour door camera with call bell facility outside the main door                  |       |      | •      |
|                   | Surface mounted siren and auto dialler                                            |       |      | •      |
|                   | Panic buttons at entrance lobby and bathrooms to raise alarm in case of emergency |       |      | •      |
|                   | Pet immune motion sensors at few locations for detecting intrusions               |       |      | •      |
|                   | Magnetic sensors in all windows, French windows and main door                     |       |      | •      |
|                   | Gas leak detector and heat detector in the kitchen                                |       |      | •      |
|                   | Glass break detector                                                              |       |      |        |
| Entertainment     | Mood Lighting                                                                     |       |      |        |
| Green Controls    | Occupancy sensors in master bathroom, children's bathroom and guest bathrooms.    |       |      | •      |
| CABINETRY & FURN  | IITURE                                                                            |       |      |        |
| Living & Dining   | Console unit in dining area. No crockery unit.                                    |       |      | •      |
| Kitchen           | Floor & wall mounted cabinets in Veneer finish                                    |       | •    | •      |
| Master Bedroom    | Double bed with bedside tables, 2 module wardrobes                                |       | •    |        |
|                   | Double bed with bedside tables, study unit, 2 module wardrobes                    |       |      | •      |
| Master Bathroom   | Mirror with backing ply and edge trim, Shutters below the counter                 |       |      | •      |

GREEN BLUE PURPL Children's Bedroom 2 single beds; 1.5 module wardrobes (U10) / 2 module wardrobes (U20) 2 single beds, study unit; 1.5 module wardrobes (U10) / 2 module wardrobes (U20) Children's Bathroom Mirror with backing ply and edge trim, Shutters below the counter Guest Bedroom (U20) Double bed with bedside tables, 1.5 module wardrobes Guest Bathroom (U20) Mirror with backing ply and edge trim **Basic Materials** All woodwork and modular units in termite resistant good quality plywood or MDF panels in natural veneer or laminate. No cabinetry shall be provided in any other spaces Brand/Make All Woodwork, unless specifically mentioned otherwise, shall be made at our in-house production facility from our proprietary furniture design line. Hardware All hardware in stainless steel brush finished of Hettich or equivalent make Mattresses Mattresses for beds HVAC Air-conditioning A hybrid central Air-conditioning system with blower units in the Bedrooms, Home-office, Family space and living / Dining area of each apartment. Mechanical Ventilation Exhaust fan of GMC-Hitec make in all bathrooms LANDSCAPING Soil Good quality red soil and sand mixture with manure as the base layer for landscaping Irrigation Sprinklers and a drip irrigation system for landscaped areas Soft Landscaping Landscaped garden areas. Expensive exotic plants provided only at additional cost.