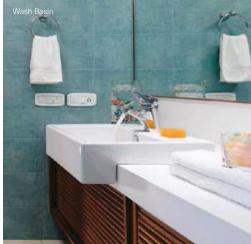

The reference images showcase options for the specific products\finishes marked on the image.

| SANITARY & PLUM         | /IBING                                                                                                                                                                                                                                                          |   |   |   |
|-------------------------|-----------------------------------------------------------------------------------------------------------------------------------------------------------------------------------------------------------------------------------------------------------------|---|---|---|
| Water Closets           | Western style, porcelain EWC of Kohler or equivalent make in all bathrooms                                                                                                                                                                                      | • | • | • |
| Health Faucets          | Health faucets of Schell or equivalent make in all bathrooms                                                                                                                                                                                                    | • | • | • |
| Wash Basins             | Porcelain w ash basins of Kohler or equivalent make shall be provided in all bathrooms.                                                                                                                                                                         | • | • | • |
| Kitchen Sink            | Stainless steel sink with drain board                                                                                                                                                                                                                           | • | • | • |
| Cockroach / Floor traps | A detachable stainless steel cockroach trap with lid of Chilly or equivalent make in all bathrooms                                                                                                                                                              | • | • | • |
| Shower Area             | Glass partition with door for the shower area in the master and children's Bath                                                                                                                                                                                 |   |   | • |
| Overhead Showers        | Showers of Grohe or equivalent make in all bathrooms                                                                                                                                                                                                            | • | • | • |
|                         | One rain shower of Grohe or equivalent make in the master Bedroom                                                                                                                                                                                               |   |   | • |
| Hand Showers            | Hand showers of Grohe or equivalent make in the Master and children's Bathroom                                                                                                                                                                                  |   |   | • |
| Faucets                 | All faucets shall be CP, heavy body metal fittings of Grohe or equivalent make                                                                                                                                                                                  | • | • | • |
| Bath Accessories        | Towel rings, toilet paper holders, towel racks and soap dish in master and children's<br>bathrooms- all of Grohe or equivalent make                                                                                                                             |   | • | • |
| Washing Machine Point   | One cold water inlet and drainage outlet for a washing machine in the utility\laundry room                                                                                                                                                                      | • | • | • |
| Plumbing                | Internal water supply lines & drainage lines in cPVC. Hot water lines in multiple layer composite pipes. Sewage lines in PVC pipes. Provision for centralised hot water connection to the shower and wash basin to each bathroom and to the sink in the kitchen | • | • | • |
| ELECTRICAL              |                                                                                                                                                                                                                                                                 |   |   |   |
| Wiring                  | All wiring of Havells or equivalent make, concealed in PVC conduit pipes                                                                                                                                                                                        | • | • | • |
| Switches and Sockets    | All switches of Anchor or equivalent make                                                                                                                                                                                                                       | • | • | • |
| Living\Dining           | 3 no.s - 5 amp switch and socket                                                                                                                                                                                                                                | • | • | • |
| Kitchen                 | 3 no.s - 5 amp switch and socket, 4 no - 15 amp switch & socket                                                                                                                                                                                                 | • | • | • |
| Utility                 | 1 no - 5 amp switch and socket, 1 no - 15 amp switch & socket                                                                                                                                                                                                   | • | • | • |