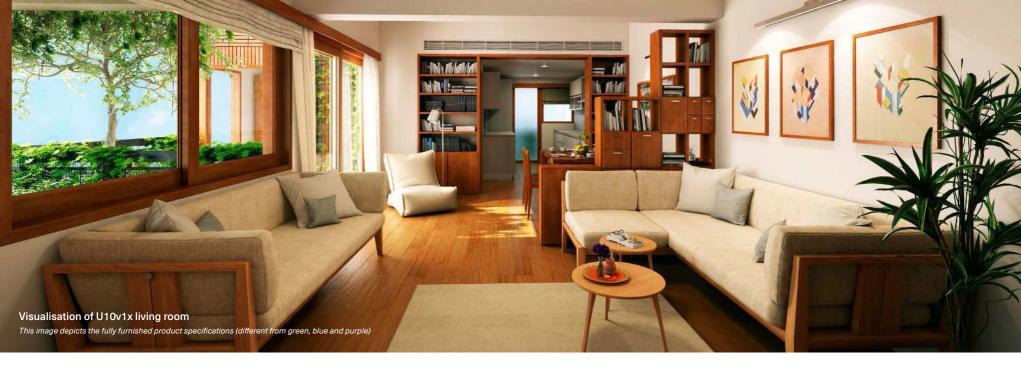

**14 Service Platform** - 4'10" × 3'10"

15 Service Platform - 3'2" x 2'9"

This 2-bedroom home is designed with the living and dining space and the bedrooms opening out towards a double height garden and deck especialy designed to house a full grown small tree. Simple, clean lines and free flowing spaces ensure that the interiors don't feel dated after some time. An open kitchen allows for conversations, and large windows and French windows bring in plenty of natural light. Earthy natural stone flooring and wood windows provide the warmth that you can always expect from a typical Total Environment home.

## Floor Plan | **U10**v<sub>1</sub>x

| Carpet Area             | 934 sq.ft.  |
|-------------------------|-------------|
| Outdoor Spaces          | 73 sq.ft.   |
| Built-up Area           | 1145 sq.ft. |
| Reference Saleable area | 1431 sq.ft. |