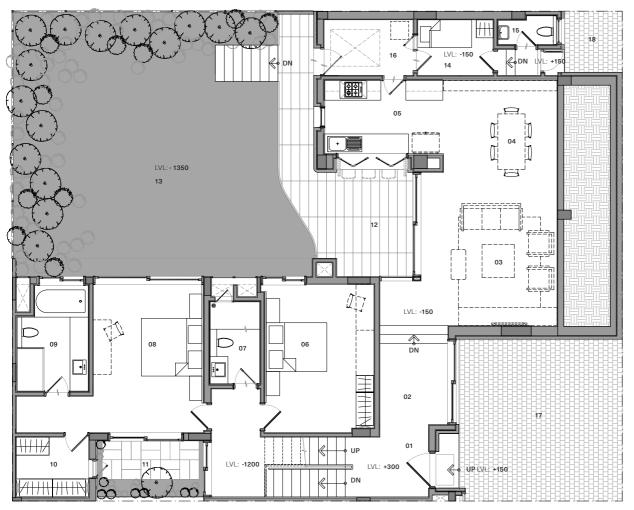

## Floor Plans V30 v1a | Lower Level

#### Legend

**01** Entrance Lobby - 5'4" x 7'10" **02** Lobby - 7'5" x 10'9" **03** Living Room - 15'0" x 16'7"

**04 Dining Room -** 12'6" x 10'0"

**05 Kitchen -** 13'0" x 8'0"

**06 Bedroom 01 -** 12'0"x 16'0"

**07 Bathroom 01 -** 5'6" x 8'11"

08 Master Bedroom - 12'2" x 16'0"

**09 Master Bathroom -** 7'10" x 11'6"

**10 Walk-In Wardrobe -** 8'0" x 6'6"

**11 Courtyard -** 11'8" x 6'0"

12 Outdoor Deck - 10'7" x 11'3"

13 Garden - 29'2" x 28'7"

**14 Maid's Room -** 8'4" x 6'0"

15 Maid's Bathroom - 6'5" x 3'0"

**16 Utility -** 9'10" x 6'0"

**17 Parking Porch -** 18'0" x 17'6"

**18 Maid's Entrance -** 7'0" × 6'4"

Furniture items have been shown here for providing a reference only. Please refer the section on specifications to understand what is provided under various purchase options.