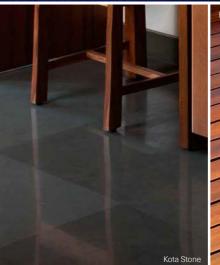

# Kota stone Brazilian Tpe

14 Guest Bedroom 2 - 11'6" x 12'3"

15 Guest Bathroom 2 - 8'0" x 5'3"

**16 Service Platform** - 3'-11" x 5'-9"

BLUE

| STRUCTURE            |                                                                                                                                                                                                                                                                                                       |   |   |   |
|----------------------|-------------------------------------------------------------------------------------------------------------------------------------------------------------------------------------------------------------------------------------------------------------------------------------------------------|---|---|---|
| Shell                | RCC frame structure with a height of 9'6" from slab top to slab top, except in the case of sloped or curved roofs.                                                                                                                                                                                    | • | • | • |
| Masonry              | High quality exposed brick masonry using specially procured high-strength terracotta wire-cut bricks and / or stone masonry for parts of the exterior with deep-set waterproof pointing. All other masonry in terracotta blocks, table moulded brick, Aerocon blocks or Concrete blocks with plaster. | • | • | • |
| FLOORING & DADO      |                                                                                                                                                                                                                                                                                                       |   |   |   |
| Living & Dining      | Kota stone laid with paper joints and finished with 8 coats polish                                                                                                                                                                                                                                    | • |   |   |
|                      | Imported marble laid with paper joints and finished with 8 coats polish                                                                                                                                                                                                                               |   | • | • |
| Kitchen              | Green marble flooring $\&$ Counter with glass or glazed tile dado above the counter up to a height of $2^\prime$                                                                                                                                                                                      | • |   |   |
|                      | Imported marble laid with paper joint and finished with 8 coats polish on the floor. Marble /granite counter with glass or glazed tile dado above the counter up to a height of 2'                                                                                                                    |   | • | • |
| Utility / Laundry    | Green marble flooring. No dado or counter                                                                                                                                                                                                                                                             | • | • | • |
| Master Bedroom       | Kota stone laid with paper joints and finished with 8 coats polish                                                                                                                                                                                                                                    | • | • |   |
|                      | Hardwood flooring                                                                                                                                                                                                                                                                                     |   |   | • |
| Master Bathroom      | Indian marble on the floor and counter, Marazzi or equivalent tile / glass dado on the walls up to 7' in shower area                                                                                                                                                                                  | • |   |   |
|                      | Imported marble floor and counter, Marazzi or equivalent tile / glass dado on the walls up to 7' in shower area                                                                                                                                                                                       |   | • | • |
| Children's Bedroom   | Kota stone laid with paper joints and finished with 8 coats polish                                                                                                                                                                                                                                    | • | • | • |
| Children's Bathroom  | Indian Marble counter. Marazzi or equivalent tiles on the floor and walls up to 7' in shower area                                                                                                                                                                                                     | • | • |   |
|                      | Imported marble floor and counter, Marazzi or equivalent tile / glass dado on the walls up to 7' in shower area                                                                                                                                                                                       |   |   | • |
| Guest Bedroom (U20)  | Kota stone laid with paper joints and finished with 8 coats polish                                                                                                                                                                                                                                    | • | • | • |
| Guest Bathroom (U20) | Indian Marble counter. Marazzi or equivalent tiles on the floor and walls up to 7' in shower area                                                                                                                                                                                                     | • | • |   |
|                      | Imported marble floor and counter, Marazzi or equivalent tile / glass dado on the walls up to 7' in shower area                                                                                                                                                                                       |   |   | • |