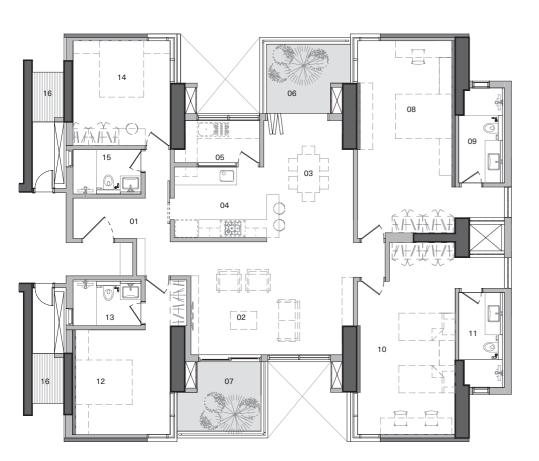

### Floor Plan | U20v1

| Carpet Area             | 1909 sq.ft. |
|-------------------------|-------------|
| Outdoor Spaces          | 199 sq.ft.  |
| Built-up Area           | 2312 sq.ft. |
| Reference Saleable area | 2890 sq.ft. |

#### Legend

**01 Foyer** - 11'6" x 4'0"

**02 Living** - 18'9" x 13'3" **03 Dining** - 10'3" x 14'3"

**04 Kitchen** - 10'9" x 8'3"

**05 Utility** - 8'9" x 5'0"

06 Terrace Garden 01 - 9'9" x 8'3"

**07 Terrace Garden 02** - 9'9" x 8'3"

08 Master Bedroom - 11'6" x 22'9"

**09 Master Bathroom** - 5'3" x 11'3"

10 Children's Bedroom - 11'9" x 22'9"

11 Children's Bathroom - 5'3" x 11'3"

12 Guest Bedroom 1 - 11'3" x 12'3"

13 Guest Bathroom 1 - 8'0" x 5'3"

14 Guest Bedroom 2 - 11'6" x 12'3"

15 Guest Bathroom 2 - 8'0" x 5'3"

**16 Service Platform** - 3'-11" x 5'-9"

BLUE

| STRUCTURE            |                                                                                                                                                                                                                                                                                                       |   |   |   |
|----------------------|-------------------------------------------------------------------------------------------------------------------------------------------------------------------------------------------------------------------------------------------------------------------------------------------------------|---|---|---|
| Shell                | RCC frame structure with a height of 9'6" from slab top to slab top, except in the case of sloped or curved roofs.                                                                                                                                                                                    | • | • | • |
| Masonry              | High quality exposed brick masonry using specially procured high-strength terracotta wire-cut bricks and / or stone masonry for parts of the exterior with deep-set waterproof pointing. All other masonry in terracotta blocks, table moulded brick, Aerocon blocks or Concrete blocks with plaster. | • | • | • |
| FLOORING & DADO      |                                                                                                                                                                                                                                                                                                       |   |   |   |
| Living & Dining      | Kota stone laid with paper joints and finished with 8 coats polish                                                                                                                                                                                                                                    | • |   |   |
|                      | Imported marble laid with paper joints and finished with 8 coats polish                                                                                                                                                                                                                               |   | • | • |
| Kitchen              | Green marble flooring $\&$ Counter with glass or glazed tile dado above the counter up to a height of $2^\prime$                                                                                                                                                                                      | • |   |   |
|                      | Imported marble laid with paper joint and finished with 8 coats polish on the floor. Marble /granite counter with glass or glazed tile dado above the counter up to a height of 2'                                                                                                                    |   | • | • |
| Utility / Laundry    | Green marble flooring. No dado or counter                                                                                                                                                                                                                                                             | • | • | • |
| Master Bedroom       | Kota stone laid with paper joints and finished with 8 coats polish                                                                                                                                                                                                                                    | • | • |   |
|                      | Hardwood flooring                                                                                                                                                                                                                                                                                     |   |   | • |
| Master Bathroom      | Indian marble on the floor and counter, Marazzi or equivalent tile / glass dado on the walls up to 7' in shower area                                                                                                                                                                                  | • |   |   |
|                      | Imported marble floor and counter, Marazzi or equivalent tile / glass dado on the walls up to 7' in shower area                                                                                                                                                                                       |   | • | • |
| Children's Bedroom   | Kota stone laid with paper joints and finished with 8 coats polish                                                                                                                                                                                                                                    | • | • | • |
| Children's Bathroom  | Indian Marble counter. Marazzi or equivalent tiles on the floor and walls up to 7' in shower area                                                                                                                                                                                                     | • | • |   |
|                      | Imported marble floor and counter, Marazzi or equivalent tile / glass dado on the walls up to 7' in shower area                                                                                                                                                                                       |   |   | • |
| Guest Bedroom (U20)  | Kota stone laid with paper joints and finished with 8 coats polish                                                                                                                                                                                                                                    | • | • | • |
| Guest Bathroom (U20) | Indian Marble counter. Marazzi or equivalent tiles on the floor and walls up to 7' in shower area                                                                                                                                                                                                     | • | • |   |
|                      | Imported marble floor and counter, Marazzi or equivalent tile / glass dado on the walls up to 7' in shower area                                                                                                                                                                                       |   |   | • |