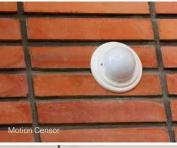

The reference images showcase options for the specific products\finishes marked on the image.

|                   |                                                                                   | GREEN | BLUE | PURPLE |
|-------------------|-----------------------------------------------------------------------------------|-------|------|--------|
| Dishwasher        | Dishwasher of siemens or equivalent make in the kitchen                           |       | •    | •      |
| Microwave         | Microwave of siemens or equivalent make in the kitchen                            |       |      | •      |
| Oven              | Oven of siemens or equivalent make in the kitchen                                 |       |      | •      |
| Water Purifier    | RO Unit                                                                           |       | •    | •      |
| Heat Pump         | Centralised Heat pump                                                             |       | •    | •      |
| Refrigerator      | Refrigerator in Kitchen                                                           |       |      |        |
| HOME AUTOMATIO    | N                                                                                 |       |      |        |
| Console           | Two tablets with touch screens                                                    |       |      | •      |
| Security / Safety | Bio-metric main door lock with additional control from main console and sub-phone |       |      | •      |
|                   | Colour door camera with call bell facility outside the main door                  |       |      | •      |
|                   | Surface mounted siren and auto dialler                                            |       |      | •      |
|                   | Panic buttons at entrance lobby and bathrooms to raise alarm in case of emergency |       |      | •      |
|                   | Pet immune motion sensors at few locations for detecting intrusions               |       |      | •      |
|                   | Magnetic sensors in all windows, French windows and main door                     |       |      | •      |
|                   | Gas leak detector and heat detector in the kitchen                                |       |      | •      |
|                   | Glass break detector                                                              |       |      |        |
| Entertainment     | Mood Lighting                                                                     |       |      |        |
| Green Controls    | Occupancy sensors in master bathroom, children's bathroom and guest bathrooms.    |       |      | •      |
| CABINETRY & FURN  | IITURE                                                                            |       |      |        |
| Living & Dining   | Console unit in dining area. No crockery unit.                                    |       |      | •      |
| Kitchen           | Floor & wall mounted cabinets in Veneer finish                                    |       | •    | •      |
| Master Bedroom    | Double bed with bedside tables, 2 module wardrobes                                |       | •    |        |
|                   | Double bed with bedside tables, study unit, 2 module wardrobes                    |       |      | •      |
| Master Bathroom   | Mirror with backing ply and edge trim, Shutters below the counter                 |       |      | •      |