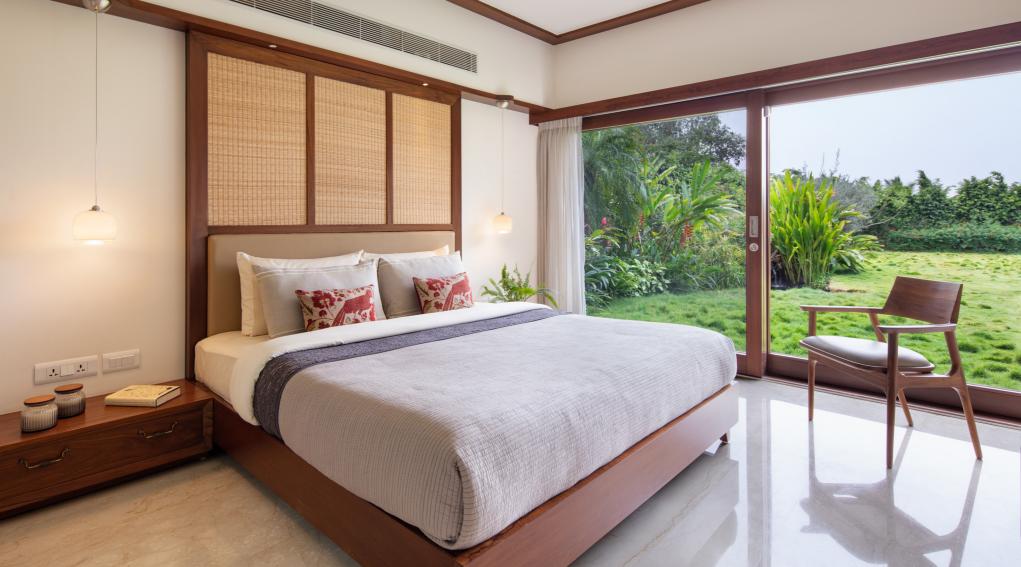

We have tried to perfect our homes over time to provide a sense of warmth, privacy, openness and tranquillity in an increasingly stressful world.

Almost every space opens out into a landscaped garden, complete with a sprinkler system and drip irrigation system, and large glass panels bring in natural light into the home.

The 3-bedroom H20 home is designed around the concept of a traditional Indian courtyard with the kitchen, living, dining, and master bedroom all opening out onto a double-height garden. The garden is especially designed to hold a full-grown, small tree, bringing nature into the heart of the home. Simple, clean lines and free flowing spaces ensure that the interiors don't feel dated after some time. Each home is open on three sides and provided with generous wooden windows and French windows to bring in plenty of natural light. Earthy natural stone flooring and wood windows provide the warmth that you can always expect from a Total Environment home.

**14 Service Platform** - 4'10" × 3'10"

15 Service Platform - 3'2" x 2'9"

This 2-bedroom home is designed with the living and dining space and the bedrooms opening out towards a double height garden and deck especialy designed to house a full grown small tree. Simple, clean lines and free flowing spaces ensure that the interiors don't feel dated after some time. An open kitchen allows for conversations, and large windows and French windows bring in plenty of natural light. Earthy natural stone flooring and wood windows provide the warmth that you can always expect from a typical Total Environment home.