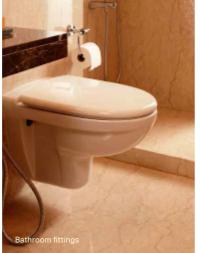

The reference images showcase options for the specific products\finishes marked on the image.

| SANITARY & PLUM         | /IBING                                                                                                                                                                                                                                                          |   |   |   |
|-------------------------|-----------------------------------------------------------------------------------------------------------------------------------------------------------------------------------------------------------------------------------------------------------------|---|---|---|
| Water Closets           | Western style, porcelain EWC of Kohler or equivalent make in all bathrooms                                                                                                                                                                                      | • | • | • |
| Health Faucets          | Health faucets of Schell or equivalent make in all bathrooms                                                                                                                                                                                                    | • | • | • |
| Wash Basins             | Porcelain w ash basins of Kohler or equivalent make shall be provided in all bathrooms.                                                                                                                                                                         | • | • | • |
| Kitchen Sink            | Stainless steel sink with drain board                                                                                                                                                                                                                           | • | • | • |
| Cockroach / Floor traps | A detachable stainless steel cockroach trap with lid of Chilly or equivalent make in all bathrooms                                                                                                                                                              | • | • | • |
| Shower Area             | Glass partition with door for the shower area in the master and children's Bath                                                                                                                                                                                 |   |   | • |
| Overhead Showers        | Showers of Grohe or equivalent make in all bathrooms                                                                                                                                                                                                            | • | • | • |
|                         | One rain shower of Grohe or equivalent make in the master Bedroom                                                                                                                                                                                               |   |   | • |
| Hand Showers            | Hand showers of Grohe or equivalent make in the Master and children's Bathroom                                                                                                                                                                                  |   |   | • |
| Faucets                 | All faucets shall be CP, heavy body metal fittings of Grohe or equivalent make                                                                                                                                                                                  | • | • | • |
| Bath Accessories        | Towel rings, toilet paper holders, towel racks and soap dish in master and children's<br>bathrooms- all of Grohe or equivalent make                                                                                                                             |   | • | • |
| Washing Machine Point   | One cold water inlet and drainage outlet for a washing machine in the utility\laundry room                                                                                                                                                                      | • | • | • |
| Plumbing                | Internal water supply lines & drainage lines in cPVC. Hot water lines in multiple layer composite pipes. Sewage lines in PVC pipes. Provision for centralised hot water connection to the shower and wash basin to each bathroom and to the sink in the kitchen | • | • | • |
| ELECTRICAL              |                                                                                                                                                                                                                                                                 |   |   |   |
| Wiring                  | All wiring of Havells or equivalent make, concealed in PVC conduit pipes                                                                                                                                                                                        | • | • | • |
| Switches and Sockets    | All switches of Anchor or equivalent make                                                                                                                                                                                                                       | • | • | • |
| Living\Dining           | 3 no.s - 5 amp switch and socket                                                                                                                                                                                                                                | • | • | • |
| Kitchen                 | 3 no.s - 5 amp switch and socket, 4 no - 15 amp switch & socket                                                                                                                                                                                                 | • | • | • |
| Utility                 | 1 no - 5 amp switch and socket, 1 no - 15 amp switch & socket                                                                                                                                                                                                   | • | • | • |