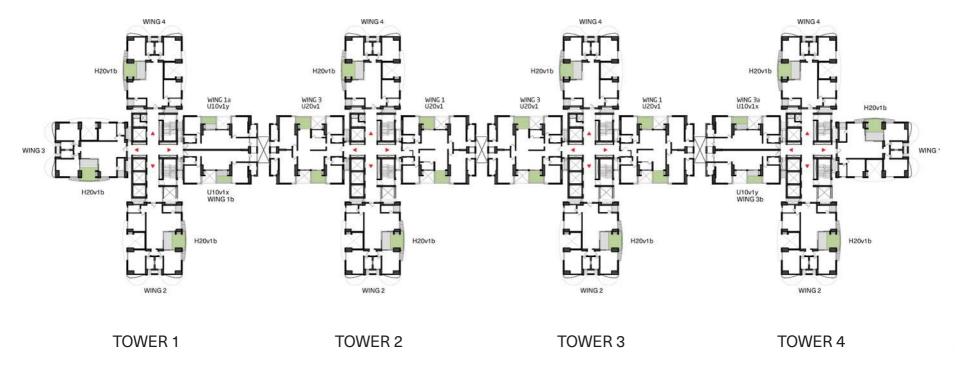

## Master Plan

#### Legend

01 Tower 1

02 Tower 2

03 Tower 3

04 Tower 4

05 Entry

Levels 1, 3, 7, 13, 15, 21, 23, 29, 31

Levels 2, 6, 10, 14, 18, 22, 26, 30, 34

Levels 4, 8,16, 24, 32

Levels 5, 9, 17, 25, 33

Levels 11, 19, 27, 35

Levels 12, 20, 28, 36