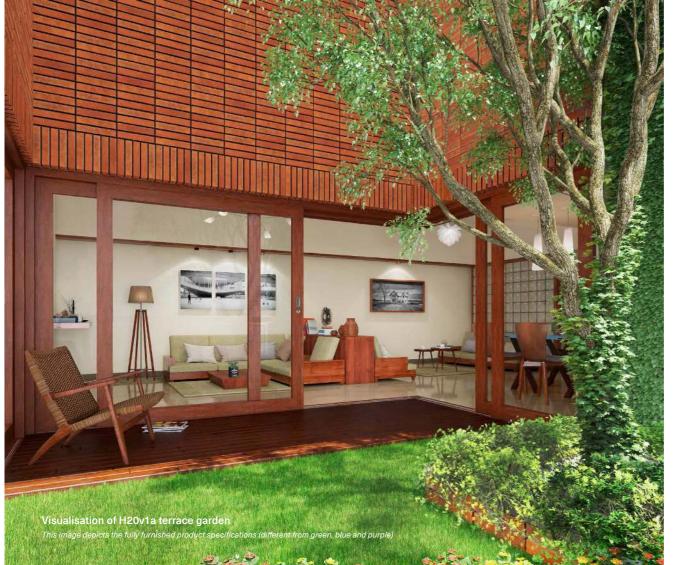

The 3-bedroom H20 home is designed around the concept of a traditional Indian courtyard with the kitchen, living, dining, and master bedroom all opening out onto a double-height garden. The garden is especially designed to hold a full-grown, small tree, bringing nature into the heart of the home. Simple, clean lines and free flowing spaces ensure that the interiors don't feel dated after some time. Each home is open on three sides and provided with generous wooden windows and French windows to bring in plenty of natural light. Earthy natural stone flooring and wood windows provide the warmth that you can always expect from a Total Environment home.

### Floor Plan | **H20**v1a

| Carpet Area             | 1460 sq.ft. |
|-------------------------|-------------|
| Outdoor Spaces          | 287 sq.ft.  |
| Built-up Area           | 1927 sq.ft. |
| Reference Saleable area | 2409 sq.ft. |