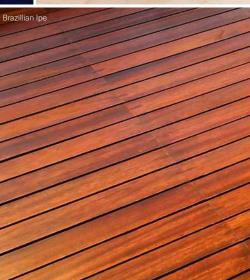

# Kota stone Brazilian Tpe

## Specifications

• GREEN • BLUE • PURPLE

|                                                                                                    | GREEN                                                                                                                                                                                                                                                                                                 | UE | PUF | APLE |
|----------------------------------------------------------------------------------------------------|-------------------------------------------------------------------------------------------------------------------------------------------------------------------------------------------------------------------------------------------------------------------------------------------------------|----|-----|------|
| STRUCTURE                                                                                          |                                                                                                                                                                                                                                                                                                       |    |     |      |
| Shell                                                                                              | RCC frame structure with a height of 9'6" from slab top to slab top, except in the case of sloped or curved roofs.                                                                                                                                                                                    |    |     | •    |
| Masonry                                                                                            | High quality exposed brick masonry using specially procured high-strength terracotta wire-cut bricks and / or stone masonry for parts of the exterior with deep-set waterproof pointing. All other masonry in terracotta blocks, table moulded brick, Aerocon blocks or Concrete blocks with plaster. | •  | •   | •    |
| FLOORING & DAD                                                                                     | 0                                                                                                                                                                                                                                                                                                     |    |     |      |
| Living & Dining                                                                                    | Kota stone laid with paper joints and finished with 8 coats polish                                                                                                                                                                                                                                    | •  |     |      |
|                                                                                                    | Beige coloured imported marble laid with paper joints and finished with 8 coats polish                                                                                                                                                                                                                |    | •   | •    |
| Kitchen                                                                                            | Green Marble flooring & Counter with glass or glazed tile dado above the counter up to a height of 2'                                                                                                                                                                                                 | •  |     |      |
| Kitchen                                                                                            | Beige coloured imported marble laid with paper joints and finished with 8 coats polish on the floor.<br>Marble / granite counter with glass or glazed tile dado above the counter up to a height of 2'                                                                                                |    | •   | •    |
| Utility / Laundry                                                                                  | Green Marble flooring. No dado or counter.                                                                                                                                                                                                                                                            | •  | •   | •    |
| Brazilian Ipe or other natural hardwood / Engineered Solid Wood, finished with oil  Deck / Outdoor |                                                                                                                                                                                                                                                                                                       |    |     | •    |
|                                                                                                    | Terracotta Tiles / Tandoor Stone                                                                                                                                                                                                                                                                      | •  | •   |      |
| Master Bedroom                                                                                     | Kota stone laid with paper joints and finished with 8 coats polish                                                                                                                                                                                                                                    | •  | •   |      |
| Master Beuroom                                                                                     | Hardwood flooring                                                                                                                                                                                                                                                                                     |    |     | •    |
| Master Bathroom                                                                                    | Indian Marble on the floor and counter, Marazzi or equivalent tile / glass dado on the walls up to 7' in shower area. Asian paint or equivalent washable paint with skirting in dry area                                                                                                              | •  |     |      |
| IVIAS(EI DALIIIUUIII                                                                               | Imported marble on floor and counter, Marazzi or equivalent tile / glass dado on the walls up to 7' in shower area. Asian paint or equivalent washable paint with skirting in dry area                                                                                                                |    | •   | •    |
| Children's Bedroom                                                                                 | Kota stone laid with paper joints and finished with 8 coats polish                                                                                                                                                                                                                                    | •  | •   | •    |
|                                                                                                    |                                                                                                                                                                                                                                                                                                       |    |     |      |