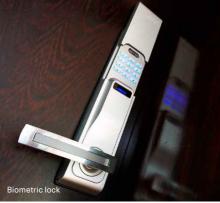

| GREEN | BLUE | ם מו |
|-------|------|------|
|       |      |      |

| Master Bedroom    | 2 no.s - 5 amp switch and socket                                                                                                                                                                                                                            | •                                       | • | • |
|-------------------|-------------------------------------------------------------------------------------------------------------------------------------------------------------------------------------------------------------------------------------------------------------|-----------------------------------------|---|---|
| Other Bedrooms    | 2 no.s - 5 amp switch and socket                                                                                                                                                                                                                            | •                                       | • | • |
| Bathrooms         | 1 no.s - 5 amp switch and socket                                                                                                                                                                                                                            | •                                       | • | • |
| Telephone         | 1 telephone point in each living room and master bedroom                                                                                                                                                                                                    | •                                       | • | • |
| Entertainment     | 1 television point either in living or family                                                                                                                                                                                                               | •                                       | • | • |
| Power & Backup    | Power connection of 3 KVA with back-up power for diesel generator<br>Power connection of 3 KVA with back-up power for diesel generator (U20)<br>Power connection of 5 KVA with back-up power for diesel generator (U20)                                     | •                                       | • | • |
| FENESTRATION      |                                                                                                                                                                                                                                                             |                                         |   |   |
| Frames & Shutters | Door and window frames and architraves in Solid Wood. All flush door shutters in natural wood veneer. All bathroom windows, external utility fenestration, maid's room door and window in aluminium extruded frames or in uPVC with clear or frosted glass. | •                                       | • | • |
| Mosquito Screens  | Mosquito screens for all the External Windows and French Windows                                                                                                                                                                                            |                                         |   | • |
| Window Grills     | No window grills permitted for the French Windows. Grills provided only for windows where there is a sheer drop. No grills for bathroom windows.                                                                                                            | •                                       | • | • |
| Hardware          | All hardware in stainless steel brush finished. The main door with a night latch of Godrej or equivalent make.                                                                                                                                              | •                                       | • | • |
|                   | All other doors with handle and tower bolts and a mortise lock or tubular / cylindrical lock. All outward swing glass windows fitted with SS friction stays. Magnetic / concealed door stoppers for the Main door and Bedroom doors.                        | •                                       | • | • |
| PAINT             |                                                                                                                                                                                                                                                             |                                         |   |   |
| Paint             | No external paint over exposed brick or stone masonry. Cement based paint for other areas. Any steel railings etc. with a zinc-chromate primer and synthetic enamal paint.                                                                                  | •                                       | • | • |
|                   | All internal paint in Acrylic Distemper.                                                                                                                                                                                                                    | •                                       | • | • |
| ELECTRO-DOMES     | STIC EQUIPMENT                                                                                                                                                                                                                                              |                                         |   |   |
| Hob               | 4 Burner cooking hob in the kitchen                                                                                                                                                                                                                         |                                         | • | • |
| Chimney           | Ductable electric chimney with anodized aluminium filters in the kitchen                                                                                                                                                                                    |                                         | • | • |
| Central Vacuum    | Central vacuum system with vacuum points accessible from Living / Dining, Family, Bedrooms, Kitchen                                                                                                                                                         | *************************************** |   |   |