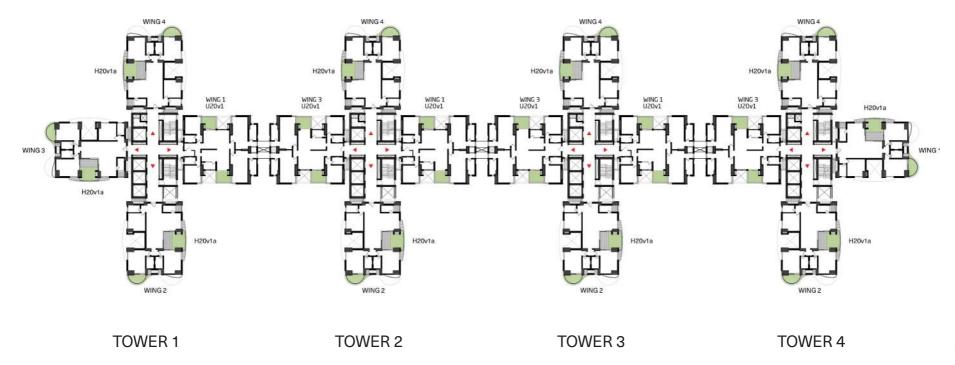

## Master Plan

#### Legend

01 Tower 1

02 Tower 2

03 Tower 3

04 Tower 4

05 Entry

Levels 1, 3, 7, 13, 15, 21, 23, 29, 31

Levels 2, 6, 10, 14, 18, 22, 26, 30, 34

Levels 4, 8,16, 24, 32

Levels 5, 9, 17, 25, 33

Levels 11, 19, 27, 35

Levels 12, 20, 28, 36