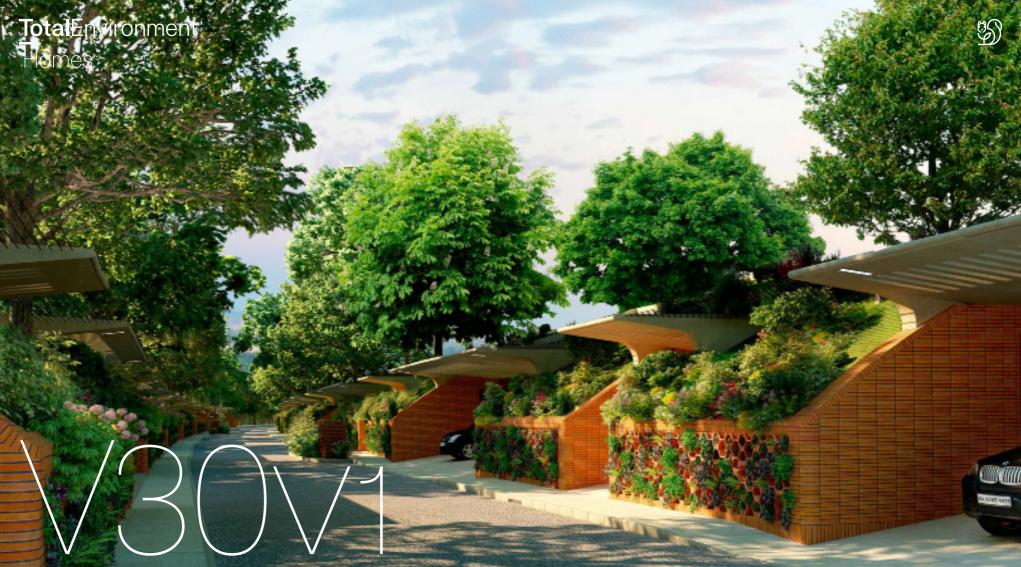

Our 4-bedroom V30 villas offer great value and are different from the typical home you would see in a gated community in more ways than one.

These exceptional homes have been created for people who share our passion for design and quality. A host of innovative features have been introduced to create spaces that are smart and modern, yet warm and inviting.

#### Intimate Scale

These homes are cleverly designed to appear low and inviting, like single level homes from the outside, and spacious duplex homes from the inside, creating an intimate scale, so that the streetscape is not dominated by large built structures. The living, dining and kitchen form a low single level structure that is visible from the street. From that level you can go either up or down half a level to the bedrooms. This also reduces the climb from the living spaces to the bedrooms to just a single flight, unlike regular duplex homes where you have to climb two flights to get from one level to the other.

#### Natural Light

We firmly believe that in a plot that is smaller than half an acre, it does not make good design sense to place the house separately in the middle of the plot. We are able to achieve much more by placing the home along one side, sharing a common wall with the adjacent home, and in this way, with an L shaped plan, we are able to open out almost every single space of the home into a spacious garden. This also improves the privacy between the homes significantly and increases the distance between the windows in two adjacent homes.

#### **Green Roofs**

Each earth-sheltered home comes with a green roof that helps replace the green cover that existed before the home was built. The green roof helps in several ways – it keeps the insides just a little cooler in summer and warmer in winter, it reduces rainwater run-off during the rains, improves air quality, promotes natural habitat and bio-diversity, and is of course, aesthetically pleasing.