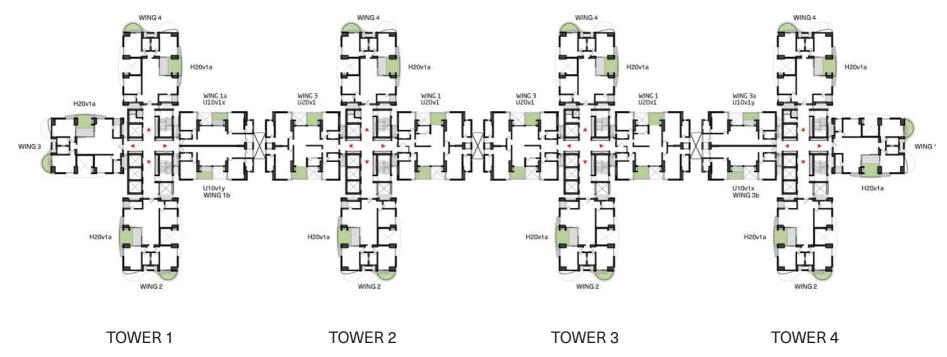

## Master Plan

#### Legend

01 Tower 1

02 Tower 2

03 Tower 3

04 Tower 4

05 Entry

Levels 1, 3, 7, 13, 15, 21, 23, 29, 31

Levels 2, 6, 10, 14, 18, 22, 26, 30, 34

Levels 4, 8,16, 24, 32

Levels 5, 9, 17, 25, 33

Levels 11, 19, 27, 35

Levels 12, 20, 28, 36