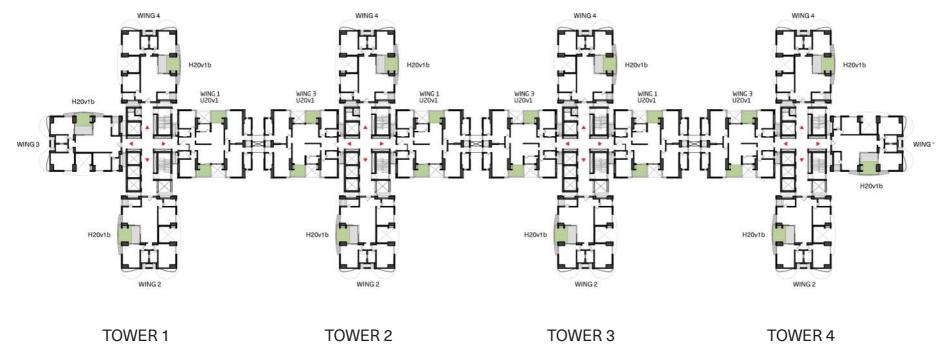

## Master Plan

#### Legend

01 Tower 1

02 Tower 2

03 Tower 3

04 Tower 4

05 Entry

Levels 1, 3, 7, 13, 15, 21, 23, 29, 31

Levels 2, 6, 10, 14, 18, 22, 26, 30, 34

Levels 4, 8,16, 24, 32

Levels 5, 9, 17, 25, 33

Levels 11, 19, 27, 35

Levels 12, 20, 28, 36