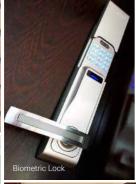

The reference images showcase options for the specific products\finishes marked on the image.

|                   |                                                                                   | GREEN | BLUE | PURPLE |
|-------------------|-----------------------------------------------------------------------------------|-------|------|--------|
| Dishwasher        | Dishwasher of siemens or equivalent make in the kitchen                           |       | •    | •      |
| Microwave         | Microwave of siemens or equivalent make in the kitchen                            |       |      | •      |
| Oven              | Oven of siemens or equivalent make in the kitchen                                 |       |      | •      |
| Water Purifier    | RO Unit                                                                           |       | •    | •      |
| Heat Pump         | Centralised Heat pump                                                             |       | •    | •      |
| Refrigerator      | Refrigerator in Kitchen                                                           |       |      |        |
| HOME AUTOMATIO    | N                                                                                 |       |      |        |
| Console           | Two tablets with touch screens                                                    |       |      | •      |
| Security / Safety | Bio-metric main door lock with additional control from main console and sub-phone |       |      | •      |
|                   | Colour door camera with call bell facility outside the main door                  |       |      | •      |
|                   | Surface mounted siren and auto dialler                                            |       |      | •      |
|                   | Panic buttons at entrance lobby and bathrooms to raise alarm in case of emergency |       |      | •      |
|                   | Pet immune motion sensors at few locations for detecting intrusions               |       |      | •      |
|                   | Magnetic sensors in all windows, French windows and main door                     |       |      | •      |
|                   | Gas leak detector and heat detector in the kitchen                                |       |      | •      |
|                   | Glass break detector                                                              |       |      |        |
| Entertainment     | Mood Lighting                                                                     |       |      |        |
| Green Controls    | Occupancy sensors in master bathroom, children's bathroom and guest bathrooms.    |       |      | •      |
| CABINETRY & FURN  | IITURE                                                                            |       |      |        |
| Living & Dining   | Console unit in dining area. No crockery unit.                                    |       |      | •      |
| Kitchen           | Floor & wall mounted cabinets in Veneer finish                                    |       | •    | •      |
| Master Bedroom    | Double bed with bedside tables, 2 module wardrobes                                |       | •    |        |
|                   | Double bed with bedside tables, study unit, 2 module wardrobes                    |       |      | •      |
| Master Bathroom   | Mirror with backing ply and edge trim, Shutters below the counter                 |       |      | •      |