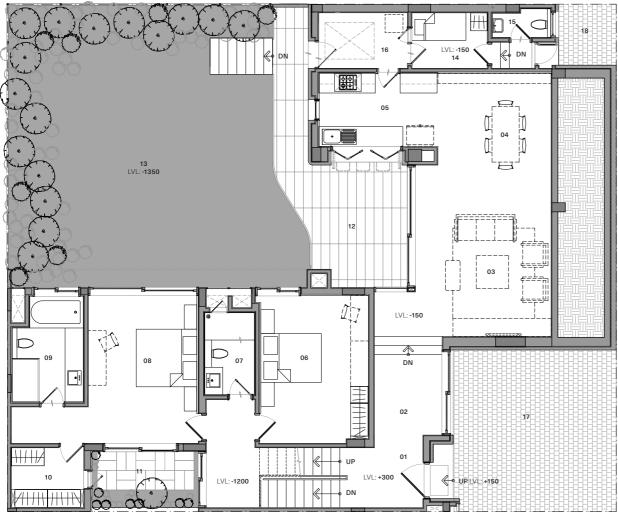

The 3-bedroom H20 home is designed around the concept of a traditional Indian courtyard with the kitchen, living, dining, and master bedroom all opening out onto a double-height garden. The garden is especially designed to hold a full-grown, small tree, bringing nature into the heart of the home. Simple, clean lines and free flowing spaces ensure that the interiors don't feel dated after some time. Each home is open on three sides and provided with generous wooden windows and French windows to bring in plenty of natural light. Earthy natural stone flooring and wood windows provide the warmth that you can always expect from a Total Environment home.

### Floor Plan | **H20**v1a

| Carpet Area             | 1460 sq.ft. |
|-------------------------|-------------|
| Outdoor Spaces          | 287 sq.ft.  |
| Built-up Area           | 1927 sq.ft. |
| Reference Saleable area | 2409 sq.ft. |

#### Legend

**01 Foyer** - 6'11" x 15'0"

02 Dining & Kitchen - 12'6" x 12'10"

**03 Living** - 12'6" x 12'0" **04 Family** - 12'9" x 12'0"

**05 Utility** - 5'0" x 8'8"

**06 Terrace Garden** - 12'7" x 9'2"

**07 Deck** - 12'7" x 6'0"

**08 Master Bedroom** - 16'3" x 12'4"

09 Master Bathroom -  $8'7" \times 5'5"$ 

**10 Children's Bedroom** - 16'7" x 12'4"

11 Children's Bathroom - 8'7" x 5'5"

12 Guest Bedroom - 12'10" x 12'4"

13 Guest Bathroom - 5'0" x 8'6"

14 Tree Garden - 5'11" x 11'10"

15 Service Platform - 4'10" x 3'10"

16 Service Platform - 3'2" x 2'9"