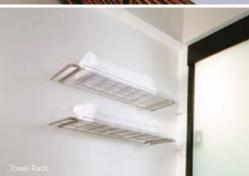

The reference images showcase options for the specific products\finishes marked on the image.

| SANITARY & PLUM         | /IBING                                                                                                                                                                                                                                                          |   |   |   |
|-------------------------|-----------------------------------------------------------------------------------------------------------------------------------------------------------------------------------------------------------------------------------------------------------------|---|---|---|
| Water Closets           | Western style, porcelain EWC of Kohler or equivalent make in all bathrooms                                                                                                                                                                                      | • | • | • |
| Health Faucets          | Health faucets of Schell or equivalent make in all bathrooms                                                                                                                                                                                                    | • | • | • |
| Wash Basins             | Porcelain w ash basins of Kohler or equivalent make shall be provided in all bathrooms.                                                                                                                                                                         | • | • | • |
| Kitchen Sink            | Stainless steel sink with drain board                                                                                                                                                                                                                           | • | • | • |
| Cockroach / Floor traps | A detachable stainless steel cockroach trap with lid of Chilly or equivalent make in all bathrooms                                                                                                                                                              | • | • | • |
| Shower Area             | Glass partition with door for the shower area in the master and children's Bath                                                                                                                                                                                 |   |   | • |
| Overhead Showers        | Showers of Grohe or equivalent make in all bathrooms                                                                                                                                                                                                            | • | • | • |
|                         | One rain shower of Grohe or equivalent make in the master Bedroom                                                                                                                                                                                               |   |   | • |
| Hand Showers            | Hand showers of Grohe or equivalent make in the Master and children's Bathroom                                                                                                                                                                                  |   |   | • |
| Faucets                 | All faucets shall be CP, heavy body metal fittings of Grohe or equivalent make                                                                                                                                                                                  | • | • | • |
| Bath Accessories        | Towel rings, toilet paper holders, towel racks and soap dish in master and children's<br>bathrooms- all of Grohe or equivalent make                                                                                                                             |   | • | • |
| Washing Machine Point   | One cold water inlet and drainage outlet for a washing machine in the utility\laundry room                                                                                                                                                                      | • | • | • |
| Plumbing                | Internal water supply lines & drainage lines in cPVC. Hot water lines in multiple layer composite pipes. Sewage lines in PVC pipes. Provision for centralised hot water connection to the shower and wash basin to each bathroom and to the sink in the kitchen | • | • | • |
| ELECTRICAL              |                                                                                                                                                                                                                                                                 |   |   |   |
| Wiring                  | All wiring of Havells or equivalent make, concealed in PVC conduit pipes                                                                                                                                                                                        | • | • | • |
| Switches and Sockets    | All switches of Anchor or equivalent make                                                                                                                                                                                                                       | • | • | • |
| Living\Dining           | 3 no.s - 5 amp switch and socket                                                                                                                                                                                                                                | • | • | • |
| Kitchen                 | 3 no.s - 5 amp switch and socket, 4 no - 15 amp switch & socket                                                                                                                                                                                                 | • | • | • |
| Utility                 | 1 no - 5 amp switch and socket, 1 no - 15 amp switch & socket                                                                                                                                                                                                   | • | • | • |

This reference images showcase options for the specific products / finishes marked on the image.

|                  |                       | GILLER                                                                                                                                                                                                                                                                |   |   |   |
|------------------|-----------------------|-----------------------------------------------------------------------------------------------------------------------------------------------------------------------------------------------------------------------------------------------------------------------|---|---|---|
|                  | Bath Accessories      | Towel rings, toilet paper holders, towel rod/rack and soap dish in Master, Children's and Guest<br>Bathrooms - all of Grohe or equivalent make.                                                                                                                       |   | • | • |
|                  | Washing Machine Point | One cold water inlet and drainage outlet for a washing machine in the Utility / Laundry room.                                                                                                                                                                         | • | • | • |
|                  | Plumbing              | Internal water supply lines & drainage lines in cPVC pipes. Hot water lines in multiple layer composite pipes. Sewage lines in PVC pipes. Provision forcentralised hot water connection to the shower and wash basin in each bathroom and to the sink in the kitchen. | • | • | • |
|                  | ELECTRICAL            |                                                                                                                                                                                                                                                                       |   |   |   |
|                  | Wiring                | All wiring of Havells or equivalent make, concealed in PVC conduit pipes.                                                                                                                                                                                             | • | • | • |
| District Control |                       | All switches of Anchor or equivalent make.                                                                                                                                                                                                                            | • | • | • |
|                  | Switches & S ockets   | Apart from the basic light and fan controls, the following number of sockets are provided:                                                                                                                                                                            |   |   |   |
|                  | Living / Dining       | 4 no.s - 5 amp switch & socket                                                                                                                                                                                                                                        | • | • | • |
|                  | Kitchen               | 3 no.s - 5 amp switch & socket, 4 no.s - 15 amp switch & socket                                                                                                                                                                                                       | • | • |   |
|                  | Kitchen               | 3 no.s - 5 amp switch & socket, 5 no.s - 15 amp switch & socket                                                                                                                                                                                                       |   |   | • |
|                  | Utility               | 1 no - 5 amp switch & socket, 1 no - 15 amp switch & socket                                                                                                                                                                                                           | • | • | • |
|                  |                       | 2 no.s - 5 amp switch & socket                                                                                                                                                                                                                                        | • | • |   |
|                  | Master Bedroom        | 4 no.s - 5 amp switch & socket                                                                                                                                                                                                                                        |   |   | • |
|                  | Other Bedrooms        | 2 no.s - 5 amp switch & socket                                                                                                                                                                                                                                        | • | • | • |
|                  | Bathrooms             | 1 no 5 amp switch & socket                                                                                                                                                                                                                                            | • | • | • |
|                  | Powder/Maid's Bath    | 1 no 5 amp switch & socket                                                                                                                                                                                                                                            | • | • | • |
|                  | Maid's Room           | 2 no 5 amp switch & socket                                                                                                                                                                                                                                            | • | • | • |
|                  | Telephone             | 1 Telephone point each in living and master bedroom                                                                                                                                                                                                                   | • | • | • |
|                  | Entertainment         | 1 Television Point in either living or family                                                                                                                                                                                                                         |   | • | • |