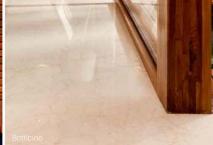

# Exposed brick Botticino

## Specifications

• GREEN • BLUE • PURPLE

|                                                                                                    | GREEN                                                                                                                                                                                                                                                                                                 | UE | PUF | APLE |
|----------------------------------------------------------------------------------------------------|-------------------------------------------------------------------------------------------------------------------------------------------------------------------------------------------------------------------------------------------------------------------------------------------------------|----|-----|------|
| STRUCTURE                                                                                          |                                                                                                                                                                                                                                                                                                       |    |     |      |
| Shell                                                                                              | RCC frame structure with a height of 9'6" from slab top to slab top, except in the case of sloped or curved roofs.                                                                                                                                                                                    |    |     | •    |
| Masonry                                                                                            | High quality exposed brick masonry using specially procured high-strength terracotta wire-cut bricks and / or stone masonry for parts of the exterior with deep-set waterproof pointing. All other masonry in terracotta blocks, table moulded brick, Aerocon blocks or Concrete blocks with plaster. | •  | •   | •    |
| FLOORING & DAD                                                                                     | 0                                                                                                                                                                                                                                                                                                     |    |     |      |
| Living & Dining                                                                                    | Kota stone laid with paper joints and finished with 8 coats polish                                                                                                                                                                                                                                    | •  |     |      |
|                                                                                                    | Beige coloured imported marble laid with paper joints and finished with 8 coats polish                                                                                                                                                                                                                |    | •   | •    |
| Kitchen                                                                                            | Green Marble flooring & Counter with glass or glazed tile dado above the counter up to a height of 2'                                                                                                                                                                                                 | •  |     |      |
| Kitchen                                                                                            | Beige coloured imported marble laid with paper joints and finished with 8 coats polish on the floor.<br>Marble / granite counter with glass or glazed tile dado above the counter up to a height of 2'                                                                                                |    | •   | •    |
| Utility / Laundry                                                                                  | Green Marble flooring. No dado or counter.                                                                                                                                                                                                                                                            | •  | •   | •    |
| Brazilian Ipe or other natural hardwood / Engineered Solid Wood, finished with oil  Deck / Outdoor |                                                                                                                                                                                                                                                                                                       |    |     | •    |
|                                                                                                    | Terracotta Tiles / Tandoor Stone                                                                                                                                                                                                                                                                      | •  | •   |      |
| Master Bedroom                                                                                     | Kota stone laid with paper joints and finished with 8 coats polish                                                                                                                                                                                                                                    | •  | •   |      |
| Master Beuroom                                                                                     | Hardwood flooring                                                                                                                                                                                                                                                                                     |    |     | •    |
| Master Bathroom                                                                                    | Indian Marble on the floor and counter, Marazzi or equivalent tile / glass dado on the walls up to 7' in shower area. Asian paint or equivalent washable paint with skirting in dry area                                                                                                              | •  |     |      |
| IVIAS(EI DALIIIUUIII                                                                               | Imported marble on floor and counter, Marazzi or equivalent tile / glass dado on the walls up to 7' in shower area. Asian paint or equivalent washable paint with skirting in dry area                                                                                                                |    | •   | •    |
| Children's Bedroom                                                                                 | Kota stone laid with paper joints and finished with 8 coats polish                                                                                                                                                                                                                                    | •  | •   | •    |
|                                                                                                    |                                                                                                                                                                                                                                                                                                       |    |     |      |