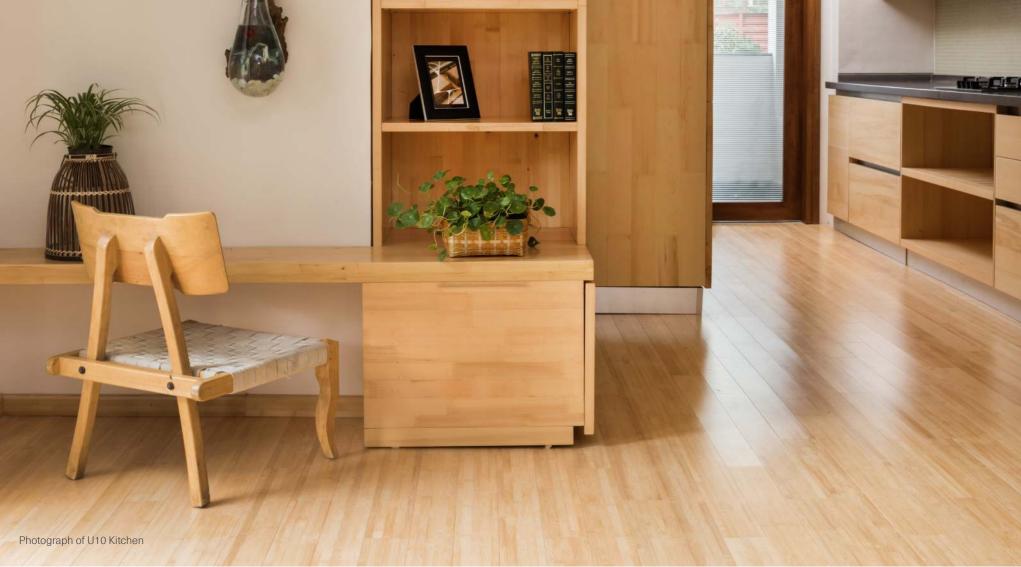

**14 Service Platform** - 4'10" × 3'10"

15 Service Platform - 3'2" x 2'9"

This 2-bedroom home is designed with the living and dining space and the bedrooms opening out towards a double height garden and deck especialy designed to house a full grown small tree. Simple, clean lines and free flowing spaces ensure that the interiors don't feel dated after some time. An open kitchen allows for conversations, and large windows and French windows bring in plenty of natural light. Earthy natural stone flooring and wood windows provide the warmth that you can always expect from a typical Total Environment home.