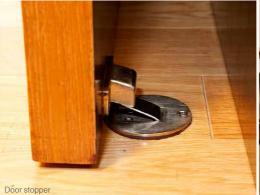

Switchboard

Footlight

Oven of Siemens or equivalent make in the Kitchen

RO unit

Oven

Water Purifier

Door Stopper

This reference images showcase options for the specific products / finishes marked on the image.