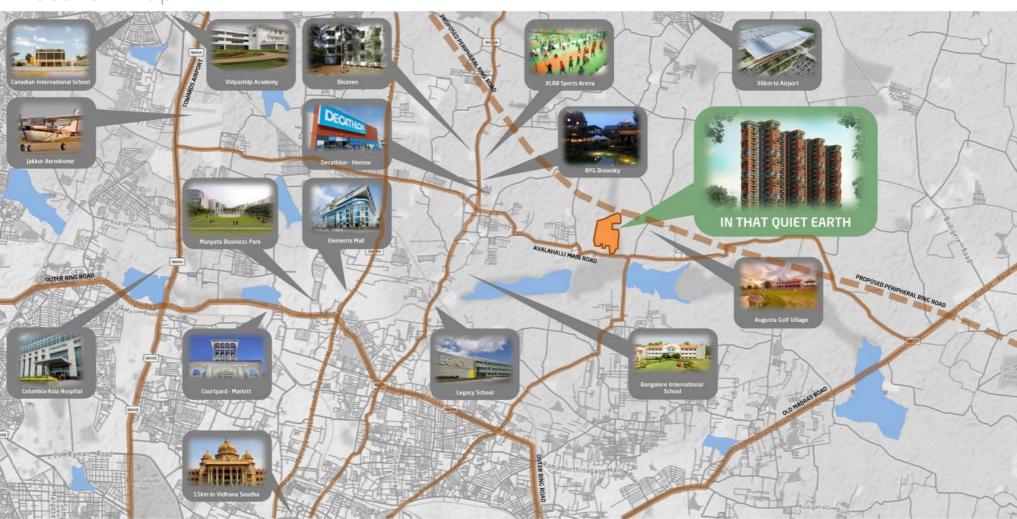

## Location Map

#### Location

| Natural Features - Natural Lake | 2.8 km to Maragondanahalli Lake          |
|---------------------------------|------------------------------------------|
| Distance from CBD [Km]          | 14.8 km to MG Road                       |
| Distance from Airport [Km]      | 30.4 km to BIA                           |
| Nearest Hospital [Km]           | 13.7 km to Columbia Asia, Hebbal         |
| Nearest Good School [Km]        | 4.7 km to Bangalore International School |
| Nearest Upmarket Mall [Km]      | 8.7 km to Elements Mall                  |
| Nearest 5 Star Hotel [Km]       | 17.5 km to ITC Gardenia                  |