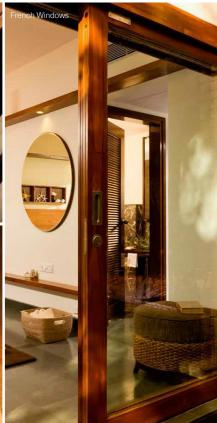

The 3-bedroom H20 home is designed around the concept of a traditional Indian courtyard with the kitchen, living, dining, and master bedroom all opening out onto a double-height garden. The garden is especially designed to hold a full-grown, small tree, bringing nature into the heart of the home. Simple, clean lines and free flowing spaces ensure that the interiors don't feel dated after some time. Each home is open on three sides and provided with generous wooden windows and French windows to bring in plenty of natural light. Earthy natural stone flooring and wood windows provide the warmth that you can always expect from a Total Environment home.

**14 Service Platform** - 4'10" × 3'10"

15 Service Platform - 3'2" x 2'9"

This 2-bedroom home is designed with the living and dining space and the bedrooms opening out towards a double height garden and deck especialy designed to house a full grown small tree. Simple, clean lines and free flowing spaces ensure that the interiors don't feel dated after some time. An open kitchen allows for conversations, and large windows and French windows bring in plenty of natural light. Earthy natural stone flooring and wood windows provide the warmth that you can always expect from a typical Total Environment home.