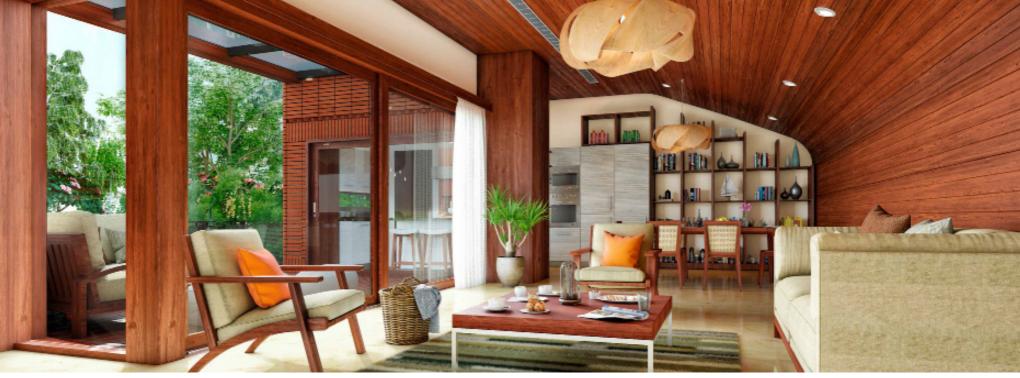

The 3-bedroom H20 home is designed around the concept of a traditional Indian courtyard with the kitchen, living, dining, and master bedroom all opening out onto a double-height garden. The garden is especially designed to hold a full-grown, small tree, bringing nature into the heart of the home. Simple, clean lines and free flowing spaces ensure that the interiors don't feel dated after some time. Each home is open on three sides and provided with generous wooden windows and French windows to bring in plenty of natural light. Earthy natural stone flooring and wood windows provide the warmth that you can always expect from a Total Environment home.

**14 Service Platform** - 4'10" × 3'10"

15 Service Platform - 3'2" x 2'9"

This 2-bedroom home is designed with the living and dining space and the bedrooms opening out towards a double height garden and deck especialy designed to house a full grown small tree. Simple, clean lines and free flowing spaces ensure that the interiors don't feel dated after some time. An open kitchen allows for conversations, and large windows and French windows bring in plenty of natural light. Earthy natural stone flooring and wood windows provide the warmth that you can always expect from a typical Total Environment home.