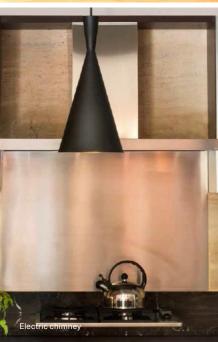

| GREEN | BLUE | ם מו |
|-------|------|------|
|       |      |      |

| Master Bedroom    | 2 no.s - 5 amp switch and socket                                                                                                                                                                                                                            | •                                       | • | • |
|-------------------|-------------------------------------------------------------------------------------------------------------------------------------------------------------------------------------------------------------------------------------------------------------|-----------------------------------------|---|---|
| Other Bedrooms    | 2 no.s - 5 amp switch and socket                                                                                                                                                                                                                            | •                                       | • | • |
| Bathrooms         | 1 no.s - 5 amp switch and socket                                                                                                                                                                                                                            | •                                       | • | • |
| Telephone         | 1 telephone point in each living room and master bedroom                                                                                                                                                                                                    | •                                       | • | • |
| Entertainment     | 1 television point either in living or family                                                                                                                                                                                                               | •                                       | • | • |
| Power & Backup    | Power connection of 3 KVA with back-up power for diesel generator<br>Power connection of 3 KVA with back-up power for diesel generator (U20)<br>Power connection of 5 KVA with back-up power for diesel generator (U20)                                     | •                                       | • | • |
| FENESTRATION      |                                                                                                                                                                                                                                                             |                                         |   |   |
| Frames & Shutters | Door and window frames and architraves in Solid Wood. All flush door shutters in natural wood veneer. All bathroom windows, external utility fenestration, maid's room door and window in aluminium extruded frames or in uPVC with clear or frosted glass. | •                                       | • | • |
| Mosquito Screens  | Mosquito screens for all the External Windows and French Windows                                                                                                                                                                                            |                                         |   | • |
| Window Grills     | No window grills permitted for the French Windows. Grills provided only for windows where there is a sheer drop. No grills for bathroom windows.                                                                                                            | •                                       | • | • |
| Hardware          | All hardware in stainless steel brush finished. The main door with a night latch of Godrej or equivalent make.                                                                                                                                              | •                                       | • | • |
|                   | All other doors with handle and tower bolts and a mortise lock or tubular / cylindrical lock. All outward swing glass windows fitted with SS friction stays. Magnetic / concealed door stoppers for the Main door and Bedroom doors.                        | •                                       | • | • |
| PAINT             |                                                                                                                                                                                                                                                             |                                         |   |   |
| Paint             | No external paint over exposed brick or stone masonry. Cement based paint for other areas. Any steel railings etc. with a zinc-chromate primer and synthetic enamal paint.                                                                                  | •                                       | • | • |
|                   | All internal paint in Acrylic Distemper.                                                                                                                                                                                                                    | •                                       | • | • |
| ELECTRO-DOMES     | STIC EQUIPMENT                                                                                                                                                                                                                                              |                                         |   |   |
| Hob               | 4 Burner cooking hob in the kitchen                                                                                                                                                                                                                         |                                         | • | • |
| Chimney           | Ductable electric chimney with anodized aluminium filters in the kitchen                                                                                                                                                                                    |                                         | • | • |
| Central Vacuum    | Central vacuum system with vacuum points accessible from Living / Dining, Family, Bedrooms, Kitchen                                                                                                                                                         | *************************************** |   |   |