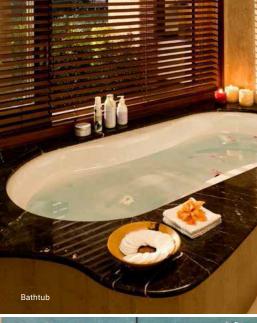

This reference images showcase options for the specific products / finishes marked on the image.

|                                                                     |                     | GREEN                                                                                                                                                                                          |          |       |   |
|---------------------------------------------------------------------|---------------------|------------------------------------------------------------------------------------------------------------------------------------------------------------------------------------------------|----------|-------|---|
| (                                                                   | Children's Bathroom | Marble on the floor and counter, Marazzi or equivalent tiles / glass dado on the walls<br>up to 7' in shower area. Asian paint or equivalent washable paint with skirting in dry area          | •        | •     | • |
|                                                                     |                     | Imported Marble on the floor and counter, Marazzi or equivalent tiles / glass dado on the walls up<br>to 7' in shower area. Asian paint or equivalent washable paint with skirting in dry area | )        |       | • |
| Guest Bedroom                                                       |                     | Kota stone laid with paper joints and finished with 8 coats polish                                                                                                                             | •        | •     | • |
| Gu                                                                  | Guest Bathroom      | Marble on the floor and counter, Marazzi or equivalent tiles / glass dado on the walls up to 7' in shower area. Asian paint or equivalent washable paint with skirting in dry area             | •        | •     | • |
|                                                                     | Maid's Room         | Kota stone laid with paper joints and finished with 8 coats polish                                                                                                                             | •        | •     | • |
|                                                                     | Maid's Bath         | Green Marble on the floor. Tile / glass dado on the walls up to 7' in shower area                                                                                                              | •        | •     | • |
| -                                                                   | Internal Stairs     | Kota stone slabs with metal railing                                                                                                                                                            | •        |       |   |
|                                                                     | internal Stairs     | Beige coloured imported marble with metal railing                                                                                                                                              |          | •     | • |
| SANITARY AND F                                                      |                     | LUMBING                                                                                                                                                                                        |          |       |   |
|                                                                     | Water Closets       | Western style, porcelain EWC of Kohler or equivalent make in all bathrooms                                                                                                                     | •        | •     | • |
|                                                                     | Health Faucets      | Health faucets of Schell or equivalent make in all bathrooms                                                                                                                                   | •        | •     | • |
|                                                                     | Wash Basins         | Porcelain wash basins of Kohler or equivalent make shall be provided in all bathrooms.                                                                                                         | •        | •     | • |
| Cockroach / Floor A detach<br>Traps or equive<br>Bathtubs 1 Bathtul |                     | Stainless steel sink with drain board                                                                                                                                                          | •        | •     | • |
|                                                                     |                     | A detachable stainless steel cockroach trap with lid of Chilly or equivalent make in all bathrooms                                                                                             | •        | •     | • |
|                                                                     |                     | 1 Bathtub of Kohler or equivalent make in the Master bathroom                                                                                                                                  |          | •     | • |
|                                                                     |                     | Glass partition with door for the shower area in the Master & Children's bath                                                                                                                  |          |       | • |
| Overhead Showers                                                    | 0                   | Showers of Grohe or equivalent make in all bathrooms                                                                                                                                           | •        | •     | • |
|                                                                     | Overnead Snowers    | One rain shower of Grohe or equivalent make in the Master bathroom                                                                                                                             |          |       | • |
|                                                                     | Hand Showers        | Hand showers of Grohe or equivalent make in the Master and Children's bathrooms                                                                                                                | •        | ••••• | • |
|                                                                     | Faucets             | All faucets are CP, heavy body metal fittings of grohe or equivalent make                                                                                                                      | •        | •     | • |
|                                                                     |                     |                                                                                                                                                                                                | <b>.</b> |       |   |