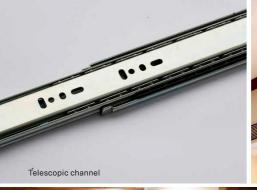

GREEN BLUE PURPL Children's Bedroom 2 single beds; 1.5 module wardrobes (U10) / 2 module wardrobes (U20) 2 single beds, study unit; 1.5 module wardrobes (U10) / 2 module wardrobes (U20) Children's Bathroom Mirror with backing ply and edge trim, Shutters below the counter Guest Bedroom (U20) Double bed with bedside tables, 1.5 module wardrobes Guest Bathroom (U20) Mirror with backing ply and edge trim **Basic Materials** All woodwork and modular units in termite resistant good quality plywood or MDF panels in natural veneer or laminate. No cabinetry shall be provided in any other spaces Brand/Make All Woodwork, unless specifically mentioned otherwise, shall be made at our in-house production facility from our proprietary furniture design line. Hardware All hardware in stainless steel brush finished of Hettich or equivalent make Mattresses Mattresses for beds HVAC Air-conditioning A hybrid central Air-conditioning system with blower units in the Bedrooms, Home-office, Family space and living / Dining area of each apartment. Mechanical Ventilation Exhaust fan of GMC-Hitec make in all bathrooms LANDSCAPING Soil Good quality red soil and sand mixture with manure as the base layer for landscaping Irrigation Sprinklers and a drip irrigation system for landscaped areas Soft Landscaping Landscaped garden areas. Expensive exotic plants provided only at additional cost.