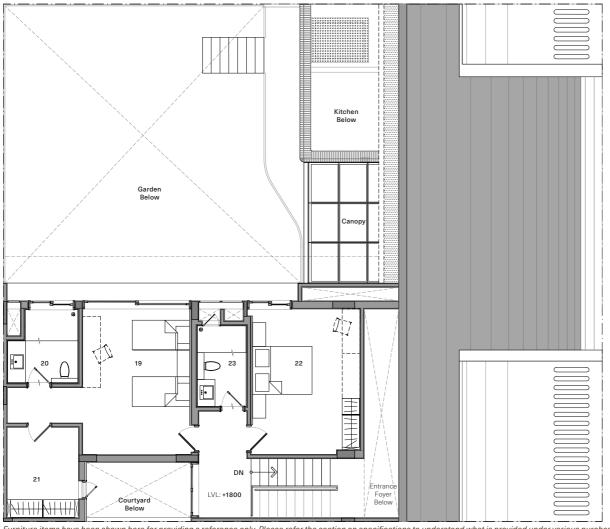

## Floor Plans **V30** v1a | **Upper Level**

#### Legend

19 Bedroom 02 - 12'2" x 16'0" 20 Bathroom 02 - 7'10" x 8'1" 21 Walk-In Wardrobe - 8'0" x 9'11" 22 Bedroom 03 - 12'2" x 16'0" 23 Bathroom 03 - 5'6" x 8'11"

Furniture items have been shown here for providing a reference only. Please refer the section on specifications to understand what is provided under various purchase options.