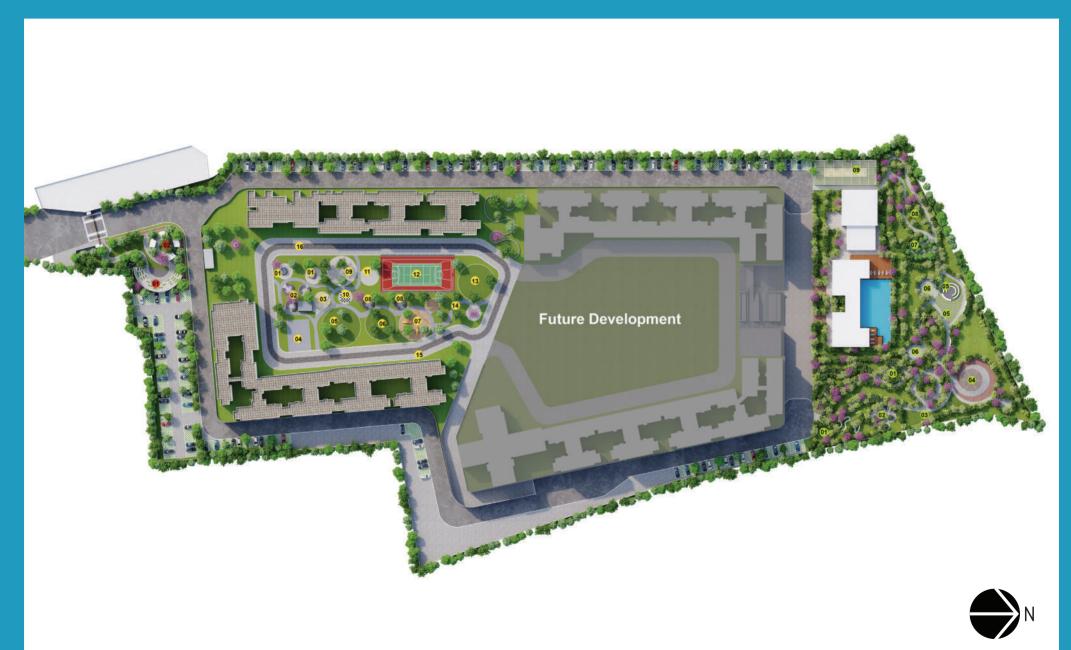

### MASTER LAYOUT PLAN

Artist's impression. Not an actual site photograph.

#### PHASE 1: PODIUM AMENITIES

- 1. Working Pods
- 2. Seating Pods
- 3. Gazebo
- 4. Hydroponics
- 5. Community Lawn
- 6. Pet Park
- 7. Children's Play Area
- 8. Senior Citizen Zone
- 9. Open Plaza
- 10. Open Chess

- 11. Outdoor Gym
- 12. Multipurpose Court
- 13. Karate, Taekwondo &
- Martial Arts Zone
- 14. Jogging Track
- 15. Walking Track
- 16. Cycling Track

#### PHASE 1: AMENITY PLAZA

- 1. Space for Creche
- 2. Space for Departmental Store

- 3. Guest Rooms
- 4. E-Games
- 5. Space for Laundry
- 6. Space for Clinic/Pharmacy
- 7. Games Room
- 8. Co-Working Space

#### PHASE 1: ENTRANCE PLAZA

- 1. Amphitheater
- 2. Kiosks

#### OSR: 1: ECO ZONE

- 1. Garden of Realization
- 2. Garden of Fragrances
- 3. Parkour Park
- 4. Mediation Deck
- 5. Productive Greens
- 6. Congregation Canopy
- 7. Garden of Sacred Trees
- 8. Pet Park
- 9. Box Cricket