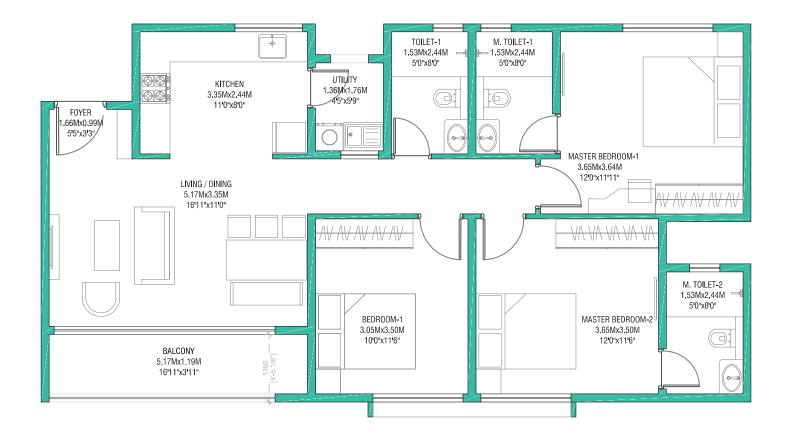

### **3 BHK FLOOR PLAN**

#### 3 BHK

 RERA Carpet Area
 : 70.51 m² (758 Sq. Ft.)

 Balcony Area
 : 5.71 m² (61 Sq. Ft.)

 Utility Area
 : 2.58 m² (27 Sq. Ft.)

 Saleable Area
 : 114.66 m² (1234 Sq. Ft.)

#### NOTE:

- 1. ALL DIMENSIONS MENTIONED ARE STRUCTURE TO STRUCTURE DIMENSIONS AND INCLUDE LEDGES
- 2. CARPET AREA IS CALCULATED FROM THE UNFINISHED WALL
- 3. CARPET AREA INCLUDES LEDGE WALLS
- 4. BALCONY AREA INCLUDES THE UP-STANDS
- 5. BALCONY DIMENSION DOES NOT INCLUDE SLIDING DOOR JAMB OR UPSTAND