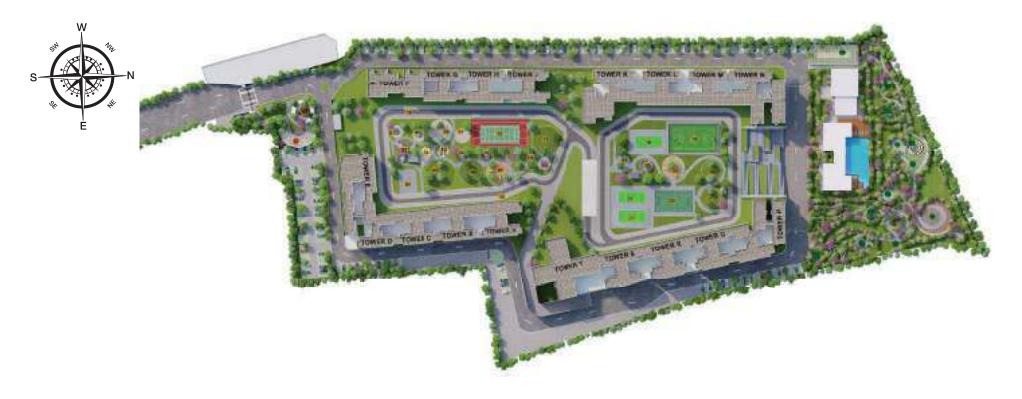

### MASTER LAYOUT PLAN

Artist's impression. Not an actual site photograph.

#### PHASE 1: PODIUM AMENITIES

- 1. Working Pods
- 2. Seating Pods
- 3. Gazebo
- 4. Hydroponics
- 5. Community Lawn
- 6. Pet Park
- 7. Children's Play Area
- 8. Senior Citizen Zone
- 9. Open Plaza
- 10. Open Chess

- 11. Outdoor Gym
- 12. Multipurpose Court
- 13. Karate, Taekwondo &
- Martial Arts Zone
- 14. Jogging Track
- 15. Walking Track
- 16. Cycling Track

#### PHASE 1: AMENITY PLAZA

- 1. Space for Creche
- 2. Space for Departmental Store

- 3. Guest Rooms
- 4. E-Games
- 5. Space for Laundry
- 6. Space for Clinic/Pharmacy
- 7. Games Room
- 8. Co-Working Space

#### PHASE 1: ENTRANCE PLAZA

- 1. Amphitheater
- 2. Kiosks

#### OSR: 1: ECO ZONE

- 1. Garden of Realization
- 2. Garden of Fragrances
- 3. Parkour Park
- 4. Mediation Deck
- 5. Productive Greens
- 6. Congregation Canopy
- 7. Garden of Sacred Trees
- 8. Pet Park
- 9. Box Cricket