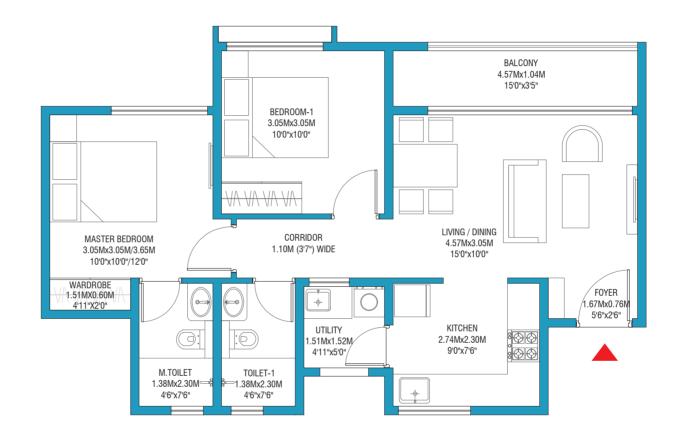

### 2 BHK FLOOR PLAN

#### 2 BHK

 RERA Carpet Area
 : 55.02 m² (592 Sq. Ft.)

 Balcony Area
 : 5.37 m² (57 Sq. Ft.)

 Utility Area
 : 2.29 m² (24 Sq. Ft.)

 Saleable Area
 : 91.20 m² (981 Sq. Ft.)

#### NOTE:

- 1. ALL DIMENSIONS MENTIONED ARE STRUCTURE TO STRUCTURE DIMENSIONS AND INCLUDE LEDGES
- 2. CARPET AREA IS CALCULATED FROM THE UNFINISHED WALL
- 3. CARPET AREA INCLUDES LEDGE WALLS
- 4. BALCONY AREA INCLUDES THE UP-STANDS
- 5. BALCONY DIMENSION DOES NOT INCLUDE SLIDING DOOR JAMB OR UPSTAND