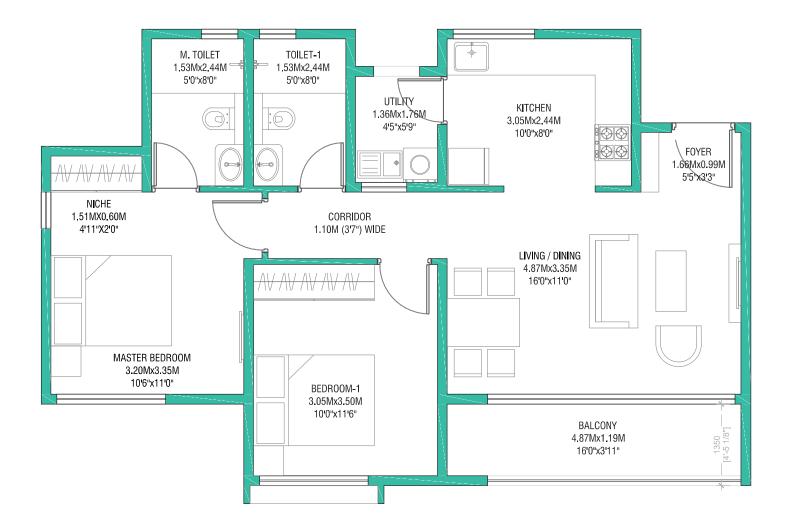

### **1 BHK FLOOR PLAN**

## 1 BHK RERA Carpet Area : 34.56 m² (372 Sq. Ft.) Balcony Area : 2.28 m² (24 Sq. Ft.) Utility Area : 1.28 m² (13 Sq. Ft.) Saleable Area : 56.27 m² (605 Sq. Ft.)

#### NOTE:

- 1. ALL DIMENSIONS MENTIONED ARE STRUCTURE TO STRUCTURE DIMENSIONS AND INCLUDE LEDGES
- 2. CARPET AREA IS CALCULATED FROM THE UNFINISHED WALL
- 3. CARPET AREA INCLUDES LEDGE WALLS
- 4. BALCONY AREA INCLUDES THE UP-STANDS
- 5. BALCONY DIMENSION DOES NOT INCLUDE SLIDING DOOR JAMB OR UPSTAND