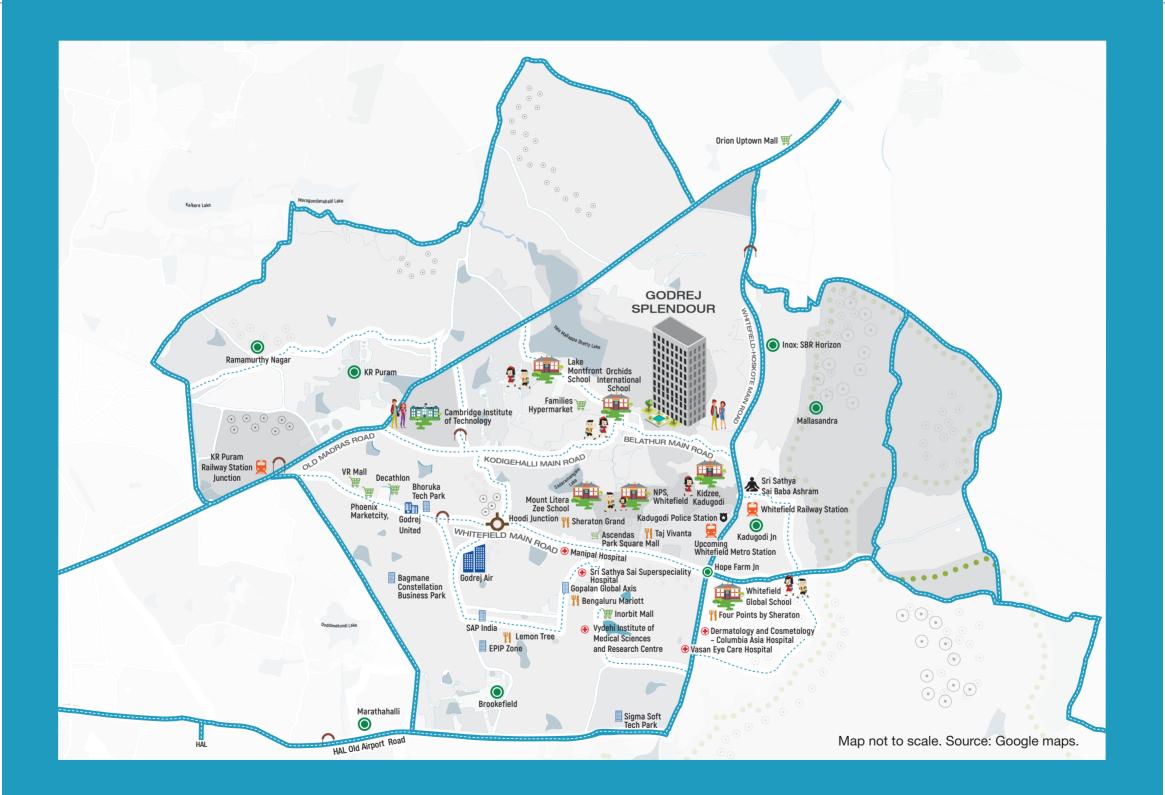

### MASTER LAYOUT PLAN

Artist's impression. Not an actual site photograph.

\*Information on location is based on Micro Market study (Google Search) and survey conducted. Recipients are advised to refer to the Google Map and Location link for the accurate location of the Site. Travel time shown are based on Google Map sources, approximate time taken may vary basis traffic conditions. ^The metro rail and other infrastructure facility(ies) mentioned above are proposed to be developed by the Government and other authorities and the timing or the actual provisioning of these facility(ies) cannot be predicted, as the same is beyond our control. Developer shall not be responsible or liable for any delay or non-provisioning of the above. All information provided hereunder are reference purpose only. T&C Apply.