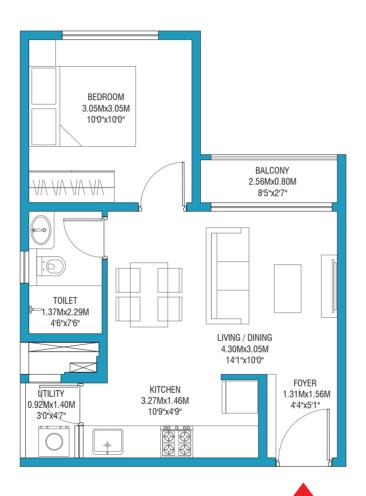

### **1 BHK FLOOR PLAN**

## 1 BHK RERA Carpet Area : 34.56 m² (372 Sq. Ft.) Balcony Area : 2.28 m² (24 Sq. Ft.) Utility Area : 1.28 m² (13 Sq. Ft.) Saleable Area : 56.27 m² (605 Sq. Ft.)

#### NOTE:

- 1. ALL DIMENSIONS MENTIONED ARE STRUCTURE TO STRUCTURE DIMENSIONS AND INCLUDE LEDGES
- 2. CARPET AREA IS CALCULATED FROM THE UNFINISHED WALL
- 3. CARPET AREA INCLUDES LEDGE WALLS
- 4. BALCONY AREA INCLUDES THE UP-STANDS
- 5. BALCONY DIMENSION DOES NOT INCLUDE SLIDING DOOR JAMB OR UPSTAND