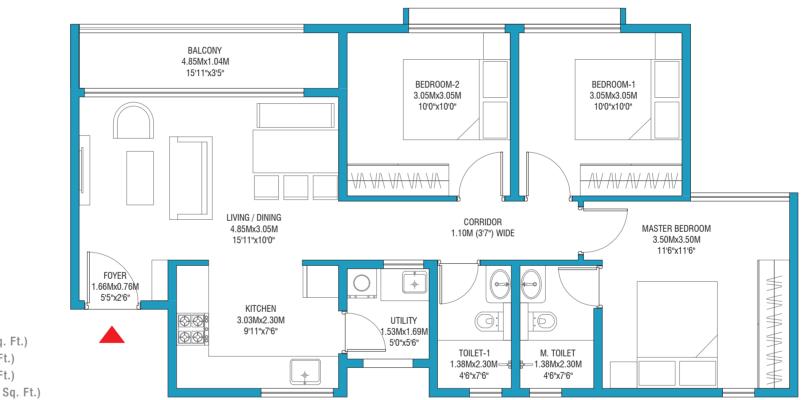

### **1 BHK FLOOR PLAN**

## 1 BHK RERA Carpet Area : 34.56 m² (372 Sq. Ft.) Balcony Area : 2.28 m² (24 Sq. Ft.) Utility Area : 1.28 m² (13 Sq. Ft.) Saleable Area : 56.27 m² (605 Sq. Ft.)

#### NOTE:

- 1. ALL DIMENSIONS MENTIONED ARE STRUCTURE TO STRUCTURE DIMENSIONS AND INCLUDE LEDGES
- 2. CARPET AREA IS CALCULATED FROM THE UNFINISHED WALL
- 3. CARPET AREA INCLUDES LEDGE WALLS
- 4. BALCONY AREA INCLUDES THE UP-STANDS
- 5. BALCONY DIMENSION DOES NOT INCLUDE SLIDING DOOR JAMB OR UPSTAND