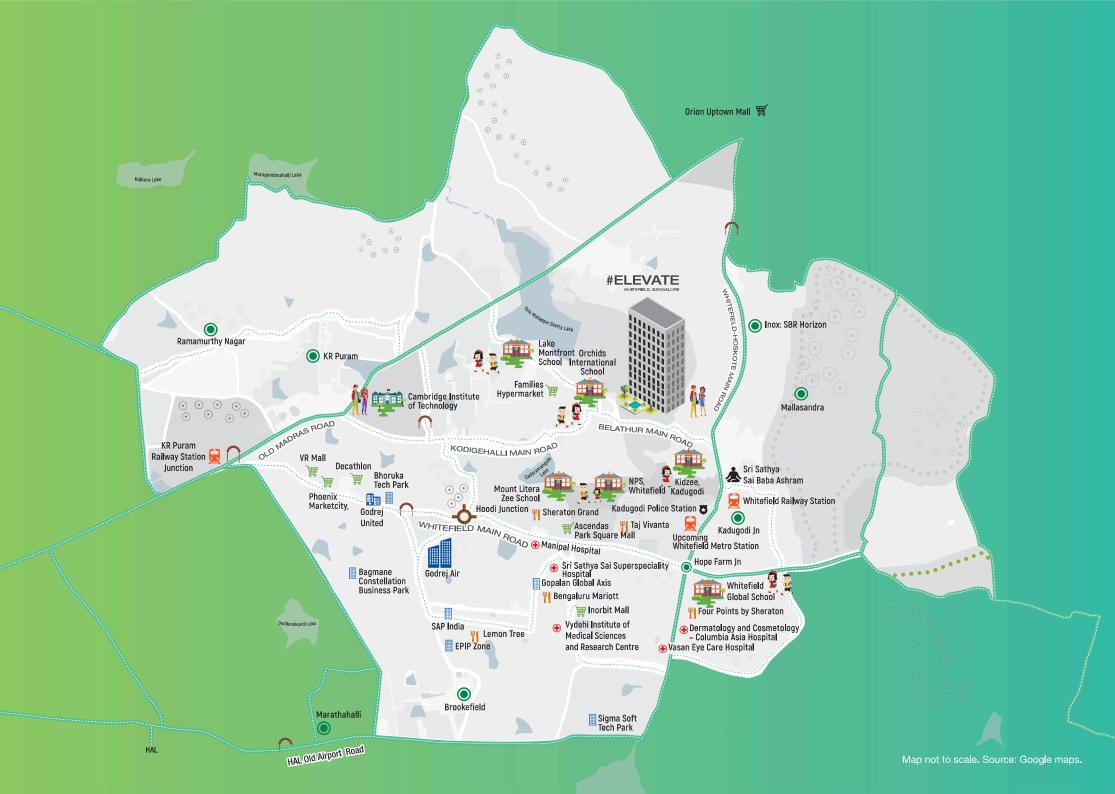

SMART LIVING SPACES

Located at the heart of Whitefield, just a drive away from the most renowned IT Hubs, Schools & Colleges in the area.

LOCATION ADVANTAGE

# a location that never fails to awaze you.

#Elevate is located at the heart of Whitefield, just a drive away from the most renowned IT Hubs, Schools and Colleges in the area.
With exquisite views, sophisticated design, open green spaces, and luxurious amenities, #Elevate offers you a new standard of living that you've always wished for.