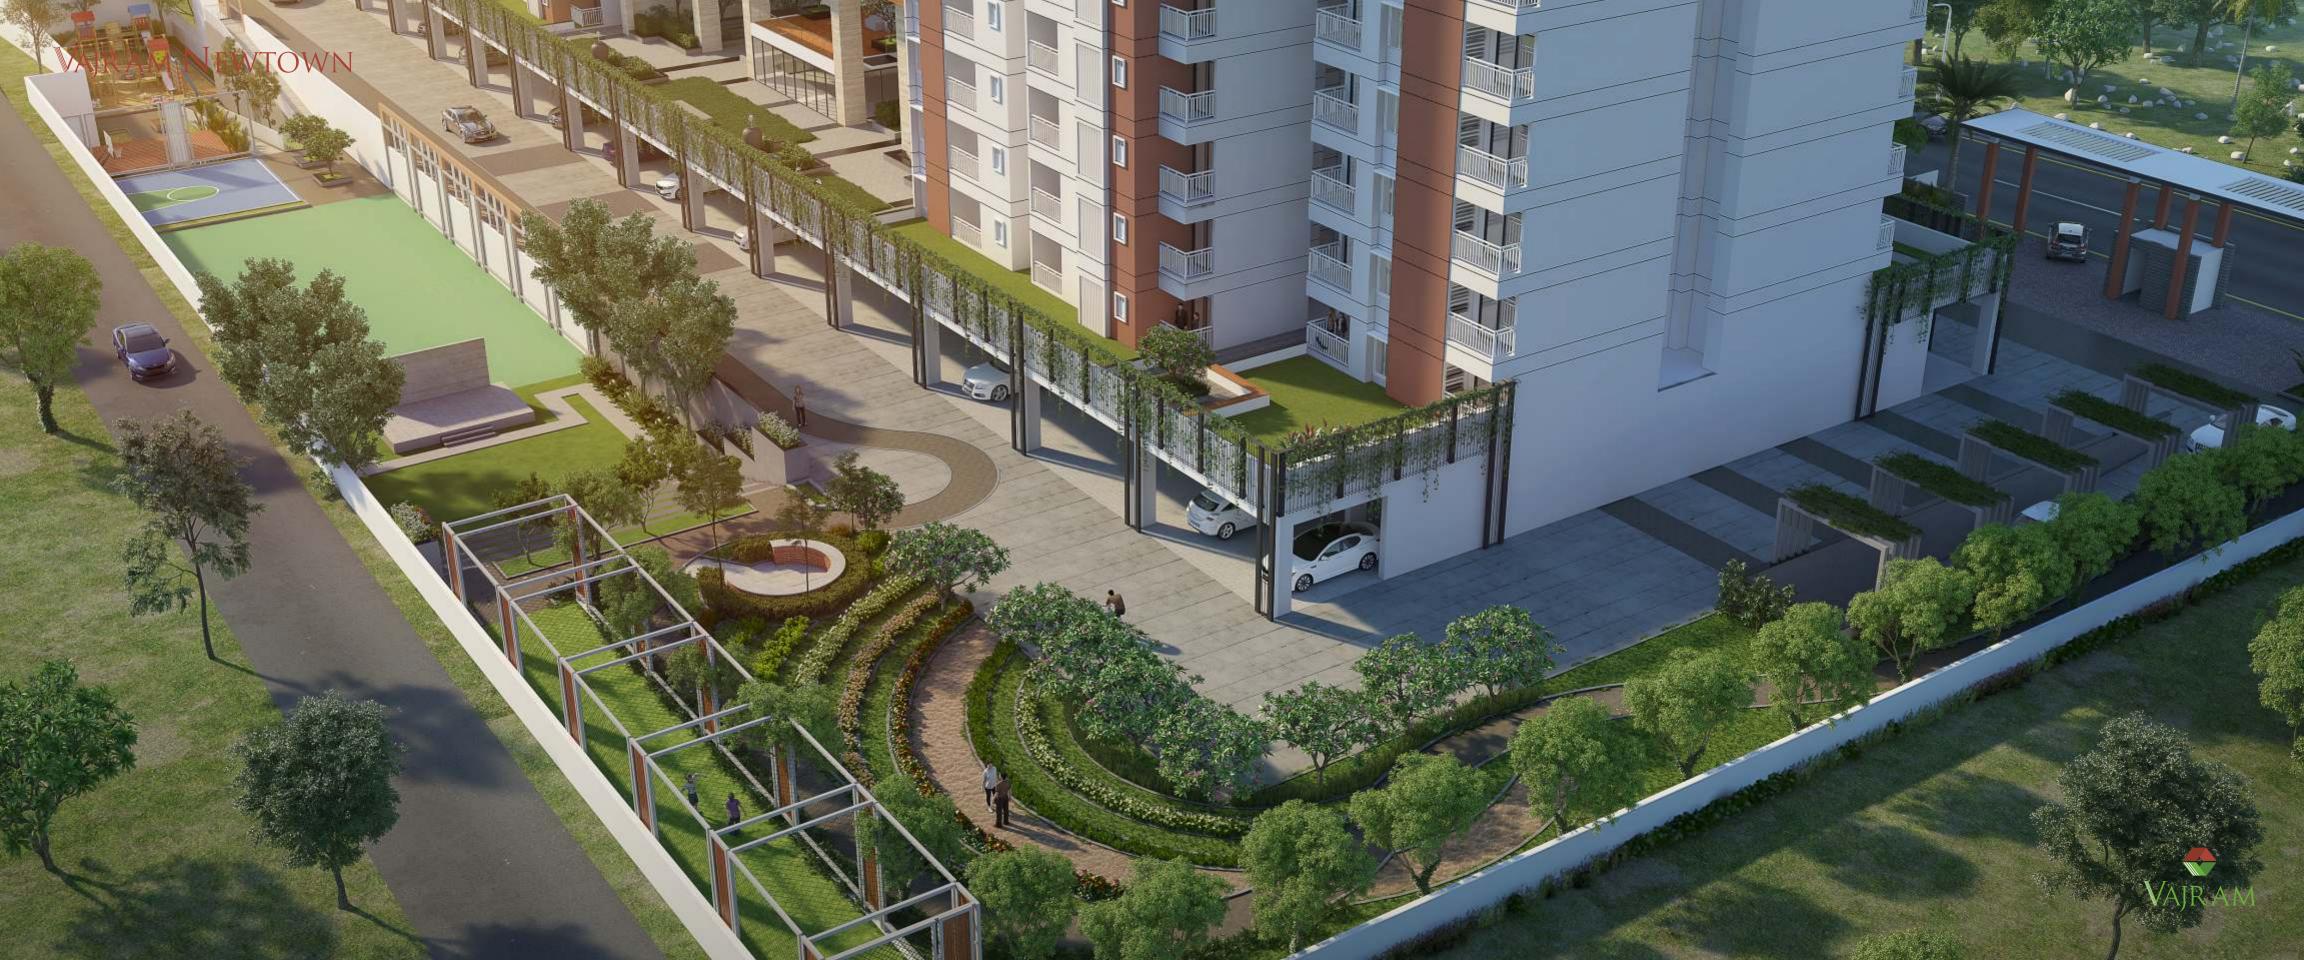

## **MASTER PLAN**

Entry

2.

- Driveway
- Plantation 3.
- Entrance To Podium 4.
- Feature Wall 5.
- Arrival Court 6.
- Skating Rink 7.
- 8.
- Oxygen Plaza Toddler's Play Area 9.
- 10. Outdoor Chess
- Outdoor Gym 11.
- Party Lawn 12.
- Reflexology Walkway 13.
- Traditional Games 14.
- 15. Library
- Walkway 16.
- 17. Transformer Yard
- Ramp Entry/Exit 18.
- 19. Children's Play Area
- Seating Alcoves 20.
- 21. Hobby Pavilion
- 22. Basket Ball Hoop
- 23. Multi Sport Court
- Open Air Theatre 24.
- 25. Barbeque Area
- 26. Flower Garden
- 27. Cricket Net
- 28. Sand Bed Walking Track