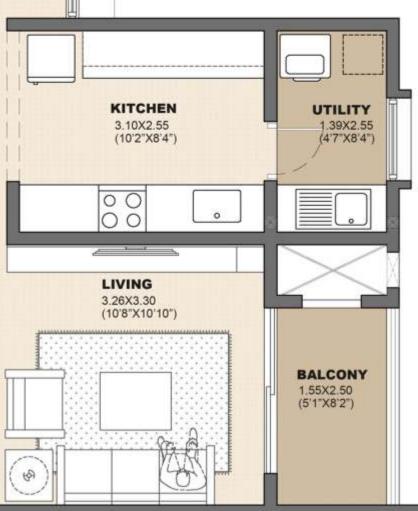

#### **BALCONY & UTILITY AREA**

• Superior quality 300 X 300 anti-skid ceramic tiles for balcony & utility areas.

• MS handrail with paint finish as per design in all balconies.

• Utility with parapet wall and UPVC window as per design.