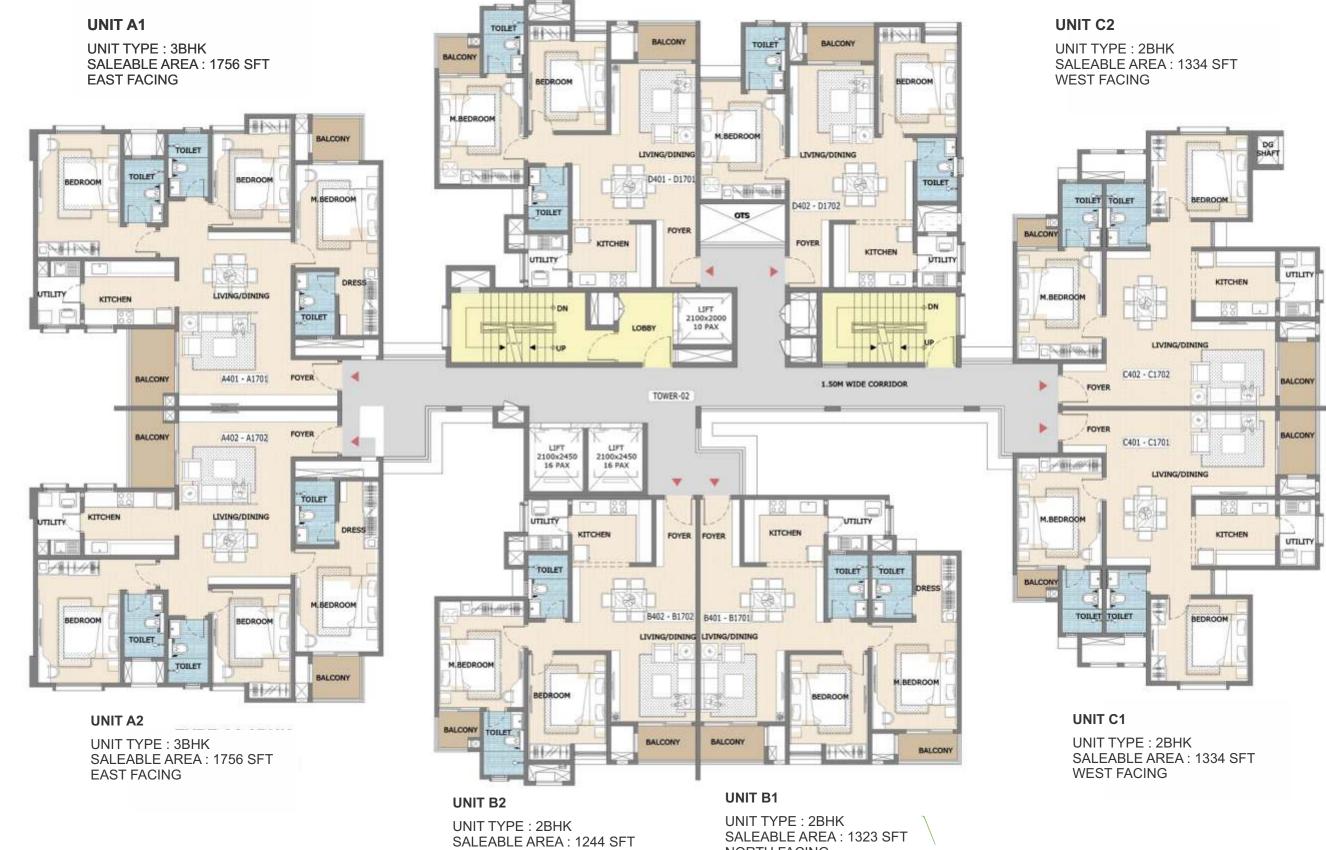

## **MASTER PLAN**

Entry

2.

- Driveway
- Plantation 3.
- Entrance To Podium 4.
- Feature Wall 5.
- Arrival Court 6.
- Skating Rink 7.
- 8.
- Oxygen Plaza Toddler's Play Area 9.
- 10. Outdoor Chess
- Outdoor Gym 11.
- Party Lawn 12.
- Reflexology Walkway 13.
- Traditional Games 14.
- 15. Library
- Walkway 16.
- 17. Transformer Yard
- Ramp Entry/Exit 18.
- 19. Children's Play Area
- Seating Alcoves 20.
- 21. Hobby Pavilion
- 22. Basket Ball Hoop
- 23. Multi Sport Court
- Open Air Theatre 24.
- 25. Barbeque Area
- 26. Flower Garden
- 27. Cricket Net
- 28. Sand Bed Walking Track

## **MASTER PLAN UNITS**

#### UNIT D1

NORTH FACING

UNIT TYPE : 2BHK SALEABLE AREA : 1244 SFT EAST FACING

#### UNIT D2

UNIT TYPE : 2BHK SALEABLE AREA : 1178 SFT WEST FACING

## **TOWER 2 - TYPICAL PLAN**

UNIT TYPE : 2BHK SALEABLE AREA : 1323 SFT NORTH FACING

19.95M X 7M

16.4M X 11.4M

**ROOF TOP SWIMMING POOL** 

. . . . . . . . . . . . .

**INDOOR GAMES ROOM** 

**CLUBHOUSE LOBBY AREA** 