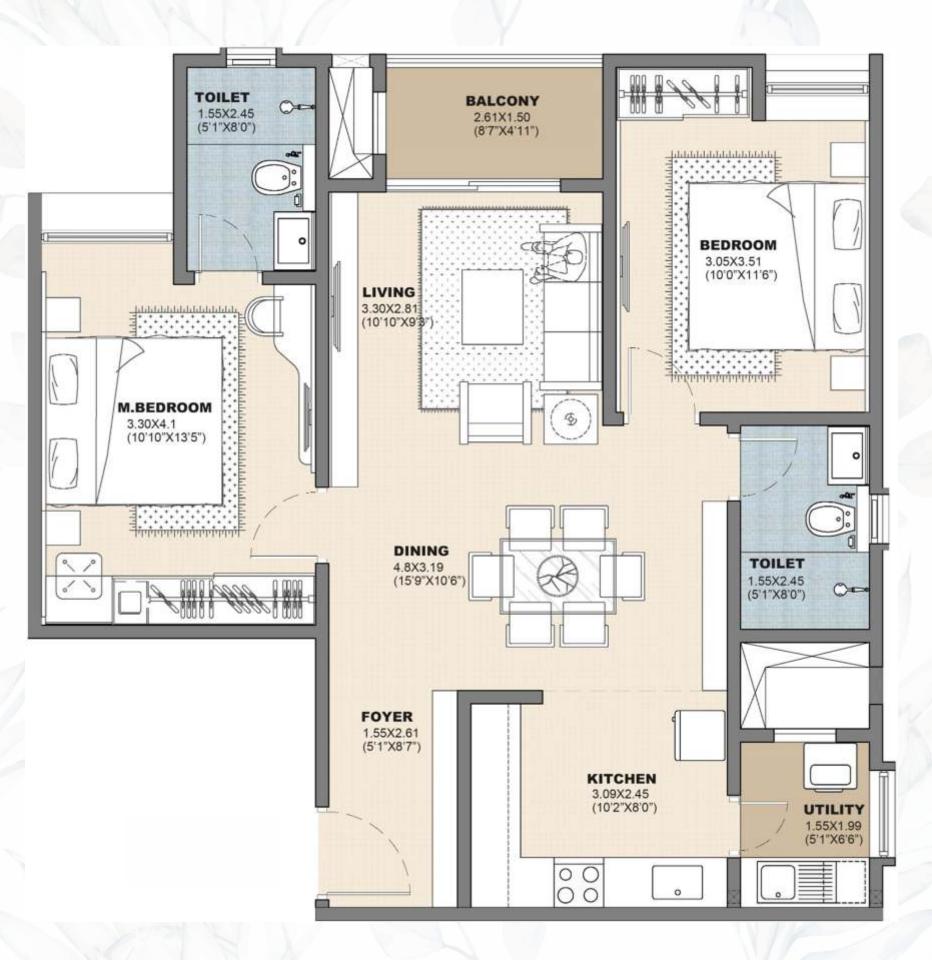

## **T2 - D2 - 2BHK**

SBA : 1178 Sft RERA CARPET : 835 Sft

| UNITS                                                                                        | SALEABLE AREA (In Sft)                                                                                                                                                                                      |
|----------------------------------------------------------------------------------------------|-------------------------------------------------------------------------------------------------------------------------------------------------------------------------------------------------------------|
| TOWER 2                                                                                      |                                                                                                                                                                                                             |
| D- 102                                                                                       | D- 1402                                                                                                                                                                                                     |
| D- 202                                                                                       | D- 1502                                                                                                                                                                                                     |
| D- 302                                                                                       | D- 1602                                                                                                                                                                                                     |
| D- 402                                                                                       | D- 1702                                                                                                                                                                                                     |
| D- 502                                                                                       | D- 1802                                                                                                                                                                                                     |
| D- 602                                                                                       |                                                                                                                                                                                                             |
| D- 702                                                                                       | 1178                                                                                                                                                                                                        |
| D- 802                                                                                       |                                                                                                                                                                                                             |
| D- 902                                                                                       |                                                                                                                                                                                                             |
| D- 1002                                                                                      |                                                                                                                                                                                                             |
| D- 1102                                                                                      |                                                                                                                                                                                                             |
| D- 1202                                                                                      |                                                                                                                                                                                                             |
| D- 1302                                                                                      |                                                                                                                                                                                                             |
|                                                                                              | IT : D-02 2BHK                                                                                                                                                                                              |
| PLINTH AREA                                                                                  | (951 sft)                                                                                                                                                                                                   |
|                                                                                              | AREA : 77.61 sqm<br>(835 sft)<br>A : 3.915 sqm (42 sft)                                                                                                                                                     |
| KEY PLAN :                                                                                   | A.                                                                                                                                                                                                          |
|                                                                                              | TOWER 2                                                                                                                                                                                                     |
|                                                                                              |                                                                                                                                                                                                             |
| SALES AREAS ARE SU<br>STRUCTURAL / SERVIC<br>NOTE: ALL DIMENSION<br>SHEET TITLE :<br>T2-D-02 | LES PLAN<br>BJECT TO CHANGE AS PER SANCTION /<br>DES / SITE CONDITIONS<br>TO BE READ IN MM BEFORE PLASTERING.<br>2-UNIT 2BHK<br>L8TH FLOOR                                                                  |
|                                                                                              | M NEW TOWN<br>- 01                                                                                                                                                                                          |
| DEVELOPED BY                                                                                 |                                                                                                                                                                                                             |
| VAJRAN                                                                                       | VAJRAM ESTATES PVT LTD<br>SY NO. 0.1, SHRI VIJAYARAJA ESTATE,<br>CHOKRANAHAL MIN ROAD, YELAHANKA HOBLI<br>THANISANDAS MIBIOR ROAD, YELAHANKA HOBLI<br>PHONE : +81-0060-998<br>E-MAIL: Info@ivajramgroup.com |