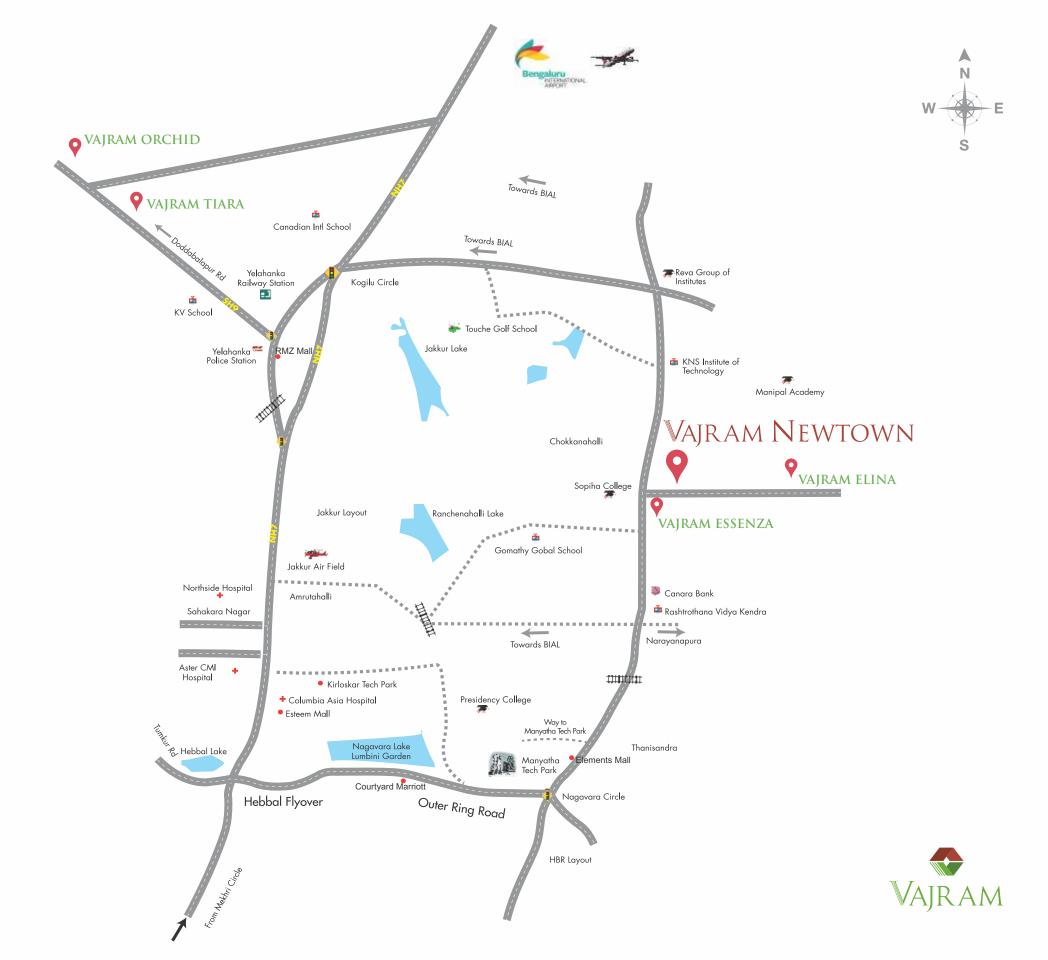

2 & 3 BHK PREMIUM APARTMENTS

THANISANDRA MAIN ROAD

RERA NO: PRM/KA/RERA/1251/309/PR/190913/002885

**100% Fresh Lifestyle** - The perfect statement that sums up the lifestyle on offer at Vajram Newtown. The location is at the heart of one of the real estate hot spots in Bangalore and just 4 Km from Manyata Tech Park on Thanisandra main road. Spread across 3 acres, the project comprises of 272 units consisting of 2 towers with 18 floors each and 3 levels of parking. The triple height podium landscape and amenities provide grandeur to the building at the entrance level. The units have very good spatial quality. Designed in such a manner so that it opens up on 3 sides and provides good ventilation. The corridors connecting the units on each floor are very efficient and well ventilated. A central clubhouse acts as a connection between the 2 towers at the 18th floor. Intricate spaces carved out in the landscape with many play courts adds on to premium living.

### HOSPITALS

- Regal Hospital: 0.5 km
- Re Live Hospital: 10 km
- Icon Hospital: 6 km
- Colombia Asia: 8 km
- Aster CMI Hospital: 10 km
- Trinity Hospital 0.5 Km
- Baptist Hospital: 08 Km
- North Side Hospital: 09 Km

#### **OTHER**

- International Airport : 20km
- MG Road : **15km**
- Bellary Road : 6Km
- ORR : 5Km
- Jakkur Aerodrome : 6.5 Km

### **SCHOOLS**

- Rashtrothana Vidya Kendra: 1 km
- Federal Public School: 1.5 km
- Bangalore International School: 4.5 km
- Delhi Public School: 7 km
- Vidya Shilp Academy: 8 km
- Aditi Mallya: 9 km
- Ryan International School: 9 Km
- Canadian International School: 9 Km

### **IT PARKS**

- Bharathiya City: **1 km**
- Manyata Tech Park: 4 km
- Karle SEZ: 6.5 km
- Kirloskar Tech Park: 8.5 km

### **SHOPPING MALLS**

- Lulu Shopping Mart: 1.5 km
- Elements Mall: 4 km
- Esteem Mall: 9 km
- RMZ Galleria Mall : 7.5 km

### COLLEGES

- KNS Institute of Technology: **1.5 km**
- Karnataka College of Management: 2 km
- Reva University: 4 km
- Manipal Academy of Higher Education: **1 km**

Vajram Group is a new generation, Bangalore-based, real-estate development company transcending conventions in design, quality, construction and customer relationships based on its founding principles of Integrity, Quality, Commitment and Professionalism. Vajram's experience in delivering residential, hospitality and commercial projects is built on these four core values that are embedded in us from blueprint to brick. We believe that the key element of all our projects is always the CUSTOMER - a view shared by one of the most dedicated teams in the industry. We're about building more than just concrete structures and buildings - we want to build homes and great working environments that will inspire and last the test of time.