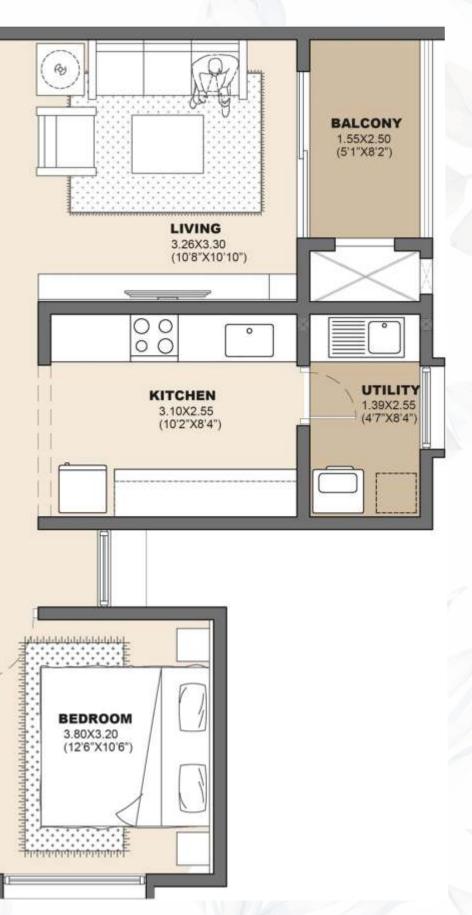

READ IN MM BEFORE PLASTERING SHEET TITLE : T2-D-01-UNIT 2BHK TYP 1ST - 18TH FLOOR PROJECT : **VAJRAM NEW TOWN** PHASE - 01 DEVELOPED BY VAJRAM ESTATES PVT LTD SY NO. 61, SHRI VIJAYARAJA ESTATE VAJRAM UN ROAD, YELAHANKA HOB ARCHITECTS : URBANFRAME No. 38, 380 TUDON/UNITA BURGENUT MADE FORD ARDIT. TO RODAWA SAMA WASHING MICHAEL BURGENUT MICHAEL BURGENUT MICHAEL

AREA STATEMENT

UNITS TOWER 2

D- 101

SALEABLE AREA (In Sft)

D- 1401

45. LIERANPRAME PRIVATE LIMITED relates conversely on this density

## **T2 - B2 - 2BHK**

SBA : 1244 Sft RERA CARPET : 858 Sft



No. 08, 3RD FLOOR, VISTA BUILDING, 1ST MAIN ROAD , NEXT TO KODAVA SA VASANTH NAGAR | Bangalore 560 052 | C URBANFRAME PRIVATE LIMITED retains copyright on this drawing.

## **T2 - C1 - 2 BHK**

SBA : 1334 Sft RERA CARPET : 925 Sft





| Style1.6397                                                                                   | EA STATEMENT                                                                                                 |
|-----------------------------------------------------------------------------------------------|--------------------------------------------------------------------------------------------------------------|
| UNITS                                                                                         | SALEABLE AREA (In Sft)                                                                                       |
| TOWER 2                                                                                       |