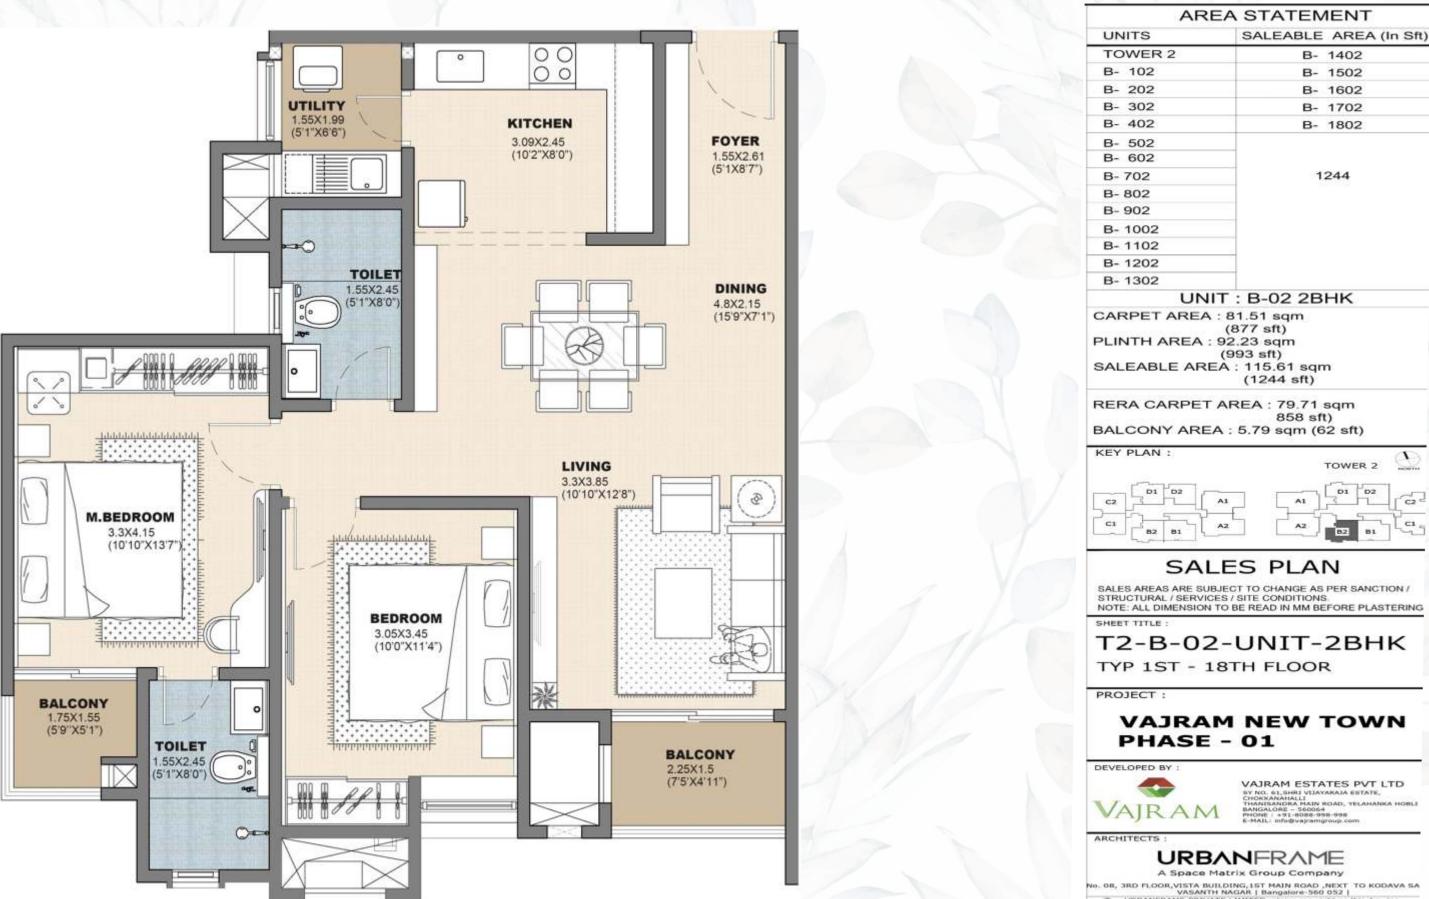

## **T2 - D2 - 2BHK**

SBA : 1178 Sft RERA CARPET : 835 Sft

| UNITS                                                                                        | SALEABLE AREA (In Sft)                                                                                                                                                                                      |
|----------------------------------------------------------------------------------------------|-------------------------------------------------------------------------------------------------------------------------------------------------------------------------------------------------------------|
| TOWER 2                                                                                      |                                                                                                                                                                                                             |
| D- 102                                                                                       | D- 1402                                                                                                                                                                                                     |
| D- 202                                                                                       | D- 1502                                                                                                                                                                                                     |
| D- 302                                                                                       | D- 1602                                                                                                                                                                                                     |
| D- 402                                                                                       | D- 1702                                                                                                                                                                                                     |
| D- 502                                                                                       | D- 1802                                                                                                                                                                                                     |
| D- 602                                                                                       |                                                                                                                                                                                                             |
| D- 702                                                                                       | 1178                                                                                                                                                                                                        |
| D- 802                                                                                       |                                                                                                                                                                                                             |
| D- 902                                                                                       |                                                                                                                                                                                                             |
| D- 1002                                                                                      |                                                                                                                                                                                                             |
| D- 1102                                                                                      |                                                                                                                                                                                                             |
| D- 1202                                                                                      |                                                                                                                                                                                                             |
| D- 1302                                                                                      |                                                                                                                                                                                                             |
|                                                                                              | IT : D-02 2BHK                                                                                                                                                                                              |
| PLINTH AREA                                                                                  | (951 sft)                                                                                                                                                                                                   |
|                                                                                              | AREA : 77.61 sqm<br>(835 sft)<br>A : 3.915 sqm (42 sft)                                                                                                                                                     |
| KEY PLAN :                                                                                   | A.                                                                                                                                                                                                          |
|                                                                                              | TOWER 2                                                                                                                                                                                                     |
|                                                                                              |                                                                                                                                                                                                             |
| SALES AREAS ARE SU<br>STRUCTURAL / SERVIC<br>NOTE: ALL DIMENSION<br>SHEET TITLE :<br>T2-D-02 | LES PLAN<br>BJECT TO CHANGE AS PER SANCTION /<br>DES / SITE CONDITIONS<br>TO BE READ IN MM BEFORE PLASTERING.<br>2-UNIT 2BHK<br>L8TH FLOOR                                                                  |
|                                                                                              | M NEW TOWN<br>- 01                                                                                                                                                                                          |
| DEVELOPED BY                                                                                 |                                                                                                                                                                                                             |
| VAJRAN                                                                                       | VAJRAM ESTATES PVT LTD<br>SY NO. 0.1, SHRI VIJAYARAJA ESTATE,<br>CHOKRANAHAL MIN ROAD, YELAHANKA HOBLI<br>THANISANDAS MIBIOR ROAD, YELAHANKA HOBLI<br>PHONE : +81-0060-998<br>E-MAIL: Info@ivajramgroup.com |