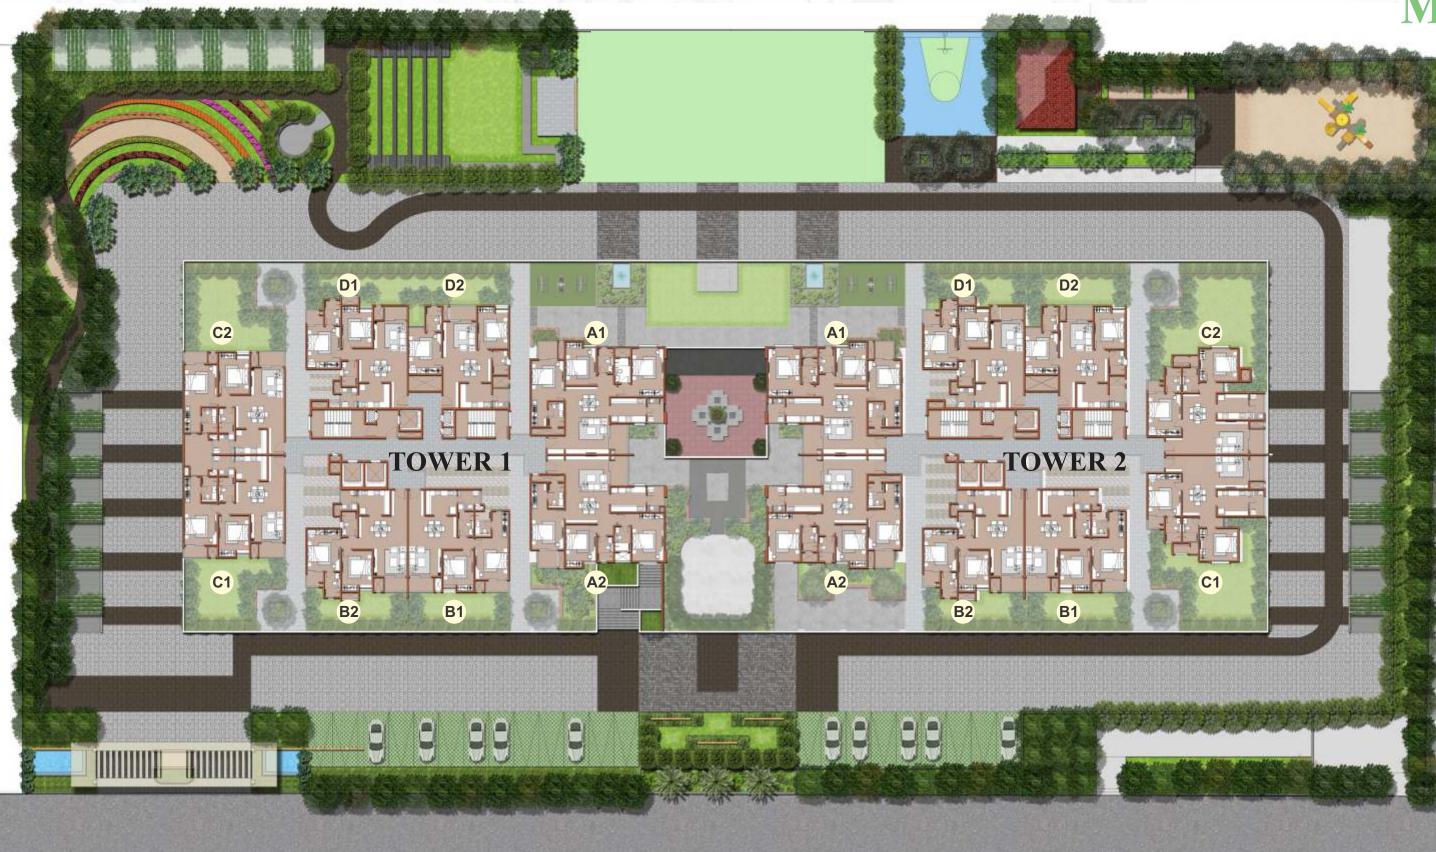

Games



Indoor Games

|   | Qop |
|---|-----|
| o | R   |

Aerobics



## **ENTERTAIN FRESH**



Multi-pupose Hall



Barbeque Area



Sky Lounge

Party Lawn



Open Air Theatre



<u>P</u>

Hobby Pavilon





## **MASTER PLAN**

Entry

2.

- Driveway
- Plantation 3.
- Entrance To Podium 4.
- Feature Wall 5.
- Arrival Court 6.
- Skating Rink 7.
- 8.
- Oxygen Plaza Toddler's Play Area 9.
- 10. Outdoor Chess
- Outdoor Gym 11.
- Party Lawn 12.
- Reflexology Walkway 13.
- Traditional Games 14.
- 15. Library
- Walkway 16.
- 17. Transformer Yard
- Ramp Entry/Exit 18.
- 19. Children's Play Area
- Seating Alcoves 20.
- 21. Hobby Pavilion
- 22. Basket Ball Hoop
- 23. Multi Sport Court
- Open Air Theatre 24.
- 25. Barbeque Area
- 26. Flower Garden
- 27. Cricket Net
- 28. Sand Bed Walking Track







## **MASTER PLAN UNITS**



#### UNIT D1

NORTH FACING

UNIT TYPE : 2BHK SALEABLE AREA : 1244 SFT EAST FACING





#### UNIT D2

UNIT TYPE : 2BHK SALEABLE AREA : 1178 SFT WEST FACING

## **TOWER 2 - TYPICAL PLAN**



UNIT TYPE : 2BHK SALEABLE AREA : 1323 SFT NORTH FACING



19.95M X 7M

16.4M X 11.4M



**ROOF TOP SWIMMING POOL** 



. . . . . . . . . . . . .

**INDOOR GAMES ROOM** 



**CLUBHOUSE LOBBY AREA** 



## **CLUBHOUSE PLAN**





**AEROBICS / YOGA** 



GYM

## **T2 - D2 - 2BHK**

SBA : 1178 Sft RERA CARPET : 835 Sft





| UNITS                                                                                        | SALEABLE AREA (In Sft)