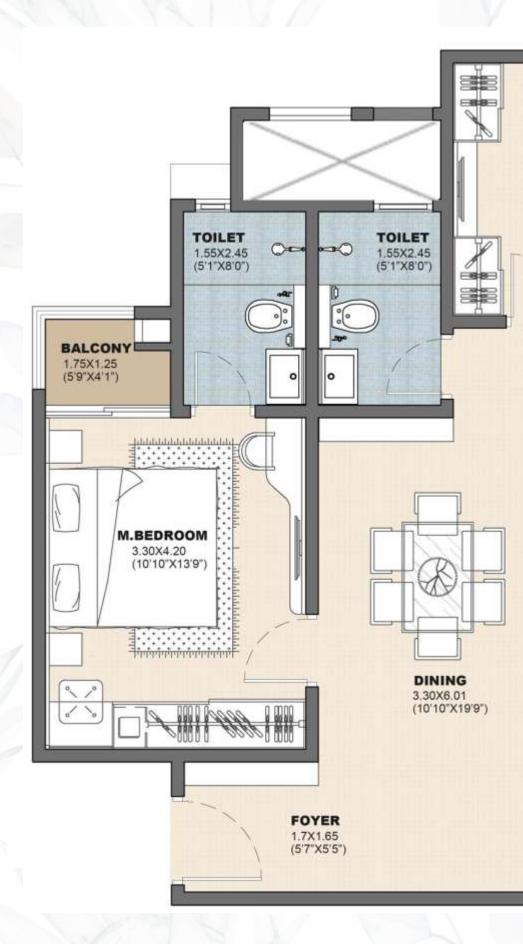

#### UNIT D1

NORTH FACING

UNIT TYPE : 2BHK SALEABLE AREA : 1244 SFT EAST FACING