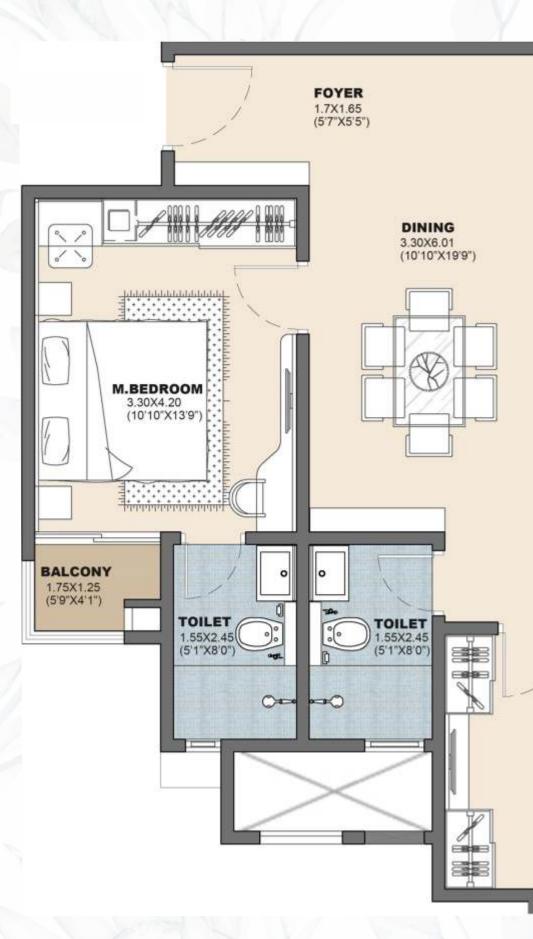

## **T2 - C1 - 2 BHK**

SBA : 1334 Sft RERA CARPET : 925 Sft

| Style1.6397                                                                                   | EA STATEMENT                                                                                                 |
|-----------------------------------------------------------------------------------------------|--------------------------------------------------------------------------------------------------------------|
| UNITS                                                                                         | SALEABLE AREA (In Sft)                                                                                       |
| TOWER 2                                                                                       |                                                                                                              |
| C- 101                                                                                        | C- 1401                                                                                                      |
| C- 201                                                                                        | C- 1501                                                                                                      |
| C- 301                                                                                        | C- 1601                                                                                                      |
| C- 401                                                                                        | C- 1701                                                                                                      |
| C- 501                                                                                        | C- 1801                                                                                                      |
| C- 601                                                                                        | 1334                                                                                                         |
| C- 701                                                                                        |                                                                                                              |
| C- 801                                                                                        |                                                                                                              |
| C- 901                                                                                        |                                                                                                              |
| C- 1001                                                                                       |                                                                                                              |
| C- 1101                                                                                       |                                                                                                              |
| C- 1201                                                                                       |                                                                                                              |
| C- 1301                                                                                       |                                                                                                              |
| UNI                                                                                           | T : C-01 2BHK                                                                                                |
|                                                                                               | AREA : 85.98 sqm<br>925 sft)<br>A : 5.77 sqm (62 sft)                                                        |
| KEY PLAN :                                                                                    |                                                                                                              |
|                                                                                               |                                                                                                              |
| SALES AREAS ARE SUE                                                                           | LES PLAN<br>BJECT TO CHANGE AS PER SANCTION /<br>ES / SITE CONDITIONS<br>TO BE READ IN MM BEFORE PLASTERING. |
| NOTE: ALL DIMENSION                                                                           | 8TH FLOOR                                                                                                    |
| NOTE: ALL DIMENSION                                                                           |                                                                                                              |
| NOTE: ALL DIMENSION<br>SHEET TITLE :<br>T2-C-01<br>TYP 1ST - 1<br>PROJECT :                   | 8TH FLOOR                                                                                                    |
| NOTE: ALL DIMENSION<br>SHEET TITLE :<br>T2-C-01<br>TYP 1ST - 1<br>PROJECT :<br>VAJRA<br>PHASE | 8TH FLOOR                                                                                                    |
| NOTE: ALL DIMENSION<br>SHEET TITLE :<br>T2-C-01<br>TYP 1ST - 1<br>PROJECT :<br>VAJRA          | 8TH FLOOR                                                                                                    |

## T2 - C2 - 2 BHK

SBA : 1334 Sft RERA CARPET : 925 Sft

| UNITS                                     | SALEABLE AREA (In Sft)                                                                                         |
|-------------------------------------------|----------------------------------------------------------------------------------------------------------------|
| TOWER 2                                   | SALEADEE AREA (III SII)                                                                                        |
| C- 102                                    | C- 1402                                                                                                        |
| C- 202                                    | C- 1502                                                                                                        |
| C- 302                                    | C- 1602                                                                                                        |
| C- 402                                    | C- 1702                                                                                                        |
| C- 502                                    | C- 1702                                                                                                        |
| C- 602                                    | C- 1802                                                                                                        |
| C- 702                                    | 1334                                                                                                           |
| C- 802                                    | 1004                                                                                                           |
| C- 902                                    |                                                                                                                |
| C- 1002                                   |                                                                                                                |
| C- 1102                                   |                                                                                                                |
| C- 1202                                   |                                                                                                                |
| C- 1202<br>C- 1302                        |                                                                                                                |
| ASSESS THE REPORT OF THE REPORT OF THE    | IT : C-02 2BHK                                                                                                 |
|                                           | (1064 sft)<br>EA : 123.96 sqm<br>(1334 sft)<br>AREA : 85.98 sqm                                                |
| BALCONY ARE                               | 925 sft)<br>A : 5.77 sqm (62 sft)                                                                              |
|                                           | A1 A1 D1 D2 C2<br>A2 A2 B2 B1 C1                                                                               |
| SALES AREAS ARE SU<br>STRUCTURAL / SERVIC | LES PLAN<br>BJECT TO CHANGE AS PER SANCTION /<br>CES / SITE CONDITIONS.<br>TO BE READ IN MM BEFORE PLASTERING. |
|                                           | 2-UNIT-2BHK                                                                                                    |
|                                           | M NEW TOWN                                                                                                     |
| PHASE<br>DEVELOPED BY :<br>VAJRAN         | VAJRAM ESTATES PVT LTD<br>SY NO. 01.5HRI VIJAYARAJA ESTATE,<br>CHDKKANAHALLI                                   |
| ARCHITECTS :                              |                                                                                                                |