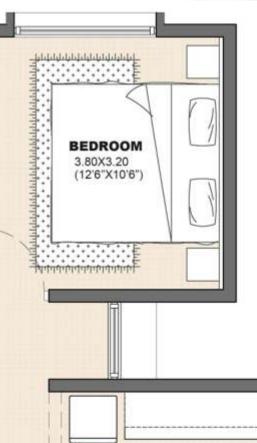

## **T2 - D1 - 2BHK**

SBA : 1244 Sft RERA CARPET : 858 Sft

D- 201 D- 1501 D- 301 D- 1601 D- 401 D- 1701 D- 501 D- 1801 D- 601 1244 D- 701 D- 801 D- 901 D- 1001 D- 1101 D- 1201 D- 1301 UNIT : D-01 2BHK CARPET AREA : 81.42 sqm (876 sft) PLINTH AREA : 92.21 sqm (993 sft) SALEABLE AREA : 115.58 sqm (1244 sft) RERA CARPET AREA : 79.7 sqm (858 sft) BALCONY AREA : 5.79 sqm (62 sft) KEY PLAN : 1 TOWER 2 ...... D1 A1 CI \_ C1 , A2 A2 62 61 SALES PLAN SALES AREAS ARE SUBJECT TO CHANGE AS PER SANCTION / STRUCTURAL / SERVICES / SITE CONDITIONS. NOTE: ALL DIMENSION TO BE READ IN MM BEFORE PLASTERING SHEET TITLE : T2-D-01-UNIT 2BHK TYP 1ST - 18TH FLOOR PROJECT : **VAJRAM NEW TOWN** PHASE - 01 DEVELOPED BY VAJRAM ESTATES PVT LTD SY NO. 61, SHRI VIJAYARAJA ESTATE VAJRAM UN ROAD, YELAHANKA HOB ARCHITECTS : URBANFRAME No. 38, 380 TUDON/UNITA BURGENUT MADE FORD ARDIT. TO RODAWA SAMA WASHING MICHAEL BURGENUT MICHAEL BURGENUT MICHAEL