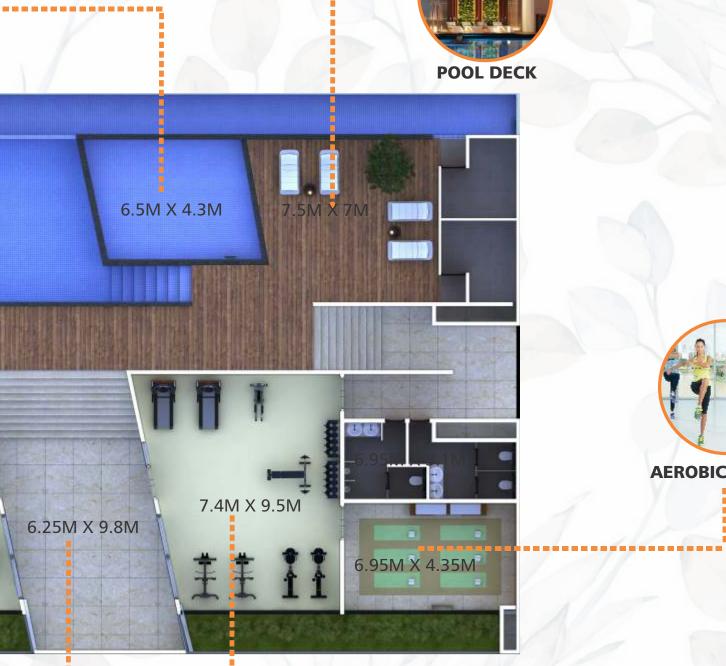

New Edge Construction

Sky Lounge

Roof Top Swimming Pool

## **CLUBHOUSE PLAN**

**AEROBICS / YOGA** 

GYM