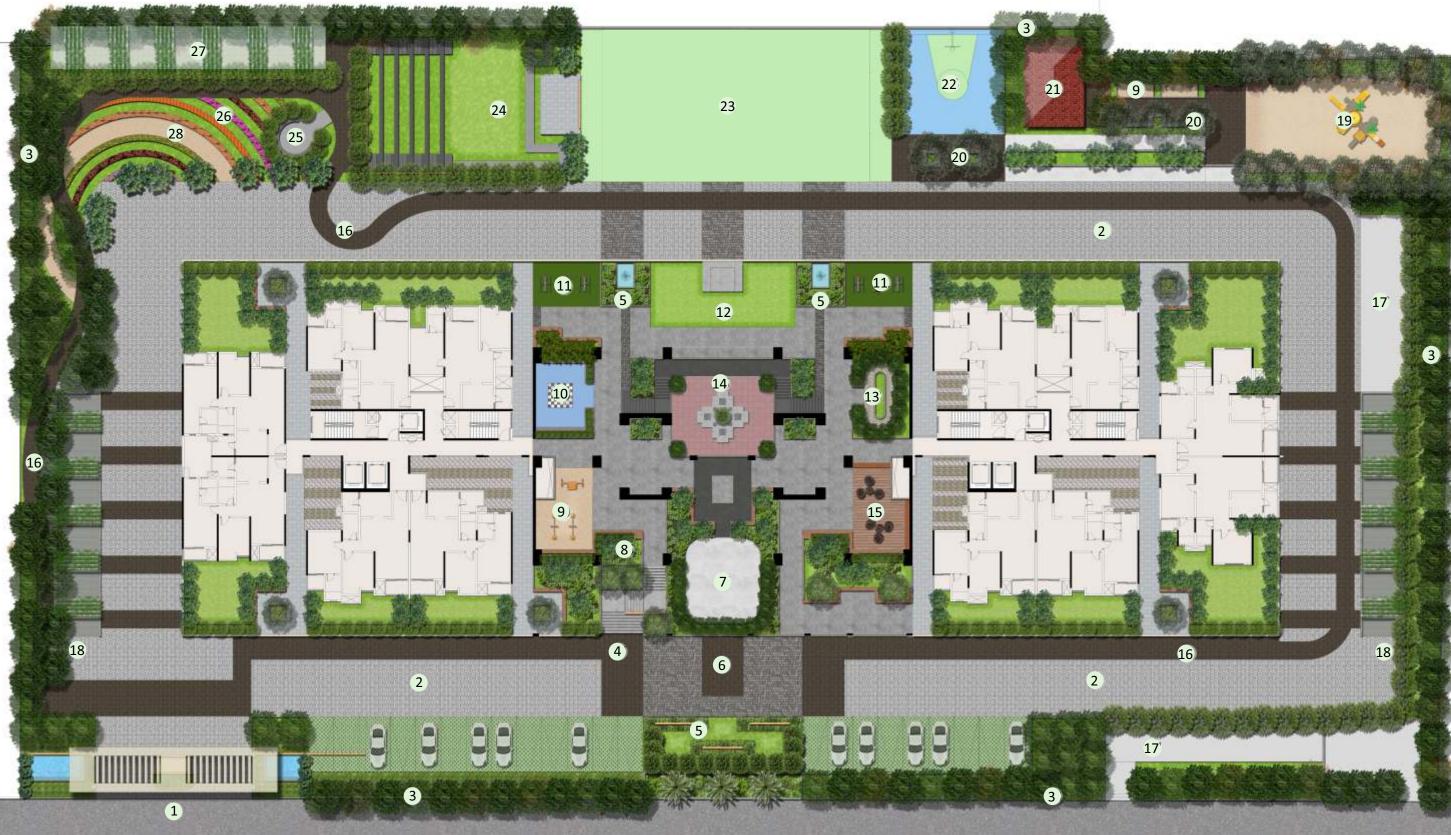

## **MASTER PLAN**

Entry

2.

- Driveway
- Plantation 3.
- Entrance To Podium 4.
- Feature Wall 5.
- Arrival Court 6.
- Skating Rink 7.
- 8.
- Oxygen Plaza Toddler's Play Area 9.
- 10. Outdoor Chess
- Outdoor Gym 11.
- Party Lawn 12.
- Reflexology Walkway 13.
- Traditional Games 14.
- 15. Library
- Walkway 16.
- 17. Transformer Yard
- Ramp Entry/Exit 18.
- 19. Children's Play Area
- Seating Alcoves 20.
- 21. Hobby Pavilion
- 22. Basket Ball Hoop
- 23. Multi Sport Court
- Open Air Theatre 24.
- 25. Barbeque Area
- 26. Flower Garden
- 27. Cricket Net
- 28. Sand Bed Walking Track