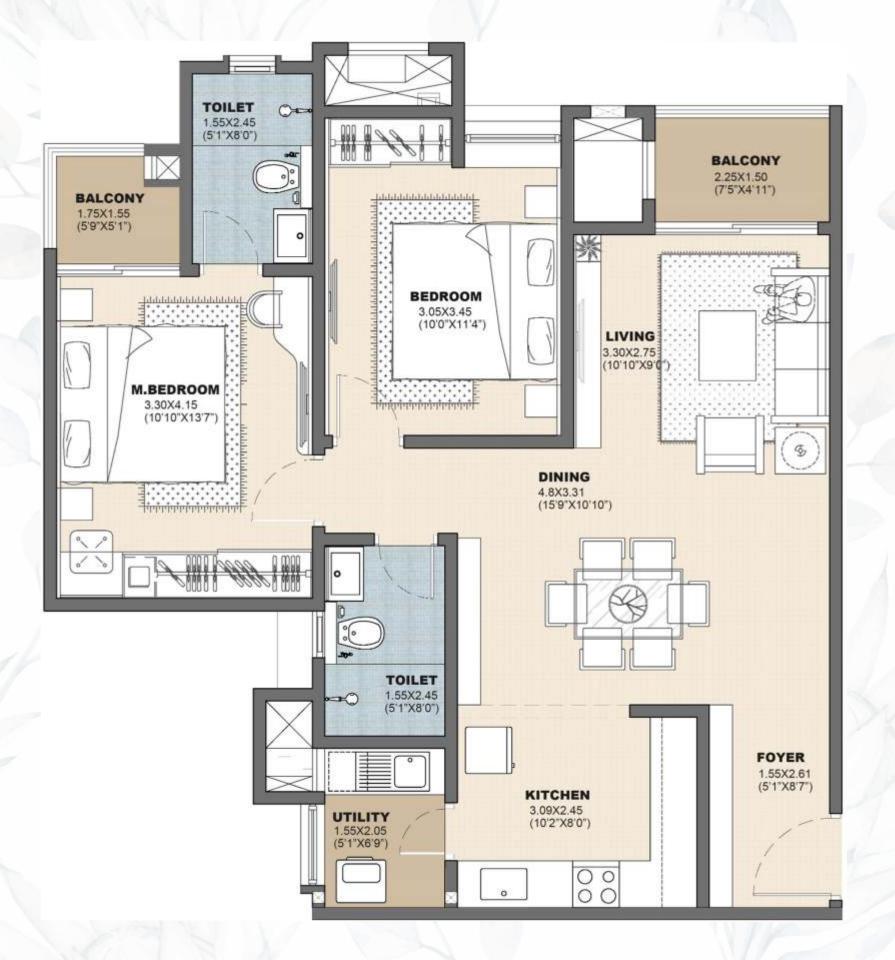

## **T2 - D1 - 2BHK**

SBA : 1244 Sft RERA CARPET : 858 Sft

D- 201 D- 1501 D- 301 D- 1601 D- 401 D- 1701 D- 501 D- 1801 D- 601 1244 D- 701 D- 801 D- 901 D- 1001 D- 1101 D- 1201 D- 1301 UNIT : D-01 2BHK CARPET AREA : 81.42 sqm (876 sft) PLINTH AREA : 92.21 sqm (993 sft) SALEABLE AREA : 115.58 sqm (1244 sft) RERA CARPET AREA : 79.7 sqm (858 sft) BALCONY AREA : 5.79 sqm (62 sft) KEY PLAN : 1 TOWER 2 ...... D1 A1 CI \_ C1 , A2 A2 62 61 SALES PLAN SALES AREAS ARE SUBJECT TO CHANGE AS PER SANCTION / STRUCTURAL / SERVICES / SITE CONDITIONS. NOTE: ALL DIMENSION TO BE READ IN MM BEFORE PLASTERING SHEET TITLE : T2-D-01-UNIT 2BHK TYP 1ST - 18TH FLOOR PROJECT : **VAJRAM NEW TOWN** PHASE - 01 DEVELOPED BY VAJRAM ESTATES PVT LTD SY NO. 61, SHRI VIJAYARAJA ESTATE VAJRAM UN ROAD, YELAHANKA HOB ARCHITECTS : URBANFRAME No. 38, 380 TUDON/UNITA BURGENUT MADE FORD ARDIT. TO RODAWA SAMA WASHING MICHAEL BURGENUT MICHAEL BURGENUT MICHAEL