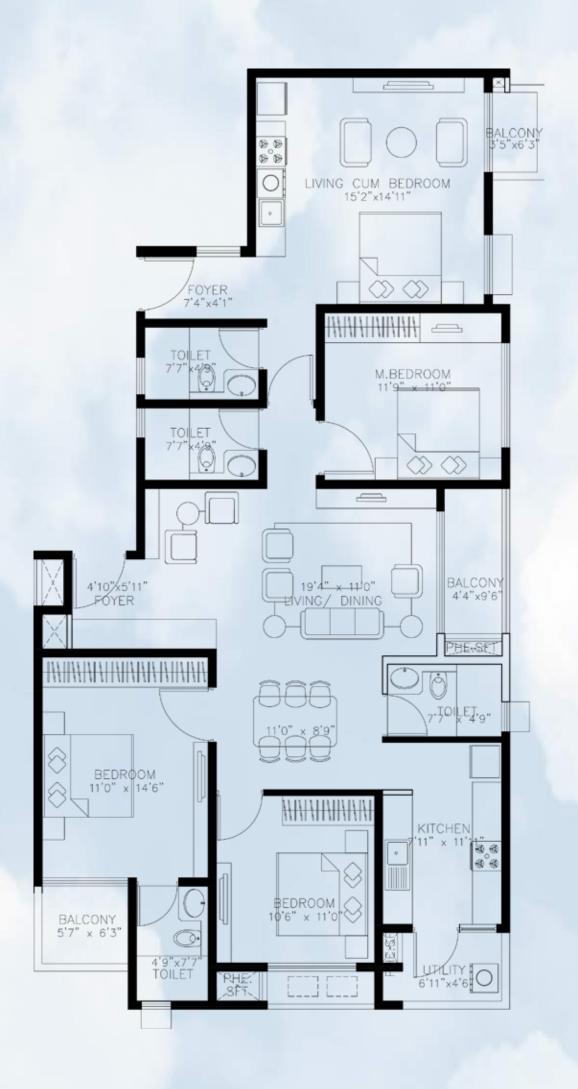

# TYPICAL UNIT PLAN - 4 BHK

BUILT UP AREA
RERA CARPET AREA
SALE AREA
UTILITY AREA
BALCONY AREA

364 SQ.FT. 319 SQ.FT. 479 SQ.FT.

21 SQ.FT.

BUILT UP AREA
RERA CARPET AREA
SALE AREA
UTILITY AREA
BALCONY AREA

1215 SQ.FT. 1003 SQ.FT. 1596 SQ.FT. 32 SQ.FT. 76 SQ.FT.