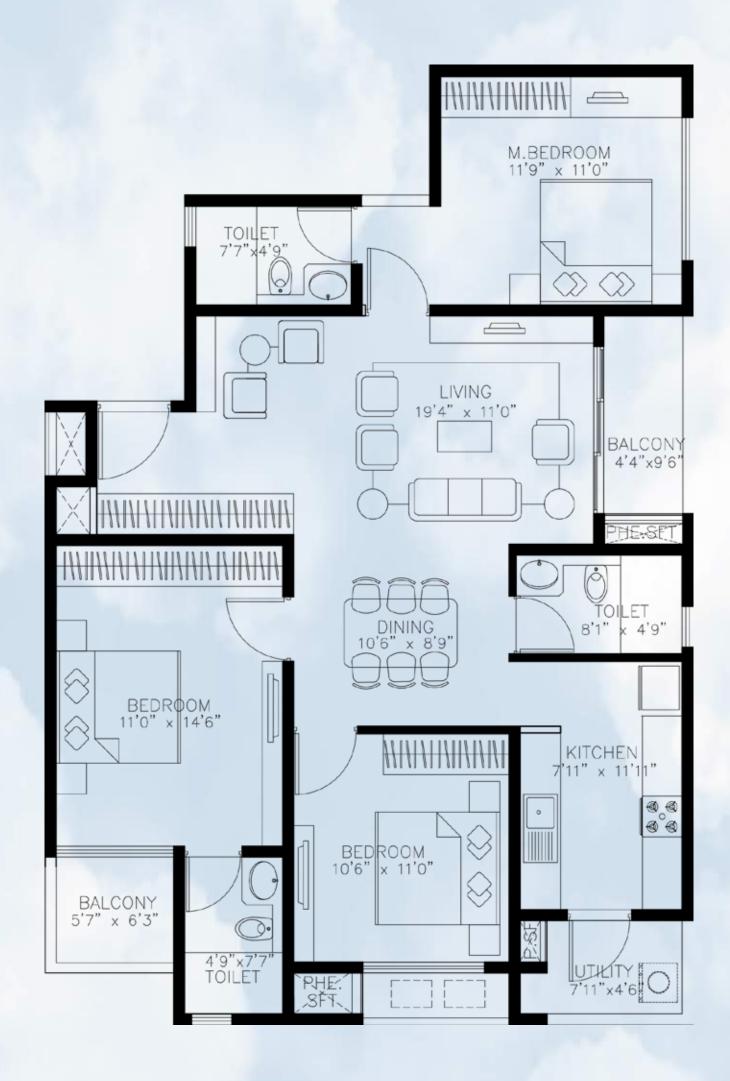

# TYPICAL UNIT PLAN - 3 BHK

BUILT UP AREA
RERA CARPET AREA
SALE AREA
UTILITY AREA
BALCONY AREA

1215 SQ.FT. 1003 SQ.FT. 1596 SQ.FT. 32 SQ.FT. 76 SQ.FT.

# TYPICAL UNIT PLAN - 4 BHK

BUILT UP AREA
RERA CARPET AREA
SALE AREA
UTILITY AREA
BALCONY AREA

364 SQ.FT. 319 SQ.FT. 479 SQ.FT.

21 SQ.FT.

BUILT UP AREA
RERA CARPET AREA
SALE AREA
UTILITY AREA
BALCONY AREA

1215 SQ.FT. 1003 SQ.FT. 1596 SQ.FT. 32 SQ.FT. 76 SQ.FT.