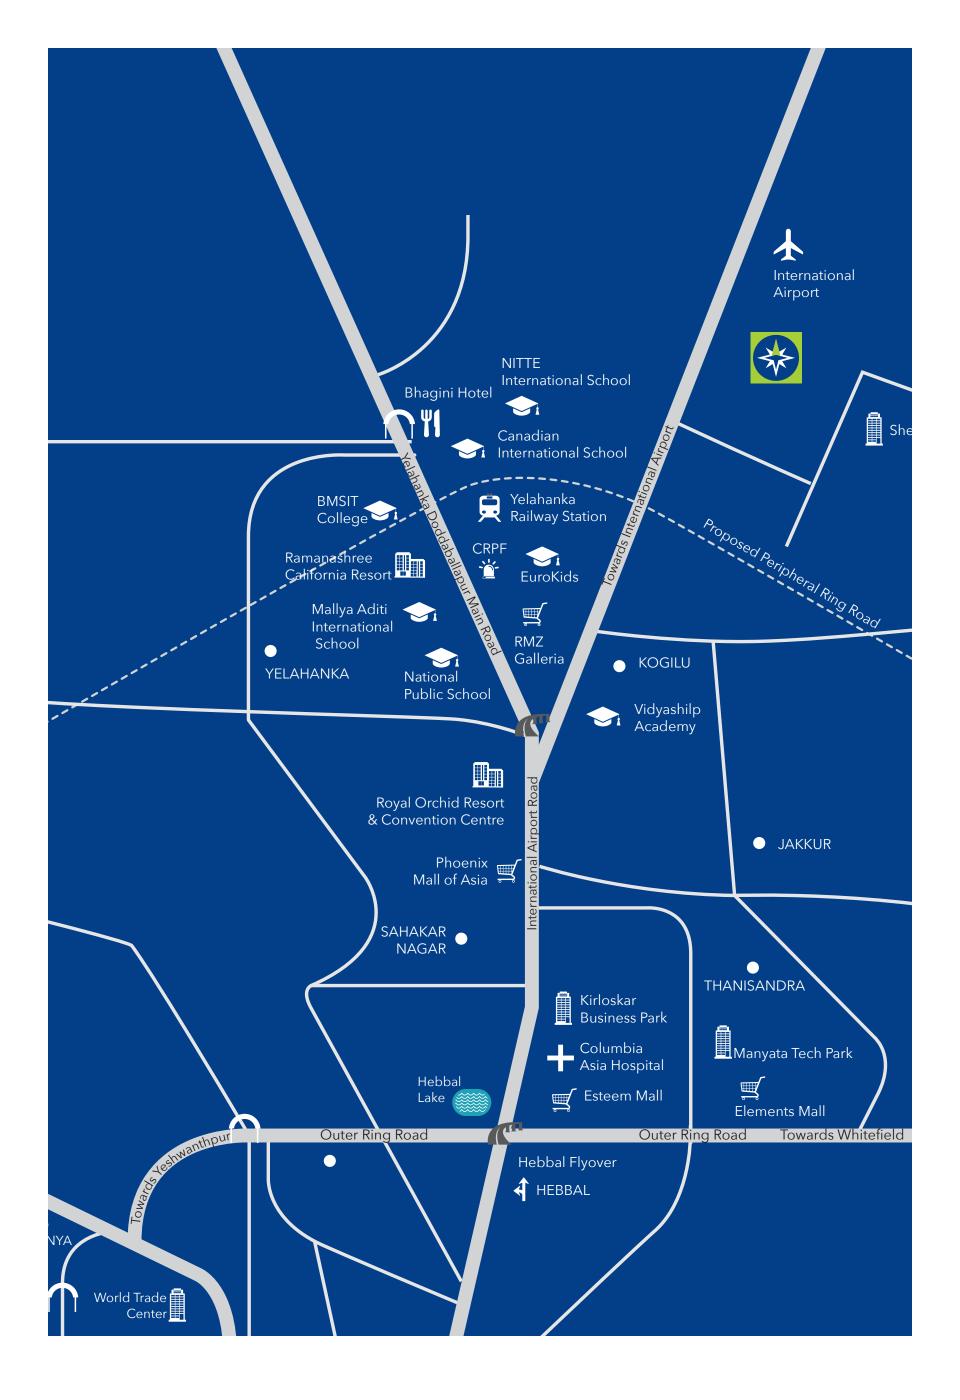

# ELEVATING CONNECTIVITY AND CONVENIENCE

MJR North Park graces the heart of Bagalur in North Bengaluru, a locale strategically chosen to enhance connectivity. Nestled within this vibrant community just a short distance away from the airport, your residence is seamlessly connected to key urban hubs making daily commutes effortless. Moreover, Bagalur's burgeoning social infrastructure ensures that all your lifestyle needs are met right at your doorstep.

#### **SCHOOLS AND COLLEGES**

Ryan International School | Brindavan College and University | CMR University Jawahar Navodaya Vidyalaya | Delhi Public School North Bengaluru Reva University

#### **HOSPITALS AND HEALTH CENTRES**

Relive Hospital | Motherhood Hospital | Cratis Hospital | Manipal Hospital Aster CMI Hospital

#### MALLS, HOTELS AND RESORTS

Taj Bangalore | Bhartiya Mall of Bengaluru | Royal Orchid Resort and Convention Centre | Elements Mall | RMZ Galleria Mall | Esteem Mall | Mall of Asia

### TECH PARKS

Proposed IFCI Financial City | Shell Tech Park | Manyata Tech Park Kirloskar Tech Park | Bhartiya City | L&T Tech Park

## AIRPORT AND STATIONS

Kempegowda International Airport | Proposed Bagalur Cross Station | Kempegowda International Airport Halt Railway Station | Proposed Bettahalasuru Station