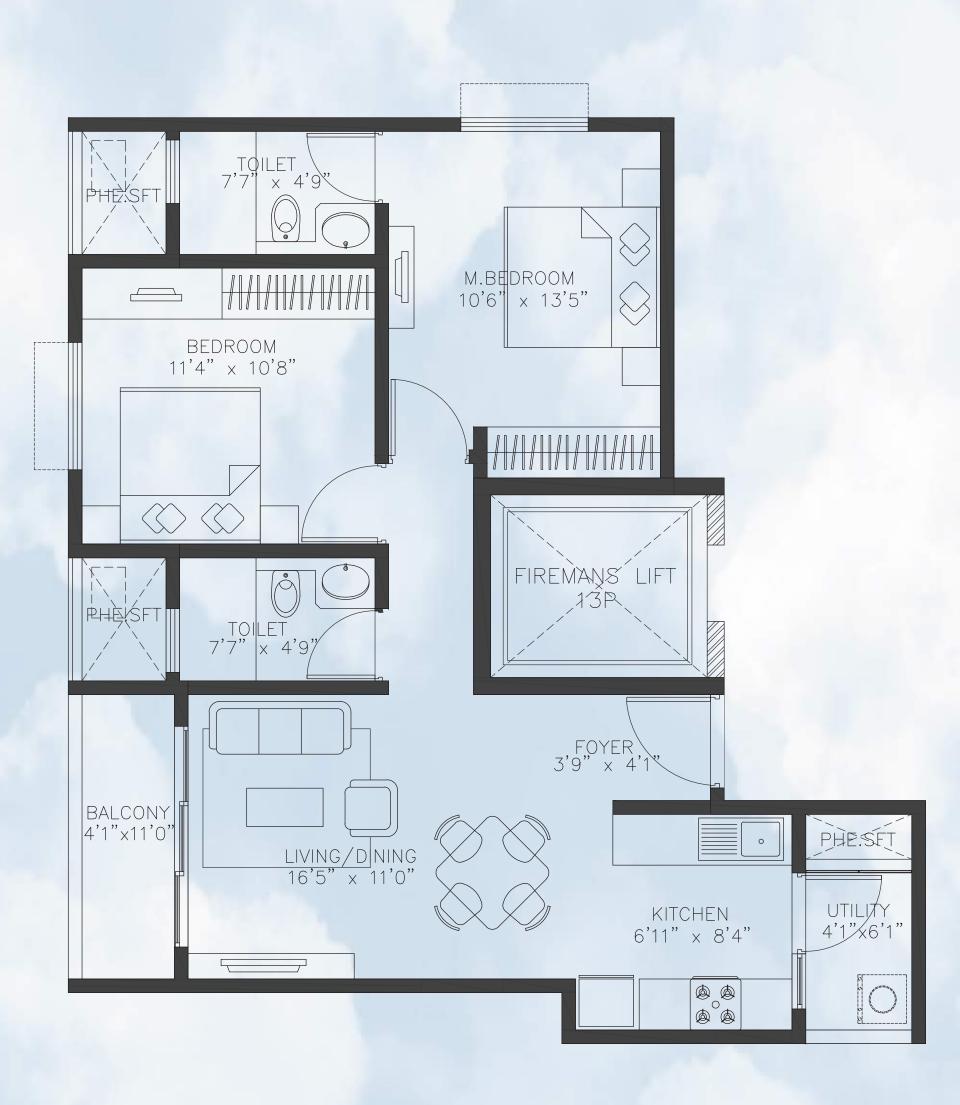

# TYPICAL UNIT PLAN - 2 BHK

BUILT UP AREA
RERA CARPET AREA
SALE AREA
UTILITY AREA
BALCONY AREA

811 SQ.FT. 642 SQ.FT. 1066 SQ.FT. 25 SQ.FT. 45 SQ.FT.