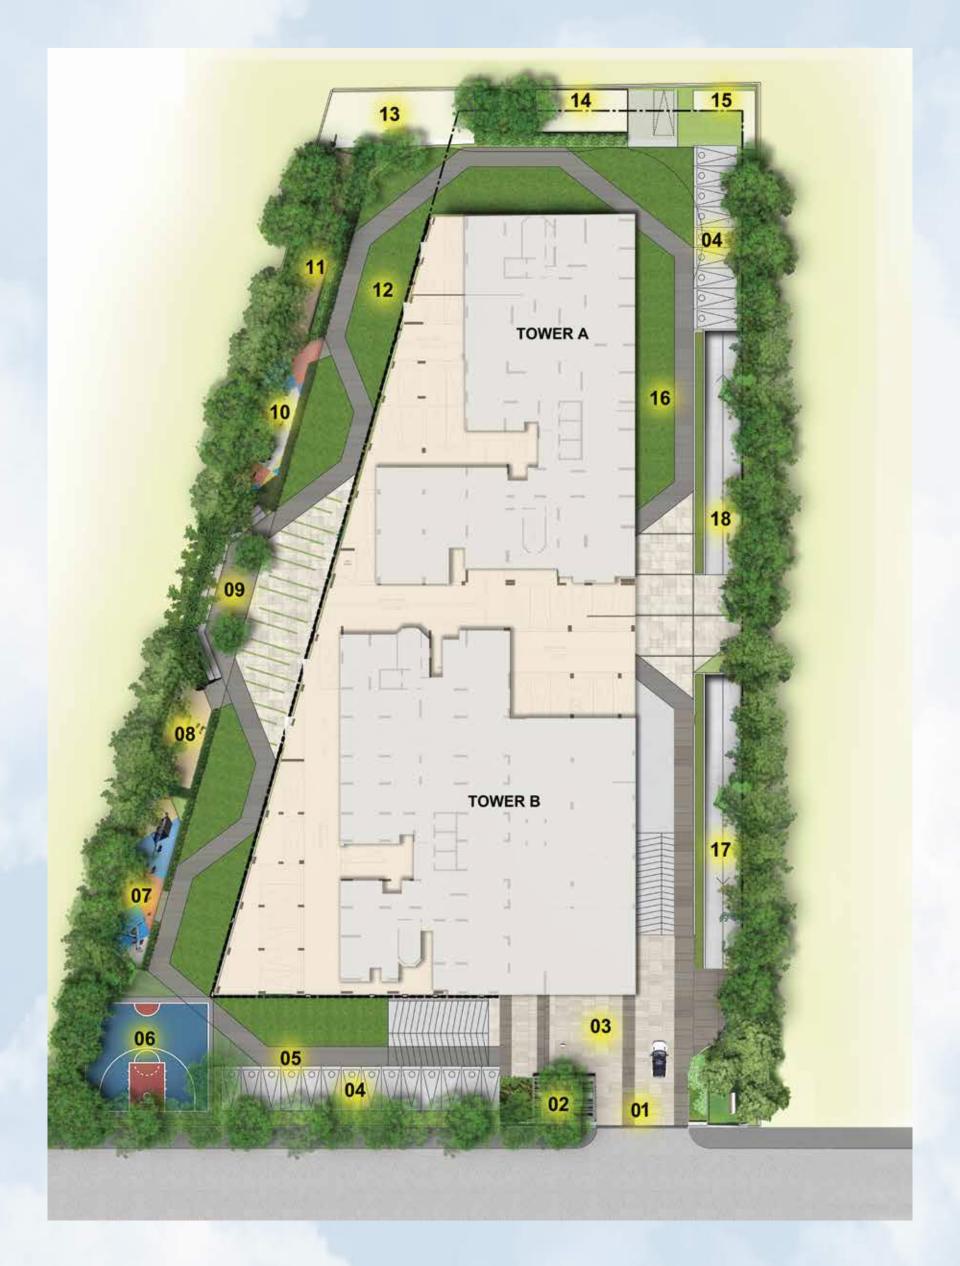

# MASTER PLAN

#### **LEGEND**

- 01. Entrance Gateway with signage obelisk
- 03. Front drop-off plaza with accent paving
- 05. Jogging path loop
- 07. Children play on EPDM
- 09. Stepped seating gallery
- 11. Cricket practice pitch
- 13. Trasformer yard
- 15. Gas bank
- 17. Basement entry ramp

- 02. Security cabin
- 04. Surface car parking (Visitors)
- 06. Dribble court
- 08. Toddlers' play on sandpit
- 10. Elders' outdoor gym
- 12. Drivable green
- 14. OWC
- 16. Fire tender driveway
- 18. Basement exit ramp