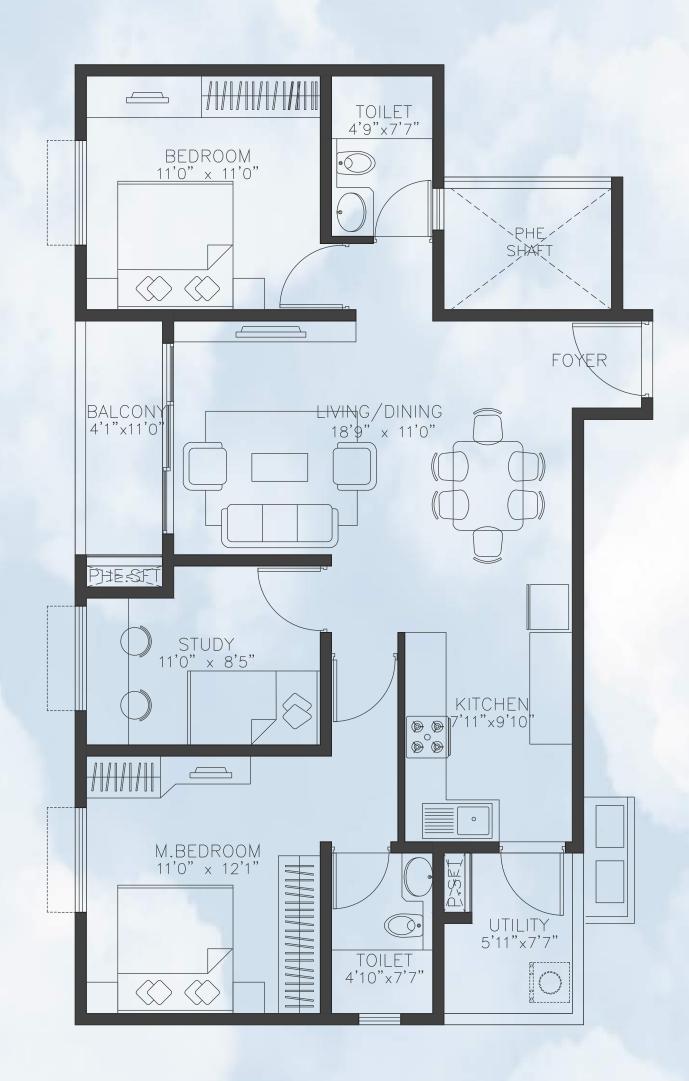

# TYPICAL UNIT PLAN - 2 BHK

BUILT UP AREA
RERA CARPET AREA
SALE AREA
UTILITY AREA
BALCONY AREA

811 SQ.FT. 642 SQ.FT. 1066 SQ.FT. 25 SQ.FT. 45 SQ.FT.

# TYPICAL UNIT PLAN - 2.5 BHK

BUILT UP AREA
RERA CARPET AREA
SALE AREA
UTILITY AREA
BALCONY AREA

1020 SQ.FT. 835 SQ.FT. 1340 SQ.FT. 41 SQ.FT. 45 SQ.FT.