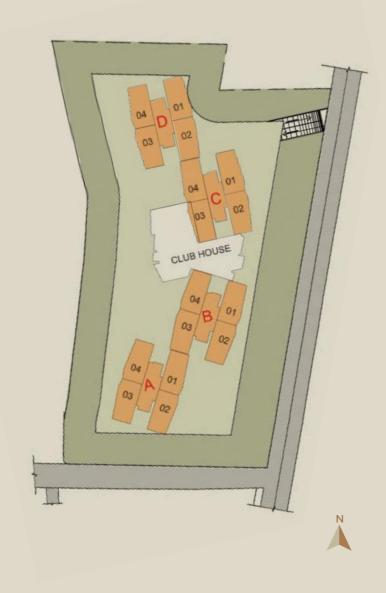

# Master plan

### Legend

- 1. Entry Plaza
- 2. Club Drop Off
- 3. Tower Drop Off
- 4. Transformer Yard
- 5. Lily Pond
- 6. Pathway
- 7. Rudraksha Tree Yoga Pavillion
- 8. Tot Lot
- 9. Practice Basketball Cour
- 10. Roundabout
- 11. Visitor's Car Parking
- 12. Panchatatva Barefoot Wa
- 13. Kids Play Area
- 14. Outdoor Work Pods
- 15. Informal Amphitheat
- 16. Multipurpose Playgroun
- 17. Viewing Deck
- 18. Cricket Practice Pitch
- 19. Tree Court
- 20. Swimming Pool
- 21. Kids Pool
- 22. Indian Games Zone
- 23. Pavillion
- 24. Jogging Track
- 25. Outdoor Gym