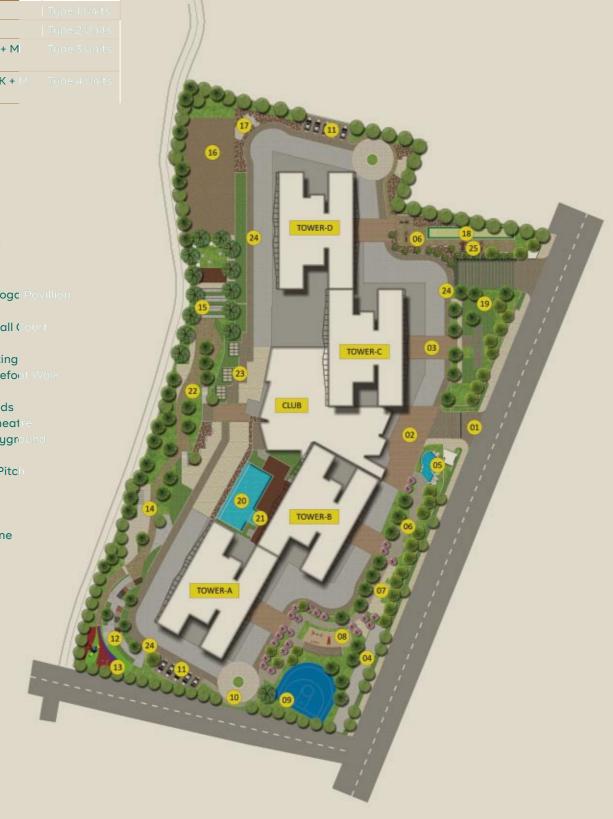

# Master plan

### Legend

- 1. Entry Plaza
- 2. Club Drop Off
- 3. Tower Drop Off
- 4. Transformer Yard
- 5. Lily Pond
- 6. Pathway
- 7. Rudraksha Tree Yoga Pavillion
- 8. Tot Lot
- 9. Practice Basketball Cour
- 10. Roundabout
- 11. Visitor's Car Parking
- 12. Panchatatva Barefoot Wa
- 13. Kids Play Area
- 14. Outdoor Work Pods
- 15. Informal Amphitheat
- 16. Multipurpose Playgroun
- 17. Viewing Deck
- 18. Cricket Practice Pitch
- 19. Tree Court
- 20. Swimming Pool
- 21. Kids Pool
- 22. Indian Games Zone
- 23. Pavillion
- 24. Jogging Track
- 25. Outdoor Gym