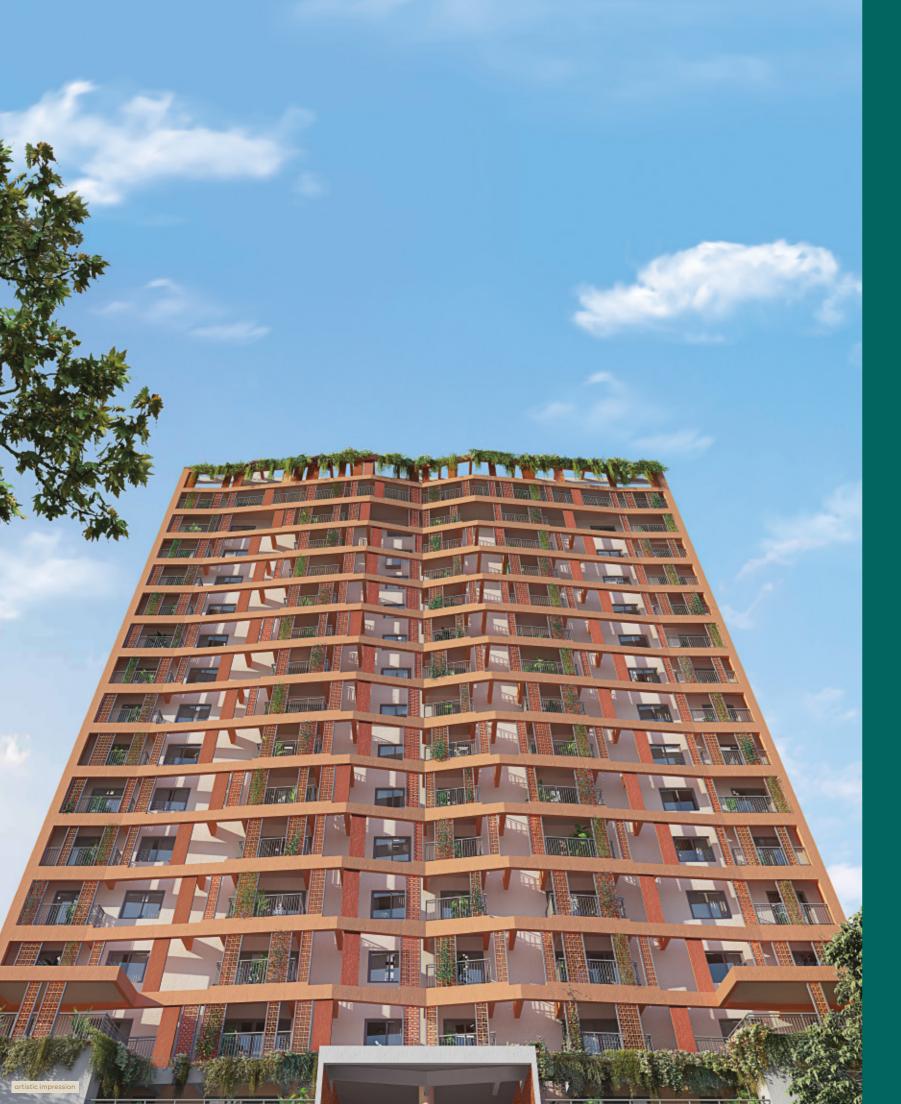

# VISISTA JUDICIAL LAYOUT VISTA OKAS SPACES

Bengaluru's foremost biophilic apartment with regional modern architecture that is designed to be future ready with EV charging facilities.

Leading high-rise apartment with natural terracotta weather shield.

# Re-envisioning tropical apartments in Bengaluru

Inspired by nature and the beauty of old Bengaluru homes, Visista's design elevates life in tropical apartments.

The weather shield is the life force behind this design commitment.

We conceived Visista as an enriched place with nature, unspoiled beauty, vibes of abundance, harmony and magnificence.
The architecture responds to our steadfast belief in sustainable luxury while maximising and enriching spaces.