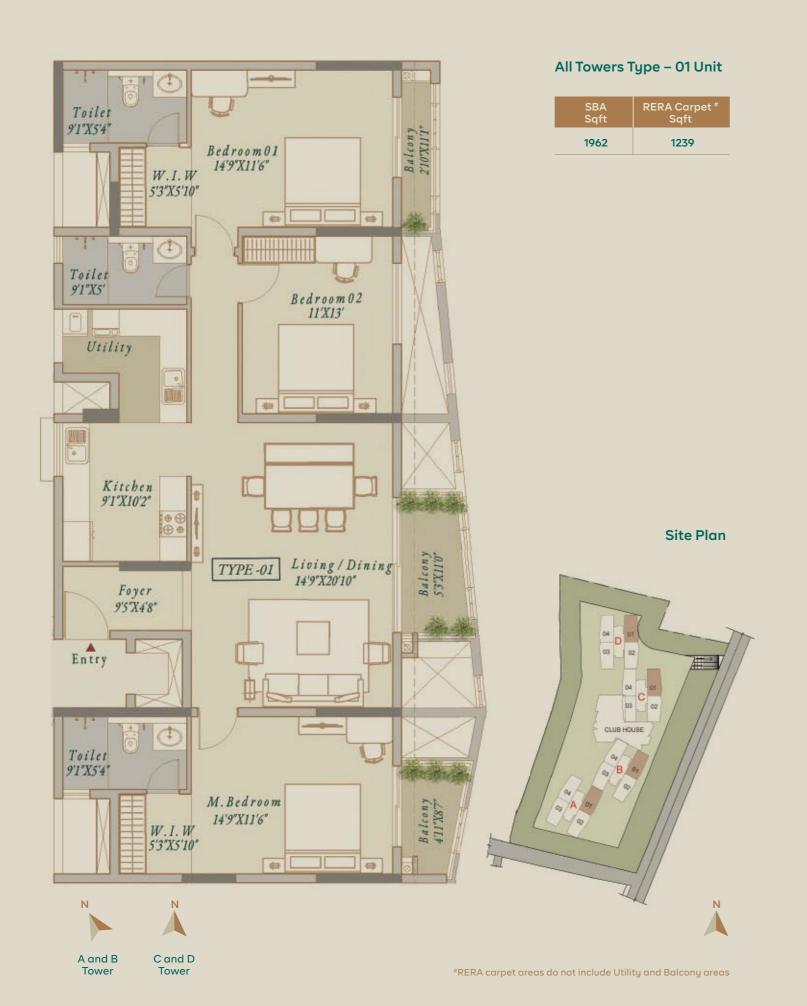

### All Towers Typical Plans - 03<sup>rd</sup> to 14<sup>th</sup> Floor

| Туре | SBA<br>Sqft | RERA Carpet #<br>Sqft |
|------|-------------|-----------------------|
| 01   | 1962        | 1239                  |
| 02   | 1909        | 1249                  |
| 03   | 2016        | 1318                  |
| 04   | 2290        | 1418                  |

### Site Plan