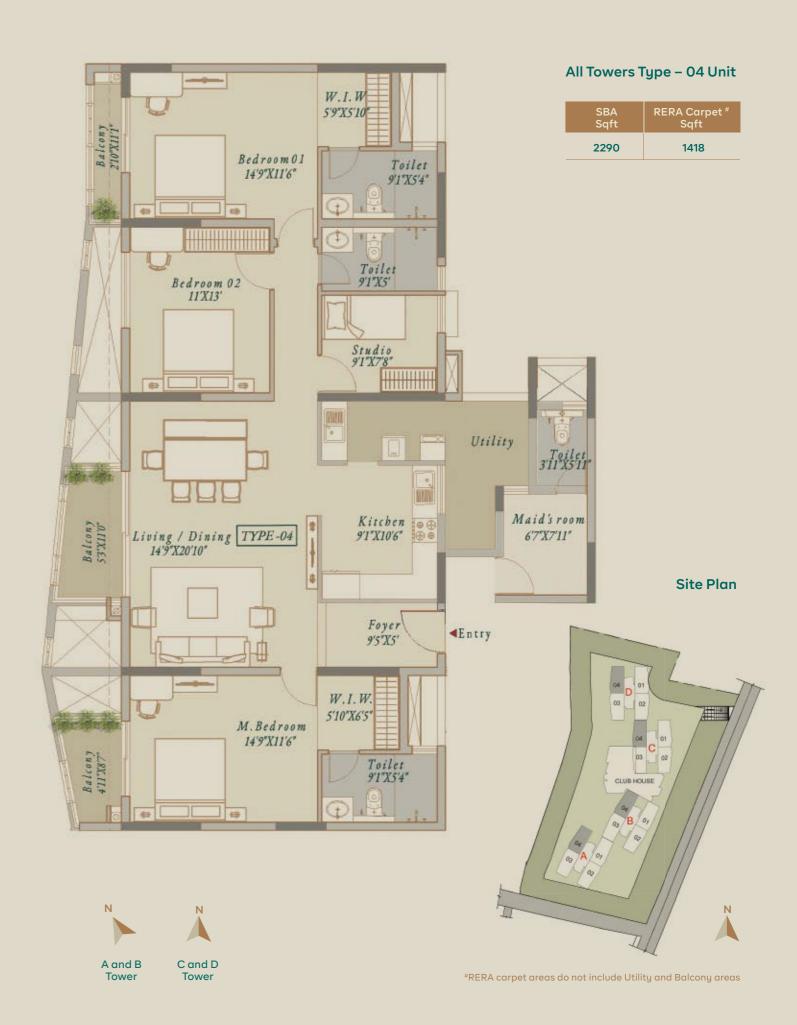

### All Towers Typical Plans - 03<sup>rd</sup> to 14<sup>th</sup> Floor

| Туре | SBA<br>Sqft | RERA Carpet #<br>Sqft |
|------|-------------|-----------------------|
| 01   | 1962        | 1239                  |
| 02   | 1909        | 1249                  |
| 03   | 2016        | 1318                  |
| 04   | 2290        | 1418                  |

### Site Plan