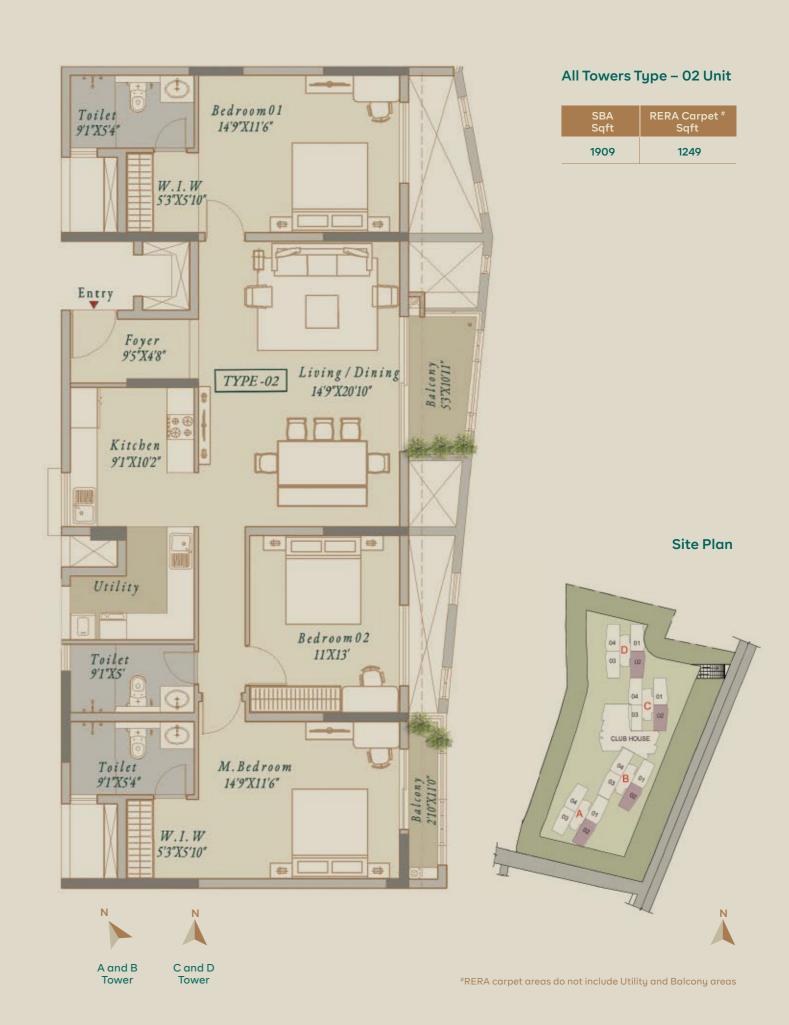

### All Towers Typical Plans - 03<sup>rd</sup> to 14<sup>th</sup> Floor

| Туре | SBA<br>Sqft | RERA Carpet #<br>Sqft |
|------|-------------|-----------------------|
| 01   | 1962        | 1239                  |
| 02   | 1909        | 1249                  |
| 03   | 2016        | 1318                  |
| 04   | 2290        | 1418                  |

### Site Plan