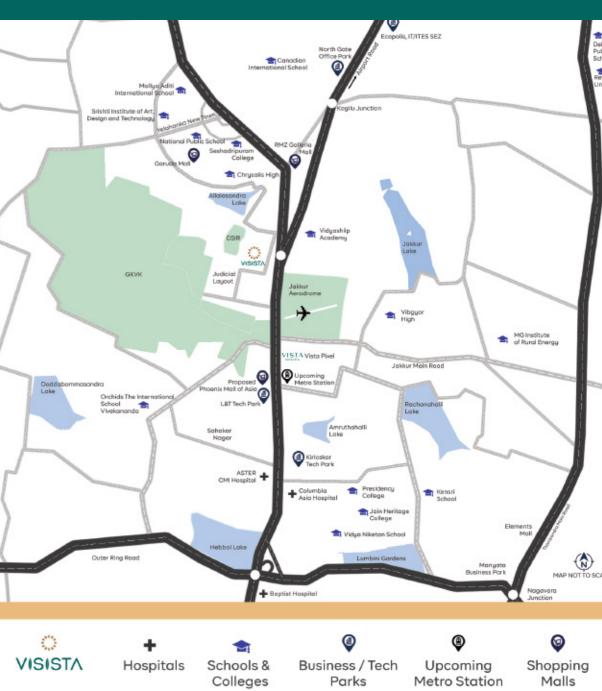

# Location

# We get better by the company we keep

Visista is located off the Bengaluru International Airport Road, nestled in the midst of Judicial Layout, an emerging illustrious neighbourhood and is a bird song away from the famed 1300 acres of GKVK reserve forest. Judicial Layout is new Bengaluru and, in character and stature, comparable to prominent localities like Sadashiva Nagar - with its green cover and neighbouring reputed academic institutions.

Things are calmer and slower here, with the scarce and special feeling of permanence and peace. We are close to the city's most established schools, malls, hospitals, with new shopping and entertainment avenues and of course, BIAL.