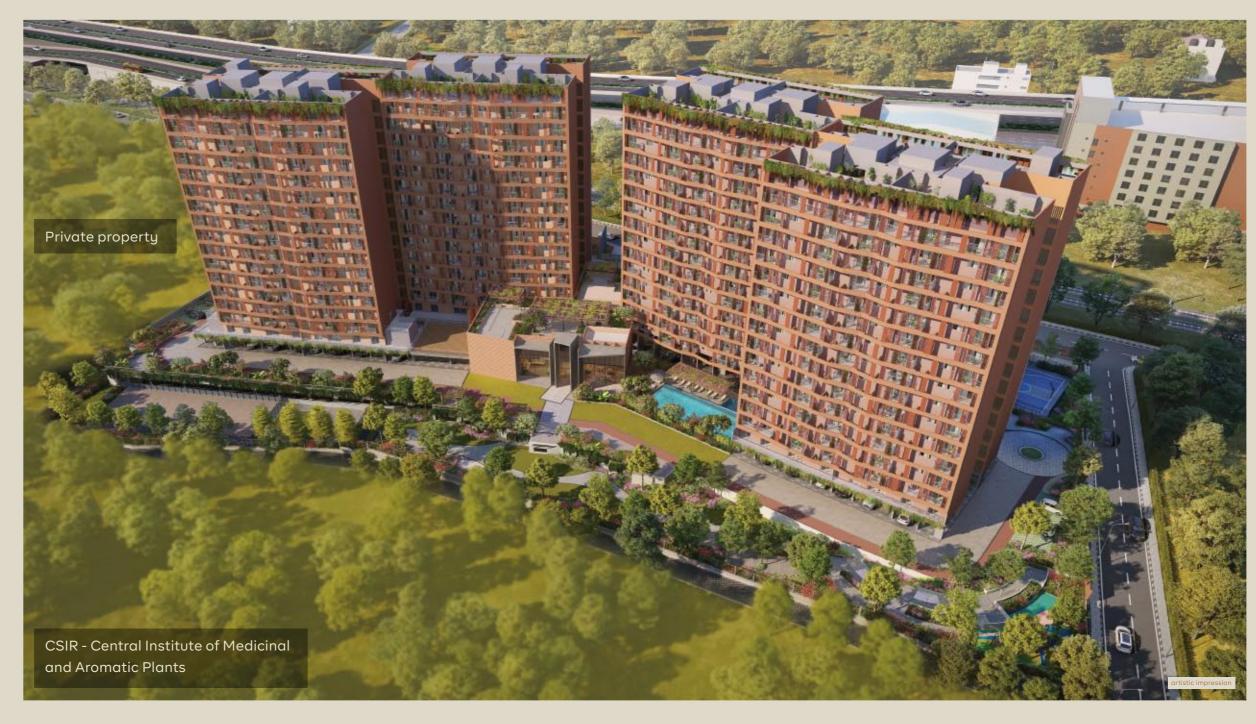

4.37 acres | 4 towers | 236 units

2, 3 and 3.5 BHK space maximised apartments with intelligent design

# We get better by the company we keep

Visista is located off the Bengaluru International Airport Road, nestled in the midst of Judicial Layout, an emerging illustrious neighbourhood and is a bird song away from the famed 1300 acres of GKVK reserve forest. Judicial Layout is new Bengaluru and, in character and stature, comparable to prominent localities like Sadashiva Nagar - with its green cover and neighbouring reputed academic institutions.

Like an exclamation mark in the green leafy Judicial Layout, Visista emerges as Bengaluru's first iconic apartment in a garden.

That's probably why Visista is singular and special.