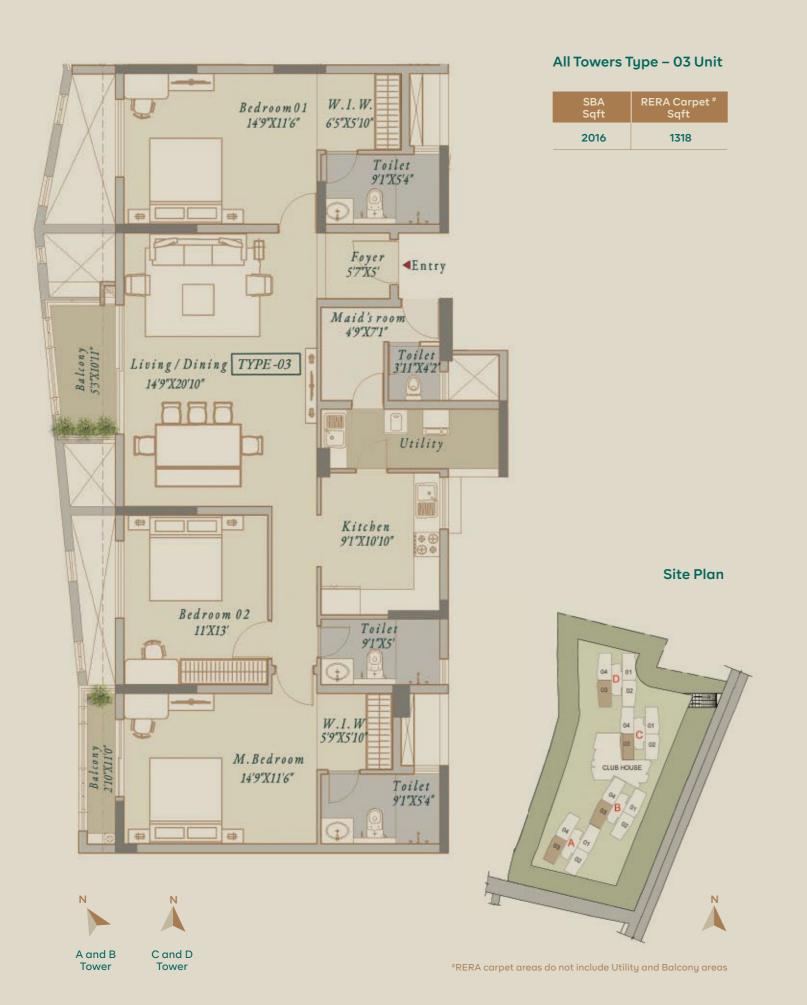

### All Towers Typical Plans - 03<sup>rd</sup> to 14<sup>th</sup> Floor

| Туре | SBA<br>Sqft | RERA Carpet #<br>Sqft |
|------|-------------|-----------------------|
| 01   | 1962        | 1239                  |
| 02   | 1909        | 1249                  |
| 03   | 2016        | 1318                  |
| 04   | 2290        | 1418                  |

### Site Plan